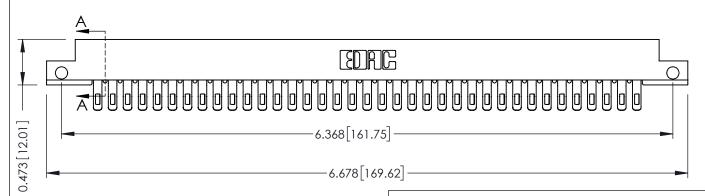

## **SECTION A-A**

**See Accompanying Pages for:** 

- **Contact Bend Details**
- **Mounting Options**

307 / 357 Card Edge Connector Part Number: 357-074-455-212

**EDAC INC** TORONTO, ONTARIO CANADA

THESE DRAWINGS AND SPECIFICATIONS ARE THE PROPERTY OF EDAC INC.,AND SHALL NOT BE REPRODUCED, OR COPIED OR USED AS THE BASIS FOR THE MANUFACTURE OR SALE OF APPARATUS WITHOUT WRITTEN PERMISSION.