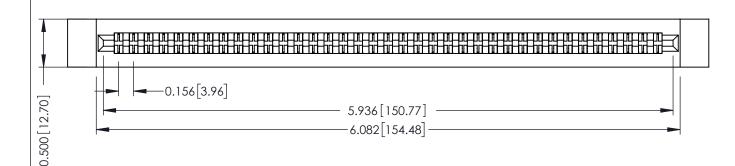

**Mounting Option Contact Detail** 

.128 (3.25) Dia. Side Mounting Holes Extender Board Bend (Code 400 Contacts) .156 [3.96] Contact Spacing x .200 [5.08] Row Spacing

THIS IS A C.A.D. GENERATED DRAWING DO NOT MAKE MANUAL REVISIONS TO MASTER.