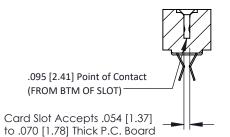

**Mounting Option Contact Detail** 

.128 (3.25) Dia. Side Mounting Holes Extender Board Bend (Code 400 Contacts) .156 [3.96] Contact Spacing x .200 [5.08] Row Spacing

THIS IS A C.A.D. GENERATED DRAWING DO NOT MAKE MANUAL REVISIONS TO MASTER.