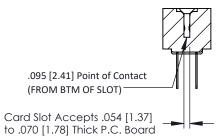

**Mounting Option** No Mounting Lugs **Contact Detail** 

PC Tail .046x.013(1.17x0.33) - Tail LG=.358(9.09) .156 [3.96] Contact Spacing x .200 [5.08] Row Spacing

THIS IS A C.A.D. GENERATED DRAWING DO NOT MAKE MANUAL REVISIONS TO MASTER.