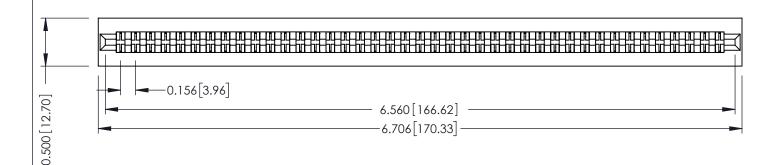

**Mounting Option** No Mounting Lugs **Contact Detail** 

PC Tail .046x.013(1.17x0.33) - Tail LG=.358(9.09) .156 [3.96] Contact Spacing x .200 [5.08] Row Spacing

THIS IS A C.A.D. GENERATED DRAWING DO NOT MAKE MANUAL REVISIONS TO MASTER.