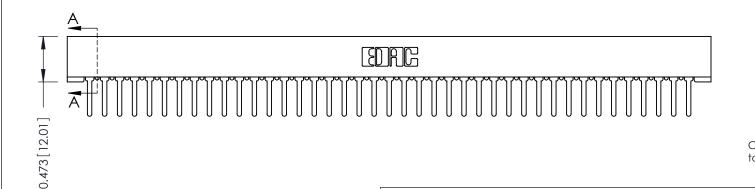

ISSUE NUMBER ORIGINAL

1

**SECTION A-A** 

**See Accompanying Pages for:** 

- **Contact Bend Details**
- **Mounting Options**

307 / 357 Card Edge Connector Part Number: 357-082-422-201

**EDAC INC** TORONTO, ONTARIO CANADA