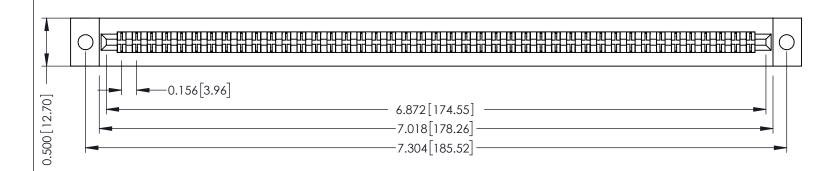

**Mounting Option** .128 (3.25) Dia. Mounting Holes **Contact Detail** 

Extender Board Bend (Code 422 Contacts) .156 [3.96] Contact Spacing x .200 [5.08] Row Spacing

THIS IS A C.A.D. GENERATED DRAWING DO NOT MAKE MANUAL REVISIONS TO MASTER.