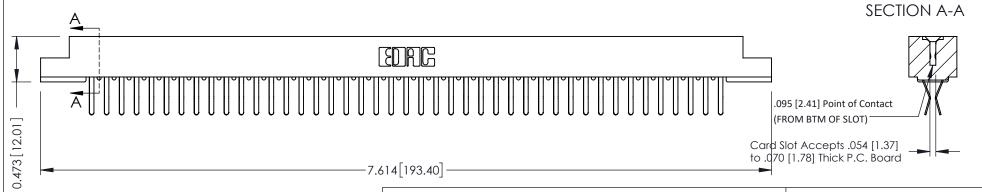

**Mounting Option** .128 (3.25) Dia. Mounting Holes **Contact Detail** 

Extender Board Bend (Code 422 Contacts) .156 [3.96] Contact Spacing x .200 [5.08] Row Spacing

THIS IS A C.A.D. GENERATED DRAWING DO NOT MAKE MANUAL REVISIONS TO MASTER.