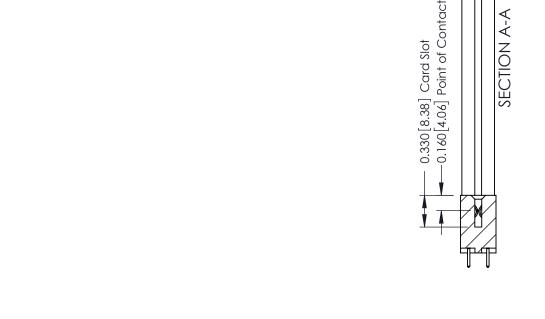

ISSUE NUMBER

ORIGINAL

1

| 337 / 387 Series Card Edge Connector<br>Contact Bend Detail           |                                                                                                                                                                                                  | ACAD REFERENCE NO. 337 E |                  | G MASTER      |
|-----------------------------------------------------------------------|--------------------------------------------------------------------------------------------------------------------------------------------------------------------------------------------------|--------------------------|------------------|---------------|
|                                                                       |                                                                                                                                                                                                  | DRAWN: J.LEE             | DATE: OCT. 06/09 |               |
|                                                                       |                                                                                                                                                                                                  | CHECKED: DATE:           |                  |               |
| EDAC INC TORONTO, ONTARIO CANADA YOUR CONNECTION TO QUALITY & SERVICE | THESE DRAWINGS AND SPECIFICATIONS ARE THE PROPERTY OF EDAC INC.,AND SHALL NOT BE REPRODUCED, OR COPIED OR USED AS THE BASIS FOR THE MANUFACTURE OR SALE OF APPARATUS WITHOUT WRITTEN PERMISSION. | SCALE: NTS               | SHEET            | 2 <b>OF</b> 3 |
|                                                                       |                                                                                                                                                                                                  | DRAWING NUMBER           |                  | ISSUE         |
|                                                                       |                                                                                                                                                                                                  | 337 Assembly             |                  | 1             |