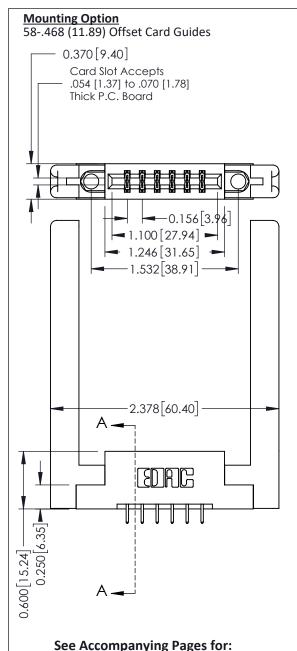

**Contact Bend Details** 

**Mounting Options** 

**Contact Detail** 

521-P.C. Tail .025 Sq.(0.64 Sq.) - Tail LG=.150(3.81) .156 [3.96] Contact Spacing x .200 [5.08] Row Spacing

THIS IS A C.A.D. GENERATED DRAWING DO NOT MAKE MANUAL REVISIONS TO MASTER.