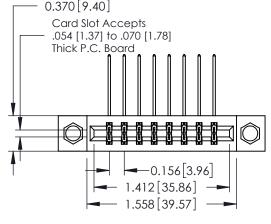

ISSUE NUMBER

ORIGINAL

**See Accompanying Pages for:** 

- **Contact Bend Details**
- **Mounting Options**

337 / 387 Series Card Edge Connector Part Number: 387-016-559-808

**EDAC INC** TORONTO, ONTARIO CANADA

THESE DRAWINGS AND SPECIFICATIONS ARE THE PROPERTY OF EDAC INC.,AND SHALL NOT BE REPRODUCED, OR COPIED OR USED AS THE BASIS FOR THE MANUFACTURE OR SALE OF APPARATUS WITHOUT WRITTEN PERMISSION.

| ACAD REFERENCE NO. | 337 ENG MASTER   |  |  |
|--------------------|------------------|--|--|
| DRAWN: J.LEE       | DATE: OCT. 06/09 |  |  |
| CHECKED:           | DATE:            |  |  |
| SCALE: NTS         | SHEET 1 OF 3     |  |  |
| DRAWING NUMBER     | ISSUE            |  |  |
| 337 Assembly       | 1                |  |  |