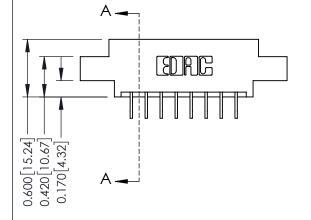

ISSUE NUMBER

ORIGINAL

1

| 337 / 387 Series Card Edge Connector<br>Contact Bend Detail |                                                                                                                                                                                                 | ACAD REFERENCE NO. | 337 ENG          | G MASTER      |
|-------------------------------------------------------------|-------------------------------------------------------------------------------------------------------------------------------------------------------------------------------------------------|--------------------|------------------|---------------|
|                                                             |                                                                                                                                                                                                 | DRAWN: J.LEE       | DATE: OCT. 06/09 |               |
|                                                             |                                                                                                                                                                                                 | CHECKED:           | DATE:            |               |
| TORONTO, ONTARIO ARE SHAI OR L                              | THESE DRAWINGS AND SPECIFICATIONS ARE THE PROPERTY OF EDAC INC.,AND SHALL NOT BE REPRODUCED,OR COPIED OR USED AS THE BASIS FOR THE MANUFACTURE OR SALE OF APPARATUS WITHOUT WRITTEN PERMISSION. | SCALE: NTS         | SHEET            | 2 <b>OF</b> 3 |
|                                                             |                                                                                                                                                                                                 | DRAWING NUMBER     |                  | ISSUE         |
|                                                             |                                                                                                                                                                                                 | 337 Assembly       |                  | 1             |

**Mounting Option** 

08-#4-40 Unified Threaded Inserts

**Contact Detail** 

559-90 Degree Bend (Code 541 Contacts) .156 [3.96] Contact Spacing x .200 [5.08] Row Spacing THIS IS A C.A.D. GENERATED DRAWING DO NOT MAKE MANUAL REVISIONS TO MASTER.