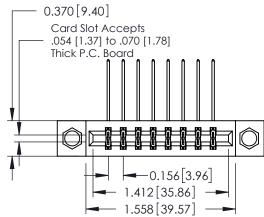

ISSUE NUMBER

ORIGINAL

**See Accompanying Pages for:** 

- **Contact Bend Details**
- **Mounting Options**

337 / 387 Series Card Edge Connector Part Number: 387-016-559-808

**EDAC INC** TORONTO, ONTARIO CANADA

THESE DRAWINGS AND SPECIFICATIONS ARE THE PROPERTY OF EDAC INC.,AND SHALL NOT BE REPRODUCED, OR COPIED OR USED AS THE BASIS FOR THE MANUFACTURE OR SALE OF APPARATUS WITHOUT WRITTEN PERMISSION.

| ACAD REFERENCE NO. | 337 ENG MASTER   |  |  |
|--------------------|------------------|--|--|
| DRAWN: J.LEE       | DATE: OCT. 06/09 |  |  |
| CHECKED:           | DATE:            |  |  |
| SCALE: NTS         | SHEET 1 OF 3     |  |  |
| DRAWING NUMBER     | ISSUE            |  |  |
| 337 Assembly       | 1                |  |  |