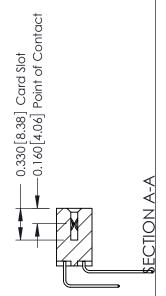

ISSUE NUMBER

ORIGINAL

1

| 337 / 387 Series Card Edge Connector<br>Contact Bend Detail |                                                                                                                                                                                                 | ACAD REFERENCE NO. | 337 ENG          | G MASTER      |
|-------------------------------------------------------------|-------------------------------------------------------------------------------------------------------------------------------------------------------------------------------------------------|--------------------|------------------|---------------|
|                                                             |                                                                                                                                                                                                 | DRAWN: J.LEE       | DATE: OCT. 06/09 |               |
|                                                             |                                                                                                                                                                                                 | CHECKED:           | DATE:            |               |
| TORONTO, ONTARIO ARE SHAI OR L                              | THESE DRAWINGS AND SPECIFICATIONS ARE THE PROPERTY OF EDAC INC.,AND SHALL NOT BE REPRODUCED,OR COPIED OR USED AS THE BASIS FOR THE MANUFACTURE OR SALE OF APPARATUS WITHOUT WRITTEN PERMISSION. | SCALE: NTS         | SHEET            | 2 <b>OF</b> 3 |
|                                                             |                                                                                                                                                                                                 | DRAWING NUMBER     |                  | ISSUE         |
|                                                             |                                                                                                                                                                                                 | 337 Assembly       |                  | 1             |

**Mounting Option** 

08-#4-40 Unified Threaded Inserts

**Contact Detail** 

559-90 Degree Bend (Code 541 Contacts) .156 [3.96] Contact Spacing x .200 [5.08] Row Spacing THIS IS A C.A.D. GENERATED DRAWING DO NOT MAKE MANUAL REVISIONS TO MASTER.