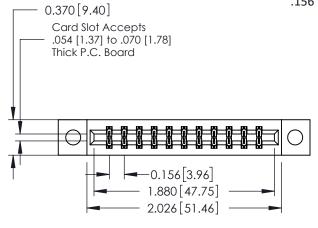

## **Mounting Option** 04-.156 (3.96) Dia. Mounting Holes - 0.370[9.40] Card Slot Accepts .054 [1.37] to .070 [1.78] Thick P.C. Board

**Contact Detail** 

541-Wire Wrap .025 Sq.(0.64 Sq.) - Tail LG=.750(19.05) .156 [3.96] Contact Spacing x .200 [5.08] Row Spacing