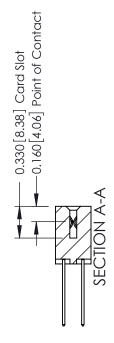

## **Mounting Option** 08-#4-40 Unified Threaded Inserts - 0.370[9.40] Card Slot Accepts .054 [1.37] to .070 [1.78] Thick P.C. Board

**Contact Detail** 

542-Wire Wrap .025 Sq.(0.64 Sq.) - Tail LG=.645(16.38) .156 [3.96] Contact Spacing x .200 [5.08] Row Spacing