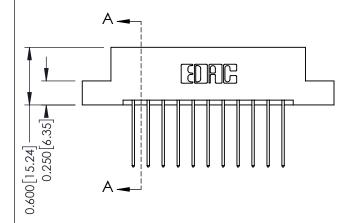

ISSUE NUMBER

ORIGINAL

1

| 337 / 387 Series Card Edge                                            | ACAD REFERENCE NO.                                                                                                                                                                              | 337 ENG MASTER |          |               |
|-----------------------------------------------------------------------|-------------------------------------------------------------------------------------------------------------------------------------------------------------------------------------------------|----------------|----------|---------------|
| Contact Bend Detail                                                   | DRAWN: J.LEE DATE: OCT. 0                                                                                                                                                                       |                | T. 06/09 |               |
| Corridor Beria Delaii                                                 |                                                                                                                                                                                                 | CHECKED:       | DATE:    |               |
| EDAC INC TORONTO, ONTARIO CANADA YOUR CONNECTION TO QUALITY & SERVICE | THESE DRAWINGS AND SPECIFICATIONS ARE THE PROPERTY OF EDAC INC.,AND SHALL NOT BE REPRODUCED,OR COPIED OR USED AS THE BASIS FOR THE MANUFACTURE OR SALE OF APPARATUS WITHOUT WRITTEN PERMISSION. | SCALE: NTS     | SHEET    | 2 <b>OF</b> 3 |
|                                                                       |                                                                                                                                                                                                 | DRAWING NUMBER |          | ISSUE         |
|                                                                       |                                                                                                                                                                                                 | 337 Assembly   |          | 1             |