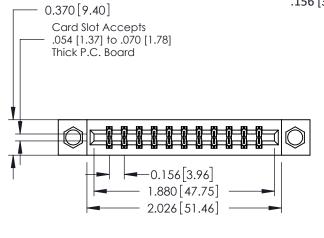

## **Mounting Option** 08-#4-40 Unified Threaded Inserts - 0.370[9.40] Card Slot Accepts .054 [1.37] to .070 [1.78] Thick P.C. Board

**Contact Detail** 

542-Wire Wrap .025 Sq.(0.64 Sq.) - Tail LG=.645(16.38) .156 [3.96] Contact Spacing x .200 [5.08] Row Spacing