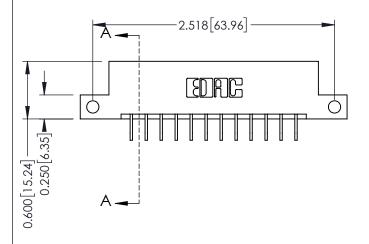

**Mounting Option** 12-.128 (3.25) Dia. Side Mounting Holes **Contact Detail** 

559-90 Degree Bend (Code 541 Contacts) .156 [3.96] Contact Spacing x .200 [5.08] Row Spacing

THIS IS A C.A.D. GENERATED DRAWING DO NOT MAKE MANUAL REVISIONS TO MASTER.