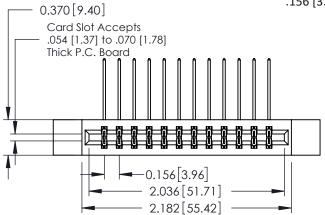

**Mounting Option** 12-.128 (3.25) Dia. Side Mounting Holes **Contact Detail** 

559-90 Degree Bend (Code 541 Contacts) .156 [3.96] Contact Spacing x .200 [5.08] Row Spacing

THIS IS A C.A.D. GENERATED DRAWING DO NOT MAKE MANUAL REVISIONS TO MASTER.

0.330 [8.38] Card Slot 0.160 [4.06] Point of Contact

ISSUE NUMBER

ORIGINAL

1

| 337 / 387 Series Card Edge Connector<br>Contact Bend Detail           |                                   | ACAD REFERENCE NO. | 337 ENG MASTER               |               |
|-----------------------------------------------------------------------|-----------------------------------|--------------------|------------------------------|---------------|
|                                                                       |                                   | DRAWN: J.LEE       | RAWN: J.LEE DATE: OCT. 06/09 |               |
|                                                                       |                                   | CHECKED:           | DATE:                        |               |
| EDAC INC TORONTO, ONTARIO CANADA YOUR CONNECTION TO QUALITY & SERVICE | ARE THE PROPERTY OF EDAC INC.,AND | SCALE: NTS         | SHEET                        | 2 <b>OF</b> 3 |
|                                                                       |                                   | DRAWING NUMBER     |                              | ISSUE         |
|                                                                       |                                   | 337 Assembly       |                              | 1             |