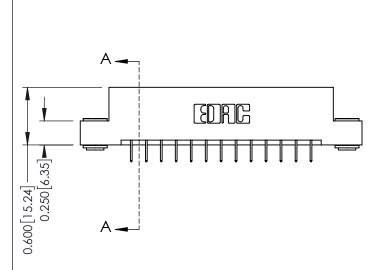

**Mounting Option Contact Detail** 03-.116 (2.95) I.D. Floating Eyelets - 0.370[9.40] Card Slot Accepts .054 [1.37] to .070 [1.78] Thick P.C. Board -0.156[3.96] 2.192[55.68]

2.338 [59.39]

THIS IS A C.A.D. GENERATED DRAWING 524-P.C. Tail .018 Sq.(0.46 Sq.) - Tail LG=.175(4.45) .156 [3.96] Contact Spacing x .200 [5.08] Row Spacing DO NOT MAKE MANUAL REVISIONS TO MASTER.

ISSUE NUMBER

ORIGINAL

1

0.330 [8.38] Card Slot 0.160 [4.06] Point of Contact

**See Accompanying Pages for:** 

- **Contact Bend Details**
- **Mounting Options**

| 337 / 387 Series Card Edge Connector |
|--------------------------------------|
| Part Number: 387-026-524-203         |