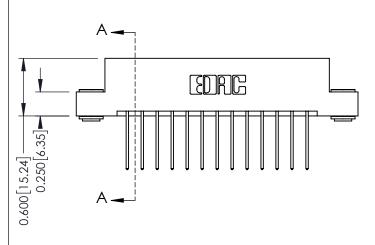

## **Mounting Option Contact Detail** 03-.116 (2.95) I.D. Floating Eyelets .156 [3.96] Contact Spacing x .200 [5.08] Row Spacing - 0.370[9.40] Card Slot Accepts .054 [1.37] to .070 [1.78] Thick P.C. Board -0.156[3.96]

2.192[55.68] 2.338 [59.39]

THIS IS A C.A.D. GENERATED DRAWING 540-Wire Wrap .025 Sq.(0.64 Sq.) - Tail LG=.560(14.22) DO NOT MAKE MANUAL REVISIONS TO MASTER.

ISSUE NUMBER

ORIGINAL

1

**See Accompanying Pages for:** 