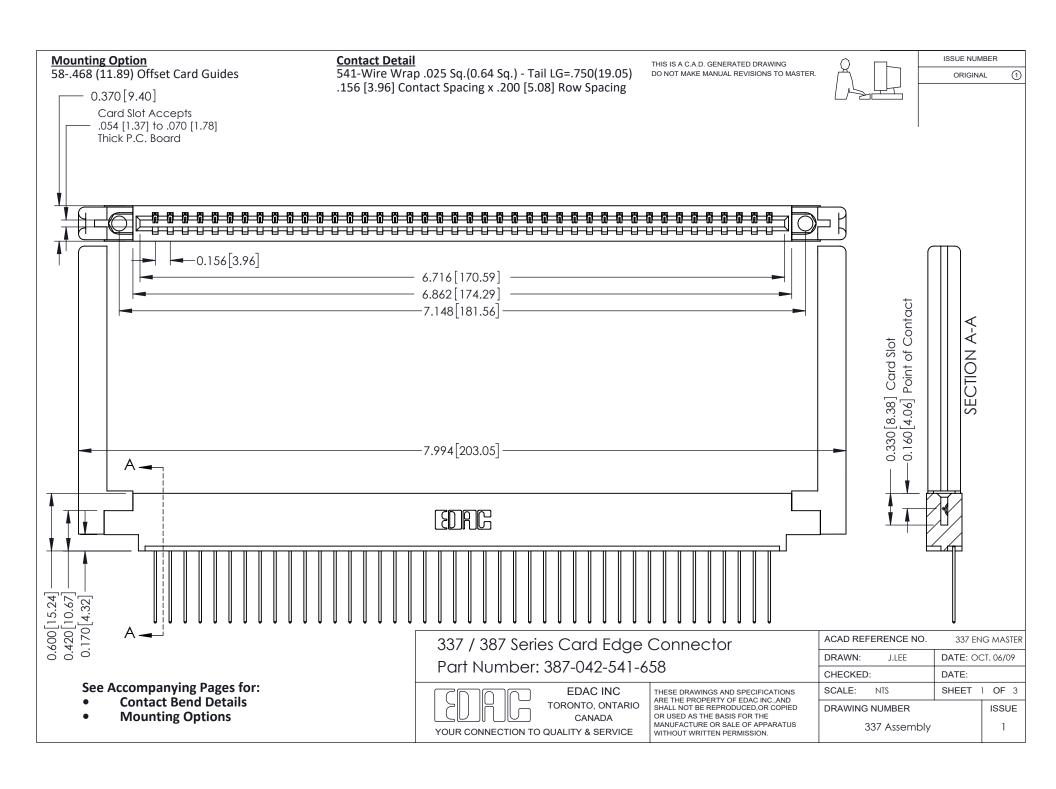

ISSUE NUMBER

ORIGINAL

1

| 337 / 387 Series Card Edge Connector<br>Contact Bend Detail           |                                                                                                                                                                                                  | ACAD REFERENCE NO. 337 E |                  | G MASTER      |
|-----------------------------------------------------------------------|--------------------------------------------------------------------------------------------------------------------------------------------------------------------------------------------------|--------------------------|------------------|---------------|
|                                                                       |                                                                                                                                                                                                  | DRAWN: J.LEE             | DATE: OCT. 06/09 |               |
|                                                                       |                                                                                                                                                                                                  | CHECKED: DATE:           |                  |               |
| EDAC INC TORONTO, ONTARIO CANADA YOUR CONNECTION TO QUALITY & SERVICE | THESE DRAWINGS AND SPECIFICATIONS ARE THE PROPERTY OF EDAC INC.,AND SHALL NOT BE REPRODUCED, OR COPIED OR USED AS THE BASIS FOR THE MANUFACTURE OR SALE OF APPARATUS WITHOUT WRITTEN PERMISSION. | SCALE: NTS               | SHEET            | 2 <b>OF</b> 3 |
|                                                                       |                                                                                                                                                                                                  | DRAWING NUMBER           |                  | ISSUE         |
|                                                                       |                                                                                                                                                                                                  | 337 Assembly             |                  | 1             |