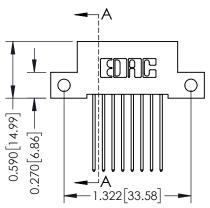

## **Mounting Option**

12-.128 (3.25) Dia. Side Mounting Holes

THIS IS A C.A.D. GENERATED DRAWING DO NOT MAKE MANUAL REVISIONS TO MASTER

ISSUE NUMBER

ORIGINAL

1

| 342 / 392 Card Edge Connector<br>Mounting Options |                                                                                                                                                                                               | ACAD REFERENCE NO. 342 ENG MASTER |                         |        |  |  |
|---------------------------------------------------|-----------------------------------------------------------------------------------------------------------------------------------------------------------------------------------------------|-----------------------------------|-------------------------|--------|--|--|
|                                                   |                                                                                                                                                                                               | DRAWN: J.LEE                      | DATE: <b>OCT. 06/09</b> |        |  |  |
|                                                   |                                                                                                                                                                                               | CHECKED:                          | DATE:                   |        |  |  |
| TORONTO, ONTARIO                                  | THESE DRAWINGS AND SPECIFICATIONS ARE THE PROPERTY OF EDAC INCAND SHALL NOT BE REPRODUCED,OR COPIED OR USED AS THE BASIS FOR THE MANUFACTURE OR SALE OF APPARATUS WITHOUT WRITTEN PERMISSION. | SCALE: NTS                        | SHEET :                 | 3 OF 3 |  |  |
|                                                   |                                                                                                                                                                                               | DRAWING NUMBER                    | •                       | ISSUE  |  |  |
| YOUR CONNECTION TO QUALITY & SERVICE              |                                                                                                                                                                                               | 342 Assembly                      |                         | 1      |  |  |