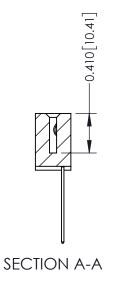

THIS IS A C.A.D. GENERATED DRAWING DO NOT MAKE MANUAL REVISIONS TO MASTER. ISSUE NUMBER

ORIGINAL

1

| 342 / 392 Series Card Edge Connector<br>Contact Bend Detail |                                                                                                                                                                                                 | ACAD REFERENCE NO. 342 ENG MASTER |             |                  |        |  |
|-------------------------------------------------------------|-------------------------------------------------------------------------------------------------------------------------------------------------------------------------------------------------|-----------------------------------|-------------|------------------|--------|--|
|                                                             |                                                                                                                                                                                                 | DRAWN:                            | J.LEE       | DATE: OCT. 06/09 |        |  |
|                                                             |                                                                                                                                                                                                 | CHECKED:                          |             | DATE:            |        |  |
| TORONTO, ONTARIO                                            | THESE DRAWINGS AND SPECIFICATIONS ARE THE PROPERTY OF EDAC INC.,AND SHALL NOT BE REPRODUCED,OR COPIED OR USED AS THE BASIS FOR THE MANUFACTURE OR SALE OF APPARATUS WITHOUT WRITTEN PERMISSION. | SCALE:                            | NTS         | SHEET :          | 2 OF 3 |  |
|                                                             |                                                                                                                                                                                                 | DRAWING                           | NUMBER      |                  | ISSUE  |  |
| YOUR CONNECTION TO QUALITY & SERVICE                        |                                                                                                                                                                                                 | 3                                 | 42 Assembly |                  | 1      |  |