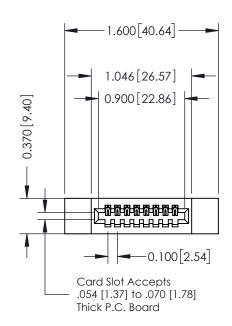

## **Contact Detail**

541-Wire Wrap .025 Sq.(0.64 Sq.) - Tail LG=.760(19.30) .100 [2.54] Contact Spacing x .200 [5.08] Row Spacing

THIS IS A C.A.D. GENERATED DRAWING

ISSUE NUMBER

ORIGINAL

| 342 / 392 Card Edge Connector<br>Part Number: 392-008-541-112 |                                                                                                                                                                                                 | ACAD REFERENCE NO. 342 ENG MASTER |             |         |           |  |
|---------------------------------------------------------------|-------------------------------------------------------------------------------------------------------------------------------------------------------------------------------------------------|-----------------------------------|-------------|---------|-----------|--|
|                                                               |                                                                                                                                                                                                 | DRAWN:                            | J.LEE       | DATE: O | CT. 06/09 |  |
|                                                               |                                                                                                                                                                                                 | CHECKED:                          |             | DATE:   |           |  |
| TORONTO, ONTARIO                                              | THESE DRAWINGS AND SPECIFICATIONS ARE THE PROPERTY OF EDAC INC.,AND SHALL NOT BE REPRODUCED,OR COPIED OR USED AS THE BASIS FOR THE MANUFACTURE OR SALE OF APPARATUS WITHOUT WRITTEN PERMISSION. | SCALE:                            | NTS         | SHEET   | 1 OF 3    |  |
|                                                               |                                                                                                                                                                                                 | DRAWING                           | NUMBER      |         | ISSUE     |  |
|                                                               |                                                                                                                                                                                                 | 3                                 | 42 Assembly |         | 1         |  |