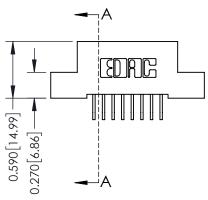

THIS IS A C.A.D. GENERATED DRAWING DO NOT MAKE MANUAL REVISIONS TO MASTER. ISSUE NUMBER

ORIGINAL

1

| 342 / 392 Series Card Edge Connector<br>Contact Bend Detail |                                                                                                       | ACAD REFERENCE NO. 342 ENG MASTER |             |                  |        |  |
|-------------------------------------------------------------|-------------------------------------------------------------------------------------------------------|-----------------------------------|-------------|------------------|--------|--|
|                                                             |                                                                                                       | DRAWN:                            | J.LEE       | DATE: OCT. 06/09 |        |  |
|                                                             |                                                                                                       | CHECKED:                          |             | DATE:            |        |  |
| EDAC INC                                                    | THESE DRAWINGS AND SPECIFICATIONS ARE THE PROPERTY OF EDAC INCAND                                     | SCALE:                            | NTS         | SHEET :          | 2 OF 3 |  |
| TORONTO, ONTARIO                                            | SHALL NOT BE REPRODUCED,OR COPIED<br>OR USED AS THE BASIS FOR THE<br>MANUFACTURE OR SALE OF APPARATUS | DRAWING                           | NUMBER      |                  | ISSUE  |  |
| YOUR CONNECTION TO QUALITY & SERVICE                        |                                                                                                       | 3                                 | 42 Assembly |                  | 1      |  |