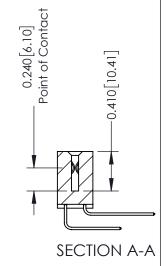

## **Contact Detail**

559-90 Degree Bend (Code 541 Contacts) .100 [2.54] Contact Spacing x .200 [5.08] Row Spacing

| 342 / 392 Card Edge Connector<br>Part Number: 392-016-559-202 |                                                                  | ACAD REFERENCE NO. 342 ENG MASTER |              |         |           |  |
|---------------------------------------------------------------|------------------------------------------------------------------|-----------------------------------|--------------|---------|-----------|--|
|                                                               |                                                                  | DRAWN:                            | J.LEE        | DATE: O | CT. 06/09 |  |
|                                                               |                                                                  | CHECKED:                          |              | DATE:   |           |  |
| 1                                                             | DRAWINGS AND SPECIFICATIONS                                      | SCALE:                            | NTS          | SHEET   | 1 OF 3    |  |
|                                                               | OR USED AS THE BASIS FOR THE<br>MANUFACTURE OR SALE OF APPARATUS | DRAWING                           | NUMBER       |         | ISSUE     |  |
| MANUFA                                                        |                                                                  | 3                                 | 342 Assembly |         | 1         |  |

THIS IS A C.A.D. GENERATED DRAWING DO NOT MAKE MANUAL REVISIONS TO MASTER. ISSUE NUMBER

ORIGINAL

1

| 342 / 392 Series Card Edge Connector<br>Contact Bend Detail |                                                                                                       | ACAD REFERENCE NO. 342 ENG MASTER |             |                  |        |  |
|-------------------------------------------------------------|-------------------------------------------------------------------------------------------------------|-----------------------------------|-------------|------------------|--------|--|
|                                                             |                                                                                                       | DRAWN:                            | J.LEE       | DATE: OCT. 06/09 |        |  |
|                                                             |                                                                                                       | CHECKED:                          |             | DATE:            |        |  |
| EDAC INC                                                    | THESE DRAWINGS AND SPECIFICATIONS ARE THE PROPERTY OF EDAC INCAND                                     | SCALE:                            | NTS         | SHEET :          | 2 OF 3 |  |
| TORONTO, ONTARIO                                            | SHALL NOT BE REPRODUCED,OR COPIED<br>OR USED AS THE BASIS FOR THE<br>MANUFACTURE OR SALE OF APPARATUS | DRAWING                           | NUMBER      |                  | ISSUE  |  |
| YOUR CONNECTION TO QUALITY & SERVICE                        |                                                                                                       | 3                                 | 42 Assembly |                  | 1      |  |