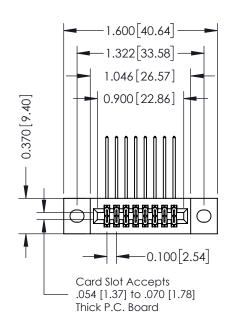

## **Contact Detail**

559-90 Degree Bend (Code 541 Contacts) .100 [2.54] Contact Spacing x .200 [5.08] Row Spacing

| 342 / 392 Card Edge Connector<br>Part Number: 392-016-559-202 |                                                                  | ACAD REFERENCE NO. 342 ENG MASTER |              |         |           |  |
|---------------------------------------------------------------|------------------------------------------------------------------|-----------------------------------|--------------|---------|-----------|--|
|                                                               |                                                                  | DRAWN:                            | J.LEE        | DATE: O | CT. 06/09 |  |
|                                                               |                                                                  | CHECKED:                          |              | DATE:   |           |  |
| 1                                                             | DRAWINGS AND SPECIFICATIONS                                      | SCALE:                            | NTS          | SHEET   | 1 OF 3    |  |
|                                                               | OR USED AS THE BASIS FOR THE<br>MANUFACTURE OR SALE OF APPARATUS | DRAWING                           | NUMBER       |         | ISSUE     |  |
| MANUFA                                                        |                                                                  | 3                                 | 342 Assembly |         | 1         |  |