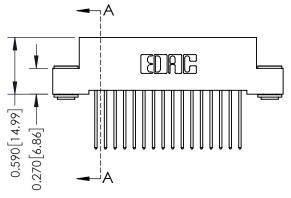

342 ENG MASTER

ACAD REFERENCE NO.

THIS IS A C.A.D. GENERATED DRAWING DO NOT MAKE MANUAL REVISIONS TO MASTER. ISSUE NUMBER

ORIGINAL

1

| 342 / 392 Series Card Edge Connector<br>Contact Bend Detail |                                                                                                                                                                                                 |         | ACAD REFERENCE NO. 342 ENG MASTER |          |          |  |
|-------------------------------------------------------------|-------------------------------------------------------------------------------------------------------------------------------------------------------------------------------------------------|---------|-----------------------------------|----------|----------|--|
|                                                             |                                                                                                                                                                                                 |         | J.LEE                             | DATE: OC | T. 06/09 |  |
| Confider bend Defail                                        |                                                                                                                                                                                                 | CHECKED | ):                                | DATE:    |          |  |
| EDAC INC                                                    | THESE DRAWINGS AND SPECIFICATIONS ARE THE PROPERTY OF EDAC INC.,AND SHALL NOT BE REPRODUCED,OR COPIED OR USED AS THE BASIS FOR THE MANUFACTURE OR SALE OF APPARATUS WITHOUT WRITTEN PERMISSION. | SCALE:  | NTS                               | SHEET :  | 2 OF 3   |  |
| TORONTO, ONTARIO                                            |                                                                                                                                                                                                 | DRAWING | NUMBER                            |          | ISSUE    |  |
| YOUR CONNECTION TO QUALITY & SERVICE                        |                                                                                                                                                                                                 | 3       | 42 Assembly                       |          | 1        |  |