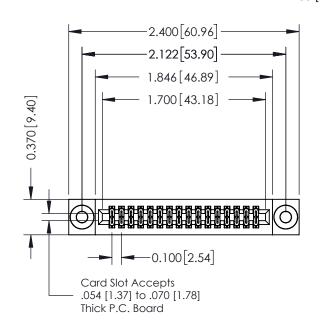

## **See Accompanying Pages for:**

- **Contact Bend Details**
- **Mounting Options**

| 342 / 392 Card Edge Connector |
|-------------------------------|
| Part Number: 392-032-540-203  |

|   | DRAWN: J.LEE   | DATE: O | CT. 06/09 |
|---|----------------|---------|-----------|
|   | CHECKED:       | DATE:   |           |
|   | SCALE: NTS     | SHEET   | 1 OF 3    |
| ) | DRAWING NUMBER |         | ISSUE     |
|   | 342 Assembly   |         | 1         |