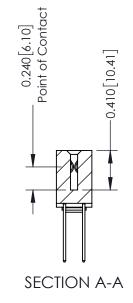

## **Contact Detail**

540-Wire Wrap .025 Sq.(0.64 Sq.) - Tail LG=.570(14.48) .100 [2.54] Contact Spacing x .200 [5.08] Row Spacing