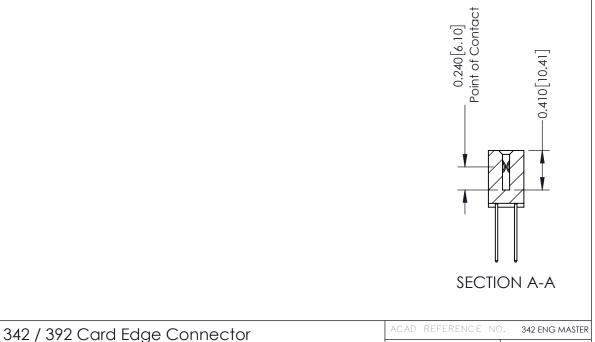

## **See Accompanying Pages for:**

- Contact Bend Details
- Mounting Options

THIS IS A C.A.D. GENERATED DRAWING DO NOT MAKE MANUAL REVISIONS TO MASTER. ISSUE NUMBER

ORIGINAL

1

| 342 / 392 Series Card Edge Connector<br>Contact Bend Detail |                                                                                                                                                                                                  | ACAD REFERENCE NO. 342 ENG MASTER |             |                  |        |
|-------------------------------------------------------------|--------------------------------------------------------------------------------------------------------------------------------------------------------------------------------------------------|-----------------------------------|-------------|------------------|--------|
|                                                             |                                                                                                                                                                                                  | DRAWN:                            | J.LEE       | DATE: OCT. 06/09 |        |
|                                                             |                                                                                                                                                                                                  | CHECKED:                          |             | DATE:            |        |
| TORONTO, ONTARIO                                            | THESE DRAWINGS AND SPECIFICATIONS ARE THE PROPERTY OF EDAC INC. AND SHALL NOT BE REPRODUCED, OR COPIED OR USED AS THE BASIS FOR THE MANUFACTURE OR SALE OF APPARATUS WITHOUT WRITTEN PERMISSION. | SCALE:                            | NTS         | SHEET :          | 2 OF 3 |
|                                                             |                                                                                                                                                                                                  | DRAWING                           | NUMBER      |                  | ISSUE  |
| YOUR CONNECTION TO QUALITY & SERVICE                        |                                                                                                                                                                                                  | 3                                 | 42 Assembly |                  | 1      |