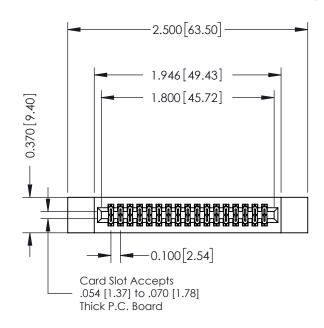

## **Mounting Option**

12-.128 (3.25) Dia. Side Mounting Holes

## **Contact Detail**

540-Wire Wrap .025 Sq.(0.64 Sq.) - Tail LG=.570(14.48) .100 [2.54] Contact Spacing x .200 [5.08] Row Spacing

Part Number: 392-034-540-212

YOUR CONNECTION TO QUALITY & SERVICE

THIS IS A C.A.D. GENERATED DRAWING

R

ISSUE NUMBER

ORIGINAL

DATE: OCT. 06/09

SHEET 1 OF 3

J.LEE

342 Assembly





## **See Accompanying Pages for:**

- Contact Bend Details
- Mounting Options



THIS IS A C.A.D. GENERATED DRAWING DO NOT MAKE MANUAL REVISIONS TO MASTER. ISSUE NUMBER

ORIGINAL

1



| 342 / 392 Series Card Edge Connector<br>Contact Bend Detail |                                                                                                                                                                                                  | ACAD REFERENCE NO. 342 ENG MASTER |             |                  |        |
|-------------------------------------------------------------|--------------------------------------------------------------------------------------------------------------------------------------------------------------------------------------------------|----------------