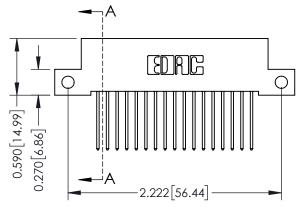

## **Mounting Option**

12-.128 (3.25) Dia. Side Mounting Holes

THIS IS A C.A.D. GENERATED DRAWING DO NOT MAKE MANUAL REVISIONS TO MASTER

ISSUE NUMBER

ORIGINAL

1

| 342 / 392 Card Edge Connector<br>Mounting Options |                                                                                                                                                                                               | ACAD REFERENCE NO. 342 ENG MASTER |                         |        |  |  |
|---------------------------------------------------|-----------------------------------------------------------------------------------------------------------------------------------------------------------------------------------------------|-----------------------------------|-------------------------|--------|--|--|
|                                                   |                                                                                                                                                                                               | DRAWN: J.LEE                      | DATE: <b>OCT. 06/09</b> |        |  |  |
|                                                   |                                                                                                                                                                                               | CHECKED:                          | DATE:                   |        |  |  |
| TORONTO, ONTARIO                                  | THESE DRAWINGS AND SPECIFICATIONS ARE THE PROPERTY OF EDAC INCAND SHALL NOT BE REPRODUCED,OR COPIED OR USED AS THE BASIS FOR THE MANUFACTURE OR SALE OF APPARATUS WITHOUT WRITTEN PERMISSION. | SCALE: NTS                        | SHEET :                 | 3 OF 3 |  |  |
|                                                   |                                                                                                                                                                                               | DRAWING NUMBER                    | •                       | ISSUE  |  |  |
| YOUR CONNECTION TO QUALITY & SERVICE              |                                                                                                                                                                                               | 342 Assembly                      |                         | 1      |  |  |