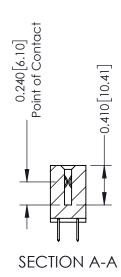

**Mounting Option** 

02-.128 (3.25) Wide Mounting Slots

**Contact Detail** 

520-P.C. Tail .030x.018(0.76x0.46) - Tail LG=.185(4.70) .100 [2.54] Contact Spacing x .200 [5.08] Row Spacing

342 Assembly

THIS IS A C.A.D. GENERATED DRAWING DO NOT MAKE MANUAL REVISIONS TO MASTER. ISSUE NUMBER

ORIGINAL

1

| 342 / 392 Series Card Edge Connector<br>Contact Bend Detail |                                                                                                                                   | ACAD REFERENCE NO. 342 ENG MASTER |             |                  |        |
|-------------------------------------------------------------|-----------------------------------------------------------------------------------------------------------------------------------|-----------------------------------|-------------|------------------|--------|
|                                                             |                                                                                                                                   | DRAWN:                            | J.LEE       | DATE: OCT. 06/09 |        |
|                                                             |                                                                                                                                   | CHECKED:                          |             | DATE:            |        |
| EDAC INC                                                    | ARE THE PROPERTY OF EDAC INC.,AND SHALL NOT BE REPRODUCED,OR COPIED OR USED AS THE BASIS FOR THE MANUFACTURE OR SALE OF APPARATUS | SCALE:                            | NTS         | SHEET :          | 2 OF 3 |
| TORONTO, ONTARIO                                            |                                                                                                                                   | DRAWING                           | NUMBER      |                  | ISSUE  |
| YOUR CONNECTION TO QUALITY & SERVICE                        |                                                                                                                                   | 3                                 | 42 Assembly |                  | 1      |