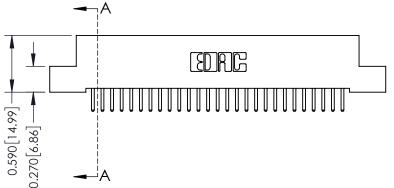

342 Assembly

THIS IS A C.A.D. GENERATED DRAWING DO NOT MAKE MANUAL REVISIONS TO MASTER. ISSUE NUMBER

ORIGINAL

1

| 342 / 392 Series Card Edge Connector<br>Contact Bend Detail |                                                                                                                                   | ACAD REFERENCE NO. 342 ENG MASTER |             |                  |        |
|-------------------------------------------------------------|-----------------------------------------------------------------------------------------------------------------------------------|-----------------------------------|-------------|------------------|--------|
|                                                             |                                                                                                                                   | DRAWN:                            | J.LEE       | DATE: OCT. 06/09 |        |
|                                                             |                                                                                                                                   | CHECKED:                          |             | DATE:            |        |
| EDAC INC                                                    | ARE THE PROPERTY OF EDAC INC.,AND SHALL NOT BE REPRODUCED,OR COPIED OR USED AS THE BASIS FOR THE MANUFACTURE OR SALE OF APPARATUS | SCALE:                            | NTS         | SHEET :          | 2 OF 3 |
| TORONTO, ONTARIO                                            |                                                                                                                                   | DRAWING                           | NUMBER      |                  | ISSUE  |
| YOUR CONNECTION TO QUALITY & SERVICE                        |                                                                                                                                   | 3                                 | 42 Assembly |                  | 1      |