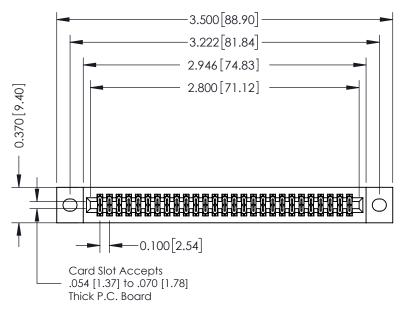

## **See Accompanying Pages for:**

- **Contact Bend Details**
- **Mounting Options**

342 / 392 Card Edge Connector Part Number: 392-054-520-202

YOUR CONNECTION TO QUALITY & SERVICE

| ACAD REFERENCE NO. 342 ENG MASTER |                  |  |  |  |
|-----------------------------------|------------------|--|--|--|
| DRAWN: J.LEE                      | DATE: OCT. 06/09 |  |  |  |
| CHECKED:                          | DATE:            |  |  |  |
| SCALE: NTS                        | SHEET 1 OF 3     |  |  |  |
| DRAWING NUMBER                    | ISSUE            |  |  |  |

342 Assembly

THIS IS A C.A.D. GENERATED DRAWING DO NOT MAKE MANUAL REVISIONS TO MASTER. ISSUE NUMBER

ORIGINAL

1

| 342 / 392 Series Card Edge Connector<br>Contact Bend Detail |                                                                                                                                   | ACAD REFERENCE NO. 342 ENG MASTER |             |                  |        |
|-------------------------------------------------------------|-----------------------------------------------------------------------------------------------------------------------------------|-----------------------------------|-------------|------------------|--------|
|                                                             |                                                                                                                                   | DRAWN:                            | J.LEE       | DATE: OCT. 06/09 |        |
|                                                             |                                                                                                                                   | CHECKED:                          |             | DATE:            |        |
| EDAC INC                                                    | ARE THE PROPERTY OF EDAC INC.,AND SHALL NOT BE REPRODUCED,OR COPIED OR USED AS THE BASIS FOR THE MANUFACTURE OR SALE OF APPARATUS | SCALE:                            | NTS         | SHEET :          | 2 OF 3 |
| TORONTO, ONTARIO                                            |                                                                                                                                   | DRAWING                           | NUMBER      |                  | ISSUE  |
| YOUR CONNECTION TO QUALITY & SERVICE                        |                                                                                                                                   | 3                                 | 42 Assembly |                  | 1      |