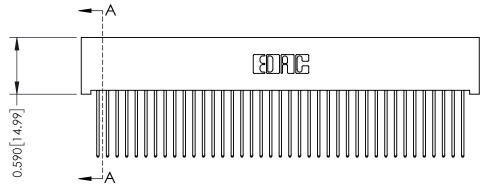

THIS IS A C.A.D. GENERATED DRAWING DO NOT MAKE MANUAL REVISIONS TO MASTER

ISSUE NUMBER

ORIGINAL

1

| 342 / 392 Card Edge Connector<br>Mounting Options |                                                                                                                                                                                               | ACAD REFERENCE NO. 342 ENG MASTER |                         |        |  |  |
|---------------------------------------------------|-----------------------------------------------------------------------------------------------------------------------------------------------------------------------------------------------|-----------------------------------|-------------------------|--------|--|--|
|                                                   |                                                                                                                                                                                               | DRAWN: J.LEE                      | DATE: <b>OCT. 06/09</b> |        |  |  |
|                                                   |                                                                                                                                                                                               | CHECKED:                          | DATE:                   |        |  |  |
| TORONTO, ONTARIO                                  | THESE DRAWINGS AND SPECIFICATIONS ARE THE PROPERTY OF EDAC INCAND SHALL NOT BE REPRODUCED,OR COPIED OR USED AS THE BASIS FOR THE MANUFACTURE OR SALE OF APPARATUS WITHOUT WRITTEN PERMISSION. | SCALE: NTS                        | SHEET :                 | 3 OF 3 |  |  |
|                                                   |                                                                                                                                                                                               | DRAWING NUMBER                    | •                       | ISSUE  |  |  |
| YOUR CONNECTION TO QUALITY & SERVICE              |                                                                                                                                                                                               | 342 Assembly                      |                         | 1      |  |  |