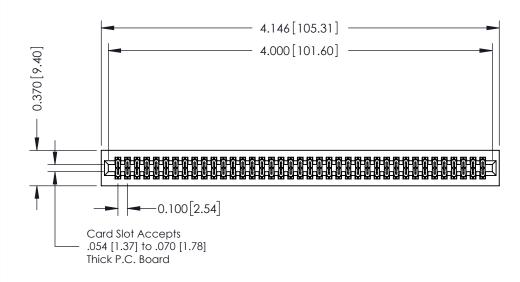

342 / 392 Card Edge Connector Part Number: 392-078-542-201

YOUR CONNECTION TO QUALITY & SERVICE

342 ENG MASTER J.LEE DATE: OCT. 06/09 SHEET 1 OF 3

342 Assembly

THIS IS A C.A.D. GENERATED DRAWING DO NOT MAKE MANUAL REVISIONS TO MASTER. ISSUE NUMBER