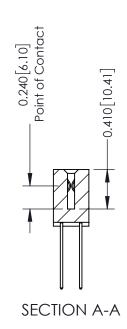

ORIGINAL

1

| 342 / 392 Series Card Edge Connector<br>Contact Bend Detail |                                                                                                                                                                                                  | ACAD REFERENCE NO. 342 ENG MASTER |             |                  |        |
|-------------------------------------------------------------|--------------------------------------------------------------------------------------------------------------------------------------------------------------------------------------------------|-----------------------------------|-------------|------------------|--------|
|                                                             |                                                                                                                                                                                                  | DRAWN:                            | J.LEE       | DATE: OCT. 06/09 |        |
|                                                             |                                                                                                                                                                                                  | CHECKED:                          |             | DATE:            |        |
| TORONTO, ONTARIO                                            | THESE DRAWINGS AND SPECIFICATIONS ARE THE PROPERTY OF EDAC INC. AND SHALL NOT BE REPRODUCED, OR COPIED OR USED AS THE BASIS FOR THE MANUFACTURE OR SALE OF APPARATUS WITHOUT WRITTEN PERMISSION. | SCALE:                            | NTS         | SHEET :          | 2 OF 3 |
|                                                             |                                                                                                                                                                                                  | DRAWING                           | NUMBER      |                  | ISSUE  |
| YOUR CONNECTION TO QUALITY & SERVICE                        |                                                                                                                                                                                                  | 3                                 | 42 Assembly |                  | 1      |