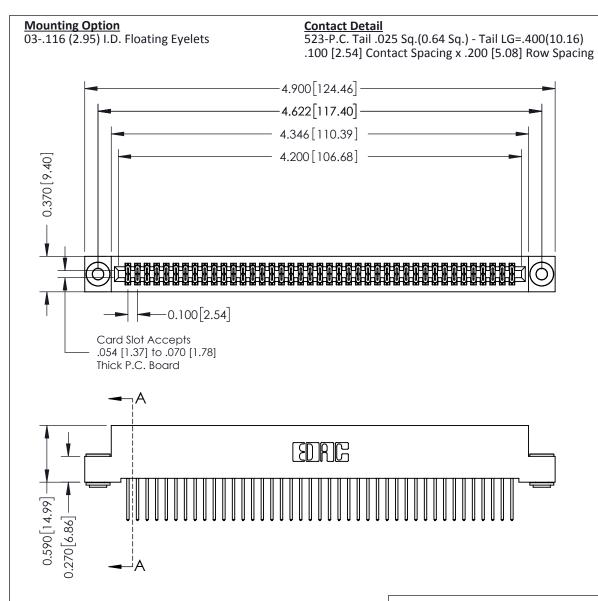

THIS IS A C.A.D. GENERATED DRAWING DO NOT MAKE MANUAL REVISIONS TO MASTER

ISSUE NUMBER

ORIGINAL

1

| 342 / 392 Card Edge Connector<br>Mounting Options |                                                                                                                                                                                               | ACAD REFERENCE NO. 342 ENG MASTER |                         |        |  |  |
|---------------------------------------------------|-----------------------------------------------------------------------------------------------------------------------------------------------------------------------------------------------|-----------------------------------|-------------------------|--------|--|--|
|                                                   |                                                                                                                                                                                               | DRAWN: J.LEE                      | DATE: <b>OCT. 06/09</b> |        |  |  |
|                                                   |                                                                                                                                                                                               | CHECKED:                          | DATE:                   |        |  |  |
| TORONTO, ONTARIO                                  | THESE DRAWINGS AND SPECIFICATIONS ARE THE PROPERTY OF EDAC INCAND SHALL NOT BE REPRODUCED,OR COPIED OR USED AS THE BASIS FOR THE MANUFACTURE OR SALE OF APPARATUS WITHOUT WRITTEN PERMISSION. | SCALE: NTS                        | SHEET :                 | 3 OF 3 |  |  |
|                                                   |                                                                                                                                                                                               | DRAWING NUMBER                    | •                       | ISSUE  |  |  |
| YOUR CONNECTION TO QUALITY & SERVICE              |                                                                                                                                                                                               | 342 Assembly                      |                         | 1      |  |  |