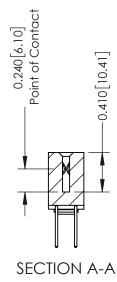

342 Assembly

THIS IS A C.A.D. GENERATED DRAWING DO NOT MAKE MANUAL REVISIONS TO MASTER. ISSUE NUMBER

ORIGINAL

1

| 342 / 392 Series Card Edge Connector<br>Contact Bend Detail |                                                                                                                                                                                                  | ACAD REFERENCE NO. 342 ENG MASTER |             |                  |        |
|-------------------------------------------------------------|--------------------------------------------------------------------------------------------------------------------------------------------------------------------------------------------------|-----------------------------------|-------------|------------------|--------|
|                                                             |                                                                                                                                                                                                  | DRAWN:                            | J.LEE       | DATE: OCT. 06/09 |        |
|                                                             |                                                                                                                                                                                                  | CHECKED:                          |             | DATE:            |        |
| TORONTO, ONTARIO                                            | THESE DRAWINGS AND SPECIFICATIONS ARE THE PROPERTY OF EDAC INC. AND SHALL NOT BE REPRODUCED, OR COPIED OR USED AS THE BASIS FOR THE MANUFACTURE OR SALE OF APPARATUS WITHOUT WRITTEN PERMISSION. | SCALE:                            | NTS         | SHEET :          | 2 OF 3 |
|                                                             |                                                                                                                                                                                                  | DRAWING                           | NUMBER      |                  | ISSUE  |
| YOUR CONNECTION TO QUALITY & SERVICE                        |                                                                                                                                                                                                  | 3                                 | 42 Assembly |                  | 1      |