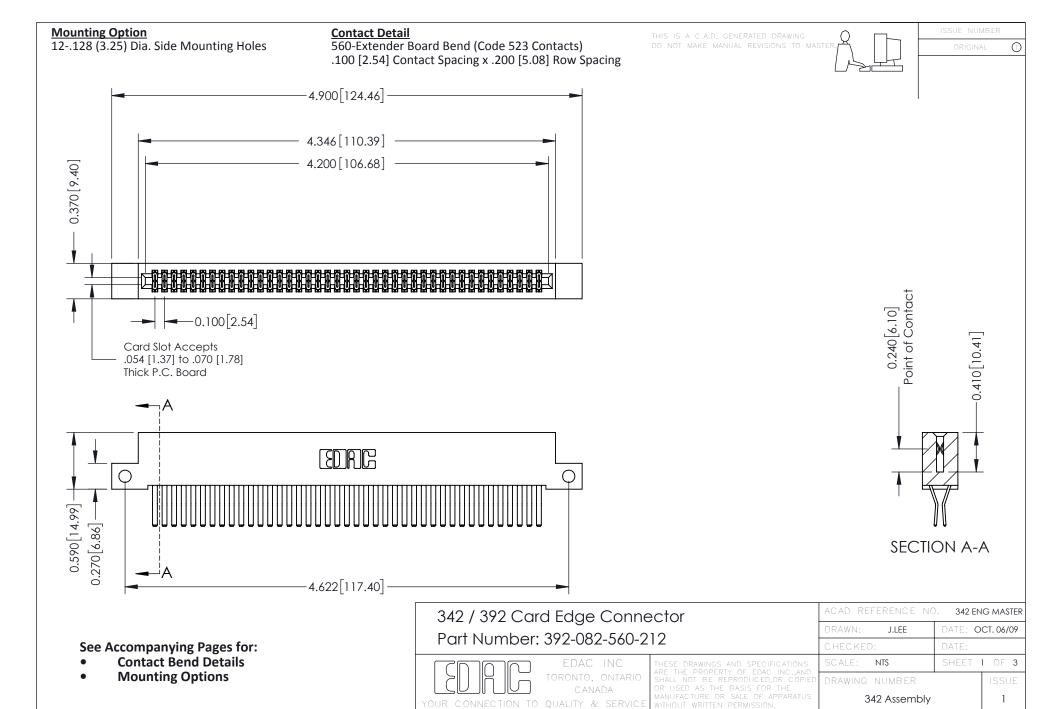

THIS IS A C.A.D. GENERATED DRAWING DO NOT MAKE MANUAL REVISIONS TO MASTER. ISSUE NUMBER

ORIGINAL

1



| 342 / 392 Series Card Edge Connector<br>Contact Bend Detail |                                                                                                                                                                                                  | ACAD REFERENCE NO. 342 ENG MASTER |             |                  |        |
|-------------------------------------------------------------|--------------------------------------------------------------------------------------------------------------------------------------------------------------------------------------------------|-----------------------------------|-------------|------------------|--------|
|