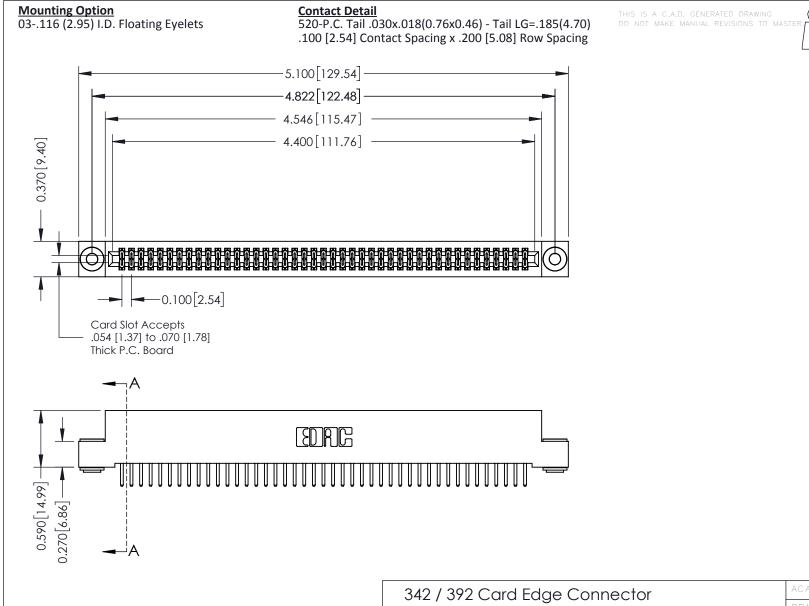

## **See Accompanying Pages for:**

- **Contact Bend Details**
- **Mounting Options**

| 342 / 392 Card Edge Connector |
|-------------------------------|
| Part Number: 392-086-520-203  |

YOUR CONNECTION TO QUALITY & SERVICE

| ACAD REFERENCE NO. 342 ENG MASTER |                  |  |  |
|-----------------------------------|------------------|--|--|
| DRAWN: J.LEE                      | DATE: OCT. 06/09 |  |  |
| CHECKED:                          | DATE:            |  |  |
| SCALE: NTS                        | SHEET 1 OF 3     |  |  |
| DRAWING NUMBER                    | ISSUE            |  |  |