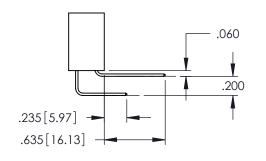

: GOLD ON THE MATING AREA, TIN PLATING ON THE CONTACT TAILS, NICKEL UNDERPLATE





|   | ACAD REFERENCE NO   | . 345-ENG       | G-MASTER  |
|---|---------------------|-----------------|-----------|
|   | DRAWN: R.STA.MONICA | DATE: <b>MA</b> | Y.16/2017 |
|   | CHECKED:            | DATE:           |           |
|   | SCALE: 1:1          | SHEET '         | OF 2      |
| , | DRAWING NUMBER      |                 | ISSUE     |
|   | 345-ENG-MASTER      |                 | 1         |

..330[8.38] CARD SLOT .160[4.06] POINT OF CONTACT

**SECTION A-A** 



.157 [4]

.107 [2.72] .082 [2.08]

.232 [5.89] .125(3.18) to .210(5.33) Outside Tails .045(1.14) to .060(1.52)

.125(3.18) to .210(5.33) Outside Tails .045(1.14) to .060(1.52)

Between Tails

**Contact Code 555** 

**Contact Code 556** 



Between Tails





## **Contact Code 558**

## **Contact Code 559**

## Contact Code 560

INSULATOR MATERIAL: THERMOPLASTIC POLYESTER, UL 94V-0 DAP MATERIAL AVAILABLE UPON REQUEST

CONTACT MATERIAL; COPPER ALLOY CONTACT PLATING: GOLD ON THE MATING AREA, TIN PLATING ON THE CONTACT TAILS, NICKEL UNDERPLATE

## 345/395 SERIES CARD EDGE CONNECTOR CONTACT CODE 555,556,558,559,560 DIMENSIONS

YOUR CONNECTION TO QUALITY & SERVICE

|   | ACAD REFE           | ERENCE NO | . 345-EN         | G-MASTER |  |
|---|---------------------|-----------|------------------|----------|--|
|   | DRAWN: R.STA.MONICA |           | DATE:MAY.16/2017 |          |  |
|   | CHECKED:            |           | DATE:            |          |  |
|   | SCALE:              | 1:1       | SHEET            | 2 OF 2   |  |
| D |