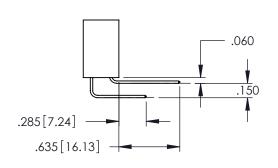

ING AREA, TIN PLATING ON THE CONTACT TAILS, NICKEL UNDERPLATE





|   | ACAD REFERENCE NO   | . 345-ENG       | G-MASTER  |
|---|---------------------|-----------------|-----------|
|   | DRAWN: R.STA.MONICA | DATE: <b>MA</b> | Y.16/2017 |
|   | CHECKED:            | DATE:           |           |
|   | SCALE: 1:1          | SHEET '         | OF 2      |
| , | DRAWING NUMBER      |                 | ISSUE     |
|   | 345-ENG-MASTER      |                 | 1         |

..330[8.38] CARD SLOT .160[4.06] POINT OF CONTACT

**SECTION A-A** 



.157 [4]

.107 [2.72] .082 [2.08]

.232 [5.89] .125(3.18) to .210(5.33) Outside Tails .045(1.14) to .060(1.52)

.125(3.18) to .210(5.33) Outside Tails .045(1.14) to .060(1.52)

Between Tails

**Contact Code 555** 

**Contact Code 556** 



Between Tails





## **Contact Code 558**

## **Contact Code 559**

## Contact Code 560

INSULATOR MATERIAL: THERMOPLASTIC POLYESTER, UL 94V-0 DAP MATERIAL AVAILABLE UPON REQUEST

CONTACT MATERIAL; COPPER ALLOY CONTACT PLATING: GOLD ON THE MATING AREA, TIN PLATING ON THE CONTACT TAILS, NICKEL UNDERPLATE

## 345/395 SERIES CARD EDGE CONNECTOR CONTACT CODE 555,556,558,559,560 DIMENSIONS

YOUR CONNECTION TO QUALITY & SERVICE

|   | ACAD REFE           | ERENCE NO | . 345-EN         | G-MASTER |  |
|---|---------------------|-----------|------------------|----------|--|
|   | DRAWN: R.STA.MONICA |           | DATE:MAY.16/2017 |          |  |
|   | CHECKED:            |           | DATE:            |          |  |
|   | SCALE:              | 1:1       | SHEET            | 2 OF 2   |  |
| D | DRAWING N