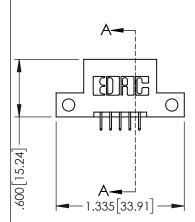

<u>Contact Dimensions:</u>
525-P.C. Tail .018 Sq.(0.46 Sq.) - Tail LG=.150(3.81)
.100 (2.54) Contact Spacing x .200 (5.08) Row Spacing

- INSULATOR MATERIAL: THERMOPLASTIC PBT BLACK, UL 94V-0
- CONTACT MATERIAL; COPPER TIN ALLOY CONTACT PLATING: GOLD ON THE MATING AREA, TIN PLATING ON THE CONTACT TAILS, NICKEL UNDERPLATE

|   | ACAD REFERENCE NO   | . 345-ENG       | G-MASTER  |
|---|---------------------|-----------------|-----------|
|   | DRAWN: R.STA.MONICA | DATE: <b>MA</b> | Y.16/2017 |
|   | CHECKED:            | DATE:           |           |
|   | SCALE: 1:1          | SHEET '         | OF 2      |
| , | DRAWING NUMBER      |                 | ISSUE     |
|   | 345-ENG-MASTER      |                 | 1         |