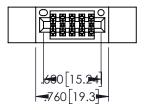

..330[8.38] CARD SLOT .160[4.06] POINT OF CONTACT

**SECTION A-A** 

.157 [4]

.107 [2.72] .082 [2.08]

.232 [5.89] .125(3.18) to .210(5.33) Outside Tails .045(1.14) to .060(1.52)

.125(3.18) to .210(5.33) Outside Tails .045(1.14) to .060(1.52)