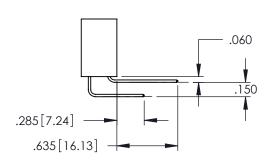

<u>Contact Dimensions:</u>
525-P.C. Tail .018 Sq.(0.46 Sq.) - Tail LG=.150(3.81)
.100 (2.54) Contact Spacing x .200 (5.08) Row Spacing

<del>`BBBBBBBBBBBBBBBBBBBBBBBB</del> -2x Ø.128[3.25] 2.600 [66.04] 2.760 70.1 3.075 78.11

..330[8.38] CARD SLOT .160[4.06] POINT OF CONTACT

**SECTION A-A** 

345-ENG-MASTER

DATE:MAY.16/2017

.107 [2.72] .082 [2.08] .157 [4] .232 [5.89] .125(3.18) to .210(5.33) .125(3.18) to .210(5.33) Outside Tails Outside Tails .045(1.14) to .060(1.52) .045(1.14) to .060(1.52) Between Tails Between Tails **Contact Code 555 Contact Code 556** 