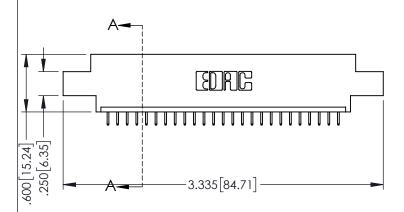

<u>Contact Dimensions:</u>
525-P.C. Tail .018 Sq.(0.46 Sq.) - Tail LG=.150(3.81)
.100 (2.54) Contact Spacing x .200 (5.08) Row Spacing

<del>`BBBBBBBBBBBBBBBBBBBBBBBB</del> -2x Ø.128[3.25] 2.600 [66.04] 2.760 70.1 3.075 78.11

345/395 SERIES CARD EDGE CONNECTOR PART NUMBER: 395-025-525-602

YOUR CONNECTION TO QUALITY & SERVICE

CANADA

|   | CHLCKLD.       | DATE.   |        |
|---|----------------|---------|--------|
|   | SCALE: 1:1     | SHEET 1 | 1 OF 2 |
| ) | DRAWING NUMBER |         | ISSUE  |
|   | 345-ENG-MASTER |         | 1      |
|   |                |         |        |

..330[8.38] CARD SLOT .160[4.06] POINT OF CONTACT

**SECTION A-A** 

345-ENG-MASTER

DATE:MAY.16/2017

.107 [2.72] .082 [2.08] .157 [4] .232 [5.89] .125(3.18) to .210(5.33) .125(3.18) to .210(5.33) Outside Tails Outside Tails .045(1.14) to .060(1.52) .045(1.14) to .060(1.52) Between Tails Between Tails **Contact Code 555 Contact Code 556** 