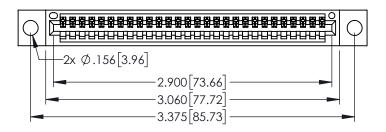

<u>Contact Dimensions:</u>
525-P.C. Tail .018 Sq.(0.46 Sq.) - Tail LG=.150(3.81)
.100 (2.54) Contact Spacing x .200 (5.08) Row Spacing

1

INSULATOR MATERIAL: THERMOPLASTIC PBT BLACK, UL 94V-0

CONTACT MATERIAL; COPPER TIN ALLOY CONTACT PLATING: GOLD ON THE MATING AREA, TIN PLATING ON THE CONTACT TAILS, NICKEL UNDERPLATE