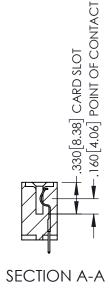

<u>Contact Dimensions:</u>
525-P.C. Tail .018 Sq.(0.46 Sq.) - Tail LG=.150(3.81)
.100 (2.54) Contact Spacing x .200 (5.08) Row Spacing

1

INSULATOR MATERIAL: THERMOPLASTIC PBT BLACK, UL 94V-0

CONTACT MATERIAL; COPPER TIN ALLOY CONTACT PLATING: GOLD ON THE MATING AREA, TIN PLATING ON THE CONTACT TAILS, NICKEL UNDERPLATE