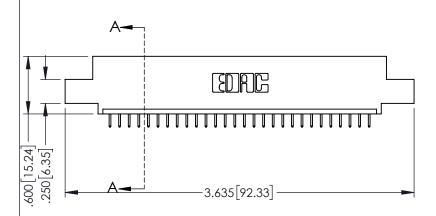

<u>Contact Dimensions:</u>
525-P.C. Tail .018 Sq.(0.46 Sq.) - Tail LG=.150(3.81)
.100 (2.54) Contact Spacing x .200 (5.08) Row Spacing

1

INSULATOR MATERIAL: THERMOPLASTIC PBT BLACK, UL 94V-0

CONTACT MATERIAL; COPPER TIN ALLOY CONTACT PLATING: GOLD ON THE MATING AREA, TIN PLATING ON THE CONTACT TAILS, NICKEL UNDERPLATE