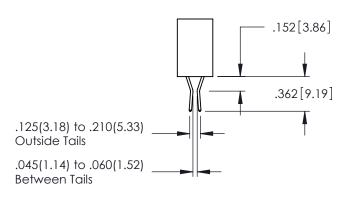

.107 [2.72] .082 [2.08] .157 [4] .232 [5.89] .125(3.18) to .210(5.33) .125(3.18) to .210(5.33) Outside Tails Outside Tails .045(1.14) to .060(1.52) .045(1.14) to .060(1.52) Between Tails Between Tails **Contact Code 555 Contact Code 556** 

## **Contact Code 559**

Contact Code 560

INSULATOR MATERIAL: THERMOPLASTIC POLYESTER, UL 94V-0

DAP MATERIAL AVAILABLE UPON REQUEST

CONTACT MATERIAL; COPPER ALLOY

CONTACT PLATING: GOLD ON THE MATING AREA, TIN PLATING ON THE CONTACT TAILS, NICKEL UNDERPLATE

## 345/395 SERIES CARD EDGE CONNECTOR CONTACT CODE 555,556,558,559,560 DIMENSIONS

YOUR CONNECTION TO QUALITY & SERVICE

|    | ACAD REFERENCE NO. 345-ENG-MASTE |                  |  |
|----|----------------------------------|------------------|--|
| 3  | DRAWN: R.STA.MONICA              | DATE:MAY.16/2017 |  |
|    | CHECKED:                         | DATE:            |  |
| ,  | SCALE: 1:1                       | SHEET 2 OF 2     |  |
| ΞD | DRAWING NUMBER                   | ISSUE            |  |