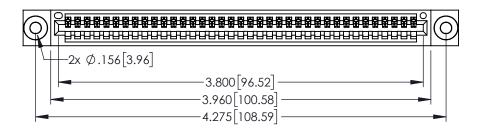

345/395 SERIES CARD EDGE CONNECTOR PART NUMBER: 395-037-525-403

CANADA

| ACAD REFERENCE NO. 345-ENG-MASTER |                 |           |  |
|-----------------------------------|-----------------|-----------|--|
| DRAWN: R.STA.MONICA               | DATE: <b>MA</b> | Y.16/2017 |  |
| CHECKED:                          | DATE:           |           |  |
| SCALE: 1:1                        | SHEET 1         | OF 2      |  |
| DRAWING NUMBER                    |                 | ISSUE     |  |
| 345-FNG-MASTER                    |                 | 1 1       |  |