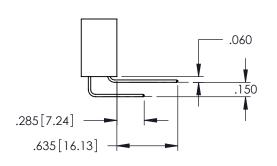

<u>Contact Dimensions:</u>
525-P.C. Tail .018 Sq.(0.46 Sq.) - Tail LG=.150(3.81)
.100 (2.54) Contact Spacing x .200 (5.08) Row Spacing

INSULATOR MATERIAL: THERMOPLASTIC PBT BLACK, UL 94V-0

CONTACT MATERIAL; COPPER TIN ALLOY CONTACT PLATING: GOLD ON THE MATING AREA, TIN PLATING ON THE CONTACT TAILS, NICKEL UNDERPLATE

345/395 SERIES CARD EDGE CONNECTOR PART NUMBER: 395-037-525-403

CANADA

| ACAD REFERENCE NO. 345-ENG-MASTER |                 |           |  |
|-----------------------------------|-----------------|-----------|--|
| DRAWN: R.STA.MONICA               | DATE: <b>MA</b> | Y.16/2017 |  |
| CHECKED:                          | DATE:           |           |  |
| SCALE: 1:1                        | SHEET 1         | OF 2      |  |
| DRAWING NUMBER                    |                 | ISSUE     |  |
| 345-FNG-MASTER                    |                 | 1 1       |  |