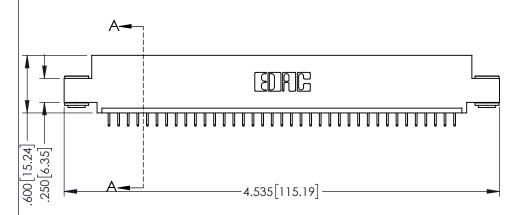

345/395 SERIES CARD EDGE CONNECTOR PART NUMBER: 395-037-525-403

CANADA

| ACAD REFERENCE NO. 345-ENG-MASTER |                 |           |  |
|-----------------------------------|-----------------|-----------|--|
| DRAWN: R.STA.MONICA               | DATE: <b>MA</b> | Y.16/2017 |  |
| CHECKED:                          | DATE:           |           |  |
| SCALE: 1:1                        | SHEET 1         | OF 2      |  |
| DRAWING NUMBER                    |                 | ISSUE     |  |
| 345-FNG-MASTER                    |                 | 1 1       |  |