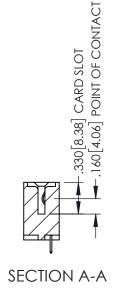

345/395 SERIES CARD EDGE CONNECTOR PART NUMBER: 395-037-525-403

CANADA

| ACAD REFERENCE NO. 345-ENG-MASTER |                 |           |  |
|-----------------------------------|-----------------|-----------|--|
| DRAWN: R.STA.MONICA               | DATE: <b>MA</b> | Y.16/2017 |  |
| CHECKED:                          | DATE:           |           |  |
| SCALE: 1:1                        | SHEET 1         | OF 2      |  |
| DRAWING NUMBER                    |                 | ISSUE     |  |
| 345-FNG-MASTER                    |                 | 1 1       |  |