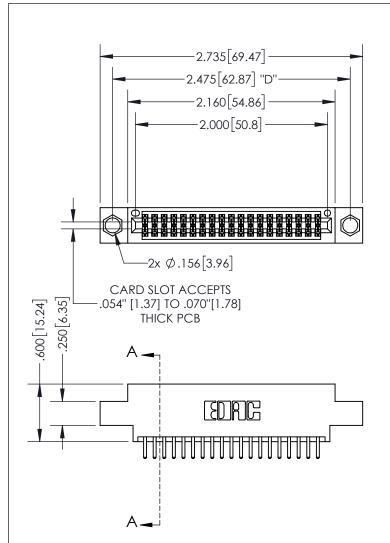

THIS IS A C.A.D. GENERATED DRAWING DO NOT MAKE MANUAL REVISIONS TO MASTER.

ISSUE NUMBER ORIGINAL

1

.160 4.06 POINT OF CONTACT .330 [8.38] -.370[9.4] **CARD SLOT** 

## SECTION A-A

<u>Contact Dimensions:</u> 520-P.C. Tail .030x.018(0.76x0.46) - Tail LG=.175(4.45) .100 (2.54) Contact Spacing x .200 (5.08) Row Spacing

INSULATOR MATERIAL: THERMOPLASTIC PBT, UL 94V-0 CONTACT MATERIAL; COPPER TIN ALLOY CONTACT PLATING: GOLD ON THE MATING AREA, TIN PLATING ON THE CONTACT TAILS, NICKEL UNDERPLATE

345/395 SERIES CARD EDGE CONNECTOR PART NUMBER: 395-038-520-804

YOUR CONNECTION TO QUALITY & SERVICE

**EDAC INC** TORONTO, ONTARIO CANADA

THESE DRAWINGS AND SPECIFICATIONS ARE THE PROPERTY OF EDAC INC.,AND SHALL NOT BE REPRODUCED, OR COPIED OR USED AS THE BASIS FOR THE MANUFACTURE OR SALE OF APPARATUS WITHOUT WRITTEN PERMISSION.

| ACAD REFERENCE NO. |              | 345-ENG-MASTER |           |
|--------------------|--------------|----------------|-----------|
| DRAWN:             | R.STA.MONICA | DATEMA         | Y.16/2017 |
| CHECKED:           |              | DATE:          |           |
| SCALE:             | 1:1          | SHEET          | OF 2      |
| DRAWING NUMBER     |              |                | ISSUE     |
| 345-ENG-MASTER     |              |                | 1         |