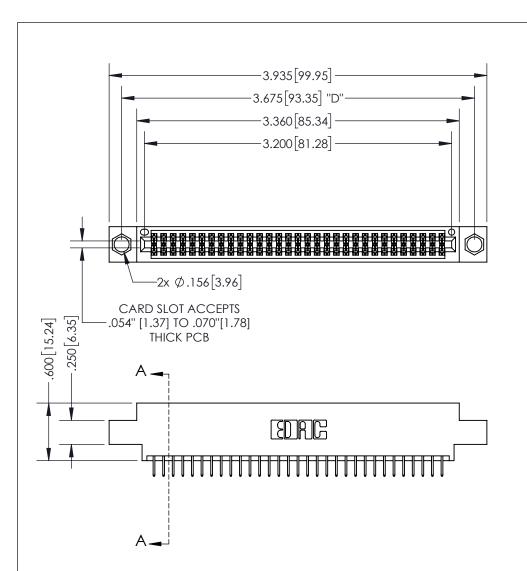

THIS IS A C.A.D. GENERATED DRAWING DO NOT MAKE MANUAL REVISIONS TO MASTER.

ISSUE NUMBER

1

ORIGINAL

.160 4.06 POINT OF CONTACT .330[8.38] -.370[9.4] **CARD SLOT** 

**Contact Dimensions:** 524-P.C. Tail .018 Sq.(0.46 Sq.) - Tail LG=.175(4.45) .100 (2.54) Contact Spacing x .200 (5.08) Row Spacing

INSULATOR MATERIAL: THERMOPLASTIC PBT, UL 94V-0 CONTACT MATERIAL; COPPER TIN ALLOY CONTACT PLATING: GOLD ON THE MATING AREA, TIN PLATING ON THE CONTACT TAILS, NICKEL UNDERPLATE

345/395 SERIES CARD EDGE CONNECTOR PART NUMBER: 395-062-524-804