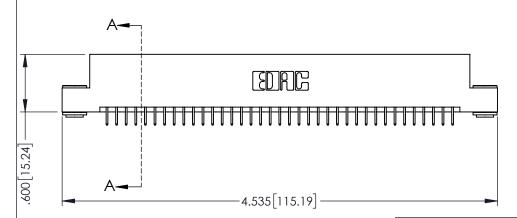

INSULATOR MATERIAL: THERMOPLASTIC PBT BLACK, UL 94V-0

CONTACT MATERIAL; COPPER TIN ALLOY CONTACT PLATING: GOLD ON THE MATING AREA, TIN PLATING ON THE CONTACT TAILS, NICKEL UNDERPLATE

345/395 SERIES CARD EDGE CONNECTOR PART NUMBER: 395-074-525-203