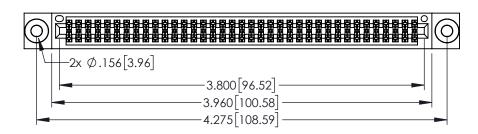

<u>Contact Dimensions:</u>
525-P.C. Tail .018 Sq.(0.46 Sq.) - Tail LG=.150(3.81)
.100 (2.54) Contact Spacing x .200 (5.08) Row Spacing

..330[8.38] CARD SLOT .160[4.06] POINT OF CONTACT **SECTION A-A** 

INSULATOR MATERIAL: THERMOPLASTIC PBT BLACK, UL 94V-0

CONTACT MATERIAL; COPPER TIN ALLOY CONTACT PLATING: GOLD ON THE MATING AREA, TIN PLATING ON THE CONTACT TAILS, NICKEL UNDERPLATE

345/395 SERIES CARD EDGE CONNECTOR PART NUMBER: 395-074-525-203