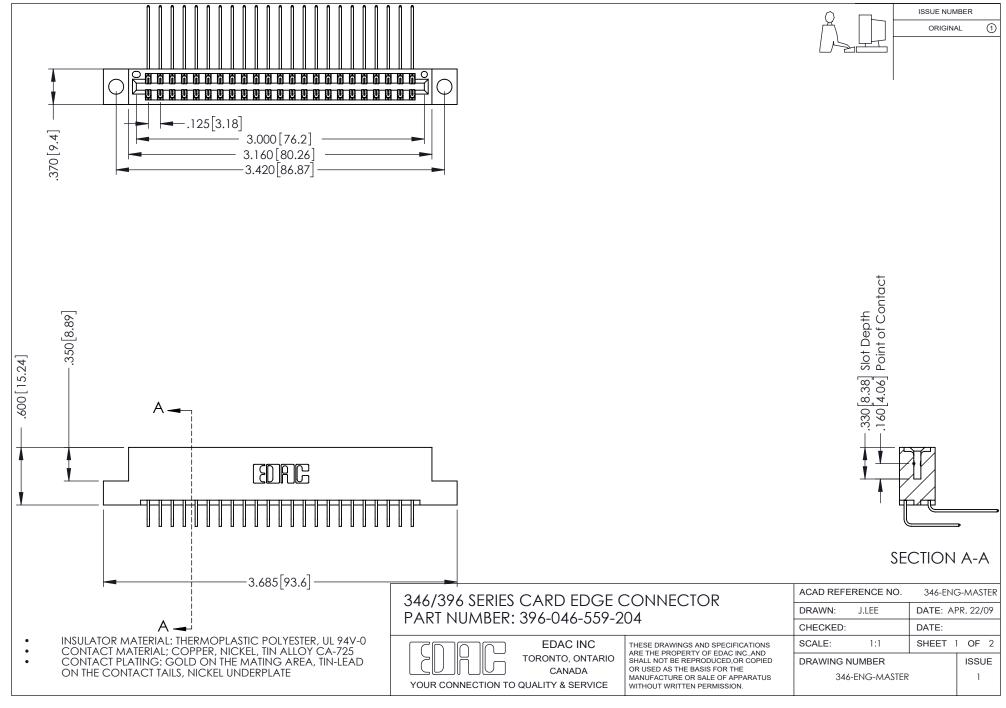

## **Contact Code 556**

INSULATOR MATERIAL: THERMOPLASTIC POLYESTER, UL 94V-0 CONTACT MATERIAL; COPPER, NICKEL, TIN ALLOY CA-725 CONTACT PLATING: GOLD ON THE MATING AREA, TIN-LEAD

ON THE CONTACT TAILS, NICKEL UNDERPLATE

## 346/396 SERIES CARD EDGE CONNECTOR CONTACT CODE 555,556,558,559,560 DIMENSIONS

YOUR CONNECTION TO QUALITY & SERVICE

**EDAC INC** TORONTO, ONTARIO CANADA

THESE DRAWINGS AND SPECIFICATIONS ARE THE PROPERTY OF EDAC INC.,AND SHALL NOT BE REPRODUCED, OR COPIED OR USED AS THE BASIS FOR THE MANUFACTURE OR SALE OF APPARATUS WITHOUT WRITTEN PERMISSION.