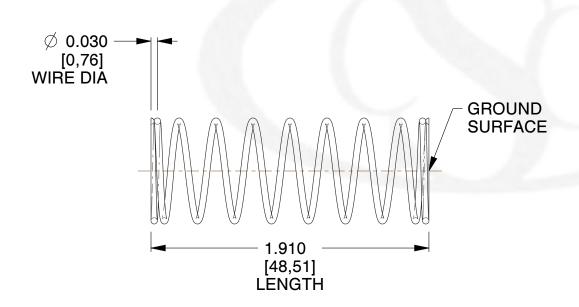

## **NOTES:**

Material : Spring Steel
 Finish : Glod Irridite

3. Ends: Closed and Ground

4. Total Coils: 10.000

5. Sugg. Max. Deflection: 0.740 (in)6. Sugg. Max. Load: 2.300 (lbs)

7. All Drawing Dimensions are in Inches [mm]