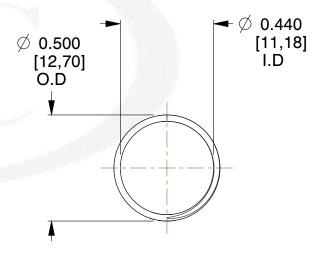

## **NOTES:**

Material : Spring Steel
 Finish : Glod Irridite

3. Ends: Closed and Ground

4. Total Coils: 10.000

5. Sugg. Max. Deflection: 0.740 (in)6. Sugg. Max. Load: 2.300 (lbs)

7. All Drawing Dimensions are in Inches [mm]