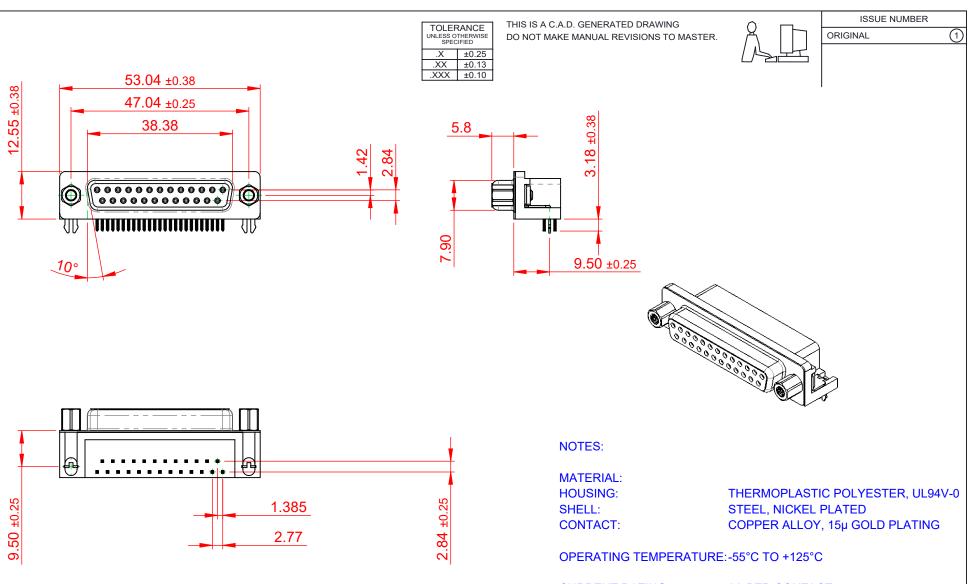

| 622 SERIES D-SUB CONNECTOR                                            |                                                                                                                                                                                                                | SW REFERENCE NO.: 622 ASSEMBLY |                    |       |
|-----------------------------------------------------------------------|----------------------------------------------------------------------------------------------------------------------------------------------------------------------------------------------------------------|--------------------------------|--------------------|-------|
|                                                                       |                                                                                                                                                                                                                | DRAWN: C.B                     | DATE: AUG. 01/2018 |       |
|                                                                       |                                                                                                                                                                                                                | CHECKED:                       | DATE:              |       |
| EDAC INC<br>TORONTO, ONTARIO<br>CANADA<br>ECTION TO QUALITY & SERVICE | THESE DRAWINGS AND SPECIFICATIONS<br>ARE THE PROPERTY OF EDAC INC.,AND<br>SHALL NOT BE REPRODUCED,OR COPIED<br>OR USED AS THE BASIS FOR THE<br>MANUFACTURE OR SALE OF APPARATUS<br>WITHOUT WRITTEN PERMISSION. | SCALE: (IN C.A.D. 1:1)         | SHEET 1 OF         | 1     |
|                                                                       |                                                                                                                                                                                                                | DRAWING NUMBER: 622-025-3      | 368-546            | ISSUE |
|                                                                       |                                                                                                                                                                                                                | PART NUMBER: 622-025-3         | 368-546            | 1     |