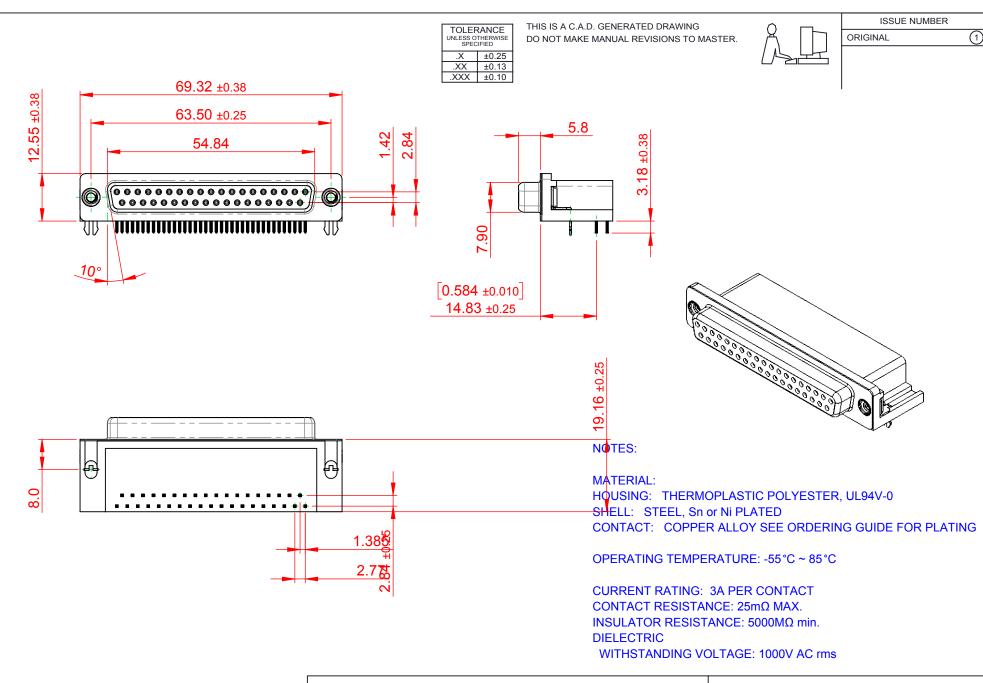

THIS SERIES FULLY CONFORMS TO THE EUROPEAN UNION DIRECTIVES 2011/65/EU FOR RoHS COMPLIANCY.

TORONTO, ONTARIO CANADA
YOUR CONNECTION TO QUALITY & SERVICE

626 SERIES D-SUB CONNECTOR

THESE DRAWINGS AND SPECIFICATIONS ARE THE PROPERTY OF EDAC INC.,AND SHALL NOT BE REPRODUCED,OR COPIED OR USED AS THE BASIS FOR THE MANUFACTURE OR SALE OF APPARATUS WITHOUT WRITTEN PERMISSION.

| SW REFERENCE NO.: 626 ASSEMBLY  |                    |   |
|---------------------------------|--------------------|---|
| DRAWN: C.B                      | DATE: AUG. 01/2018 |   |
| CHECKED:                        | DATE:              |   |
| SCALE: 1:1                      | SHEET 1 OF 1       |   |
| DRAWING NUMBER: 626-037-662-531 |                    | = |

DRAWING NUMBER:

PART NUMBER:

626-037-662-531