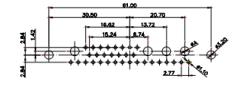

5W5 Male

5W5 Female

47.05

23.53

CURRENT RATING / ØA 10A / 2.2 20A / 3.3 30A / 3.7 40A / 4.2

8W8 Male

8W8 Female

11W1 Male/Female