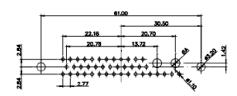

25W3 Male

36W4 Female

13W3 Male

36W4 Male

13W6 Male

43W2 Male

.XX ±0.13 .XXX ±0.05

9W4 Female

13W3 Female

47W1 Female

17W5 Male

COMPLIANT

2.77

|                                                                                                   |                                                                                |                                                                                                                                                                                                                 | SW REFERENCE NO.: 627 COMBO ASSEMBLY |            |       |
|---------------------------------------------------------------------------------------------------|--------------------------------------------------------------------------------|-----------------------------------------------------------------------------------------------------------------------------------------------------------------------------------------------------------------|--------------------------------------|------------|-------|
|                                                                                                   | COMBINATION                                                                    | DRAWN: C.B                                                                                                                                                                                                      | DATE: JAN. 01/20                     | 19         |       |
|                                                                                                   |                                                                                |                                                                                                                                                                                                                 | CHECKED:                             | DATE:      |       |
| THIS SERIES FULLY CONFORMS TO<br>THE EUROPEAN UNION DIRECTIVES<br>2011/65/EU FOR RoHS COMPLIANCY. | EDAG INC<br>TORONTO, ONTARIO<br>CANADA<br>YOUR CONNECTION TO QUALITY & SERVICE | THESE DRAWINGS AND SPECIFICATIONS<br>ARE THE PROPERTY OF EDAC INC.,AND<br>SHALL NOT BE REPRODUCED, OR COPIED<br>OR USED AS THE BASIS FOR THE<br>MANUFACTURE OR SALE OF APPARATUS<br>WITHOUT WRITTEN PERMISSION. | SCALE: N.T.S                         | SHEET 4 OF | 4     |
|                                                                                                   |                                                                                |                                                                                                                                                                                                                 | DRAWING NUMBER: 627-8W8-622-7N2      |            | ISSUE |
|                                                                                                   |                                                                                |                                                                                                                                                                                                                 | PART NUMBER: 627-8W8                 | -622-7N2   | 1     |