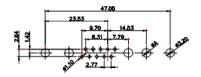

5W5 Male

5W5 Female

47.05

23.53

CURRENT RATING / ØA 10A / 2.2 20A / 3.3 30A / 3.7 40A / 4.2

8W8 Male

8W8 Female

11W1 Male/Female