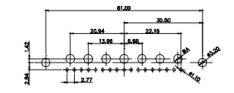

13W3 Female

47W1 Female

17W5 Male

COMPLIANT

2.77

|                                                                                                   |                                                                                |                                                                                                                                                                                                                 | SW REFERENCE NO.: 627 COMBO ASSEMBLY |            |       |
|---------------------------------------------------------------------------------------------------|--------------------------------------------------------------------------------|-----------------------------------------------------------------------------------------------------------------------------------------------------------------------------------------------------------------|--------------------------------------|------------|-------|
|                                                                                                   | COMBINATION                                                                    | DRAWN: C.B                                                                                                                                                                                                      | DATE: JAN. 01/20                     | 19         |       |
|                                                                                                   |                                                                                |                                                                                                                                                                                                                 | CHECKED:                             | DATE:      |       |
| THIS SERIES FULLY CONFORMS TO<br>THE EUROPEAN UNION DIRECTIVES<br>2011/65/EU FOR RoHS COMPLIANCY. | EDAG INC<br>TORONTO, ONTARIO<br>CANADA<br>YOUR CONNECTION TO QUALITY & SERVICE | THESE DRAWINGS AND SPECIFICATIONS<br>ARE THE PROPERTY OF EDAC INC.,AND<br>SHALL NOT BE REPRODUCED, OR COPIED<br>OR USED AS THE BASIS FOR THE<br>MANUFACTURE OR SALE OF APPARATUS<br>WITHOUT WRITTEN PERMISSION. | SCALE: N.T.S                         | SHEET 4 OF | 4     |
|                                                                                                   |                                                                                |                                                                                                                                                                                                                 | DRAWING NUMBER: 627-8W8-622-7N2      |            | ISSUE |
|                                                                                                   |                                                                                |                                                                                                                                                                                                                 | PART NUMBER: 627-8W8                 | -622-7N2   | 1     |