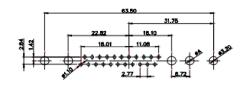

5W5 Male

5W5 Female

47.05

23.53

CURRENT RATING / ØA 10A / 2.2 20A / 3.3 30A / 3.7 40A / 4.2

8W8 Male

8W8 Female

11W1 Male/Female