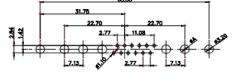

5W5 Male

5W5 Female

47.05

23.53

CURRENT RATING / ØA 10A / 2.2 20A / 3.3 30A / 3.7 40A / 4.2

8W8 Male

8W8 Female

11W1 Male/Female

17W2 Male/Female

THIS SERIES FULLY CONFORMS TO THE EUROPEAN UNION DIRECTIVES 2011/65/EU FOR RoHS COMPLIANCY.

22.83

THIS IS A C.A.D. GENERATED DRAWING TOLERANCE UNLESS OTHERWISE SPECIFIED DO NOT MAKE MANUAL REVISIONS TO MASTER. .X ±0.25