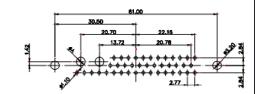

25W3 Male

36W4 Female

13W3 Male

36W4 Male

13W6 Male

43W2 Male

.XX ±0.13 .XXX ±0.05

9W4 Female