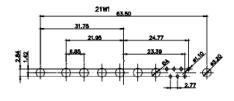

13W3 Female

47W1 Female

17W5 Male

COMPLIANT

2.77

|                                                                                                   |                                                                                |                                                                                                                                                                                                                 | SW REFERENCE NO.: 627 COMBO ASSEMBLY |            |       |
|---------------------------------------------------------------------------------------------------|--------------------------------------------------------------------------------|-----------------------------------------------------------------------------------------------------------------------------------------------------------------------------------------------------------------|--------------------------------------|------------|-------|
|                                                                                                   | COMBINATION                                                                    | DRAWN: C.B                                                                                                                                                                                                      | DATE: JAN. 01/20                     | 19         |       |
|                                                                                                   |                                                                                |                                                                                                                                                                                                                 | CHECKED:                             | DATE:      |       |
| THIS SERIES FULLY CONFORMS TO<br>THE EUROPEAN UNION DIRECTIVES<br>2011/65/EU FOR RoHS COMPLIANCY. | EDAG INC<br>TORONTO, ONTARIO<br>CANADA<br>YOUR CONNECTION TO QUALITY & SERVICE | THESE DRAWINGS AND SPECIFICATIONS<br>ARE THE PROPERTY OF EDAC INC.,AND<br>SHALL NOT BE REPRODUCED, OR COPIED<br>OR USED AS THE BASIS FOR THE<br>MANUFACTURE OR SALE OF APPARATUS<br>WITHOUT WRITTEN PERMISSION. | SCALE: N.T.S                         | SHEET 4 OF | 4     |
|                                                                                                   |                                                                                |                                                                                                                                                                                                                 | DRAWING NUMBER: 627-8W8-622-7N2      |            | ISSUE |
|                                                                                                   |                                                                                |                                                                                                                                                                                                                 | PART NUMBER: 627-8W8                 | -622-7N2   | 1     |