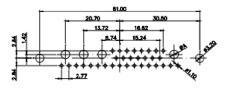

25W3 Male

36W4 Female

13W3 Male

36W4 Male

13W6 Male

43W2 Male

.XX ±0.13 .XXX ±0.05

9W4 Female