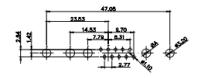

5W5 Male

5W5 Female

47.05

23.53

CURRENT RATING / ØA 10A / 2.2 20A / 3.3 30A / 3.7 40A / 4.2

8W8 Male

8W8 Female

11W1 Male/Female