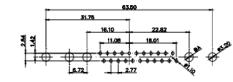

25W3 Male

36W4 Female

13W3 Male

36W4 Male

13W6 Male

43W2 Male

.XX ±0.13 .XXX ±0.05

9W4 Female

13W3 Female

47W1 Female

17W5 Male

COMPLIANT

2.77

|                                                                                                   |                                                                                |                                                                                                                                                                                                                 | SW REFERENCE NO.: 627 COMBO ASSEMBLY |            |       |
|---------------------------------------------------------------------------------------------------|--------------------------------------------------------------------------------|-----------------------------------------------------------------------------------------------------------------------------------------------------------------------------------------------------------------|--------------------------------------|------------|-------|
|                                                                                                   | COMBINATION                                                                    | DRAWN: C.B                                                                                                                                                                                                      | DATE: JAN. 01/20                     | 19         |       |
|                                                                                                   |                                                                                |                                                                                                                                                                                                                 | CHECKED:                             | DATE:      |       |
| THIS SERIES FULLY CONFORMS TO<br>THE EUROPEAN UNION DIRECTIVES<br>2011/65/EU FOR RoHS COMPLIANCY. | EDAG INC<br>TORONTO, ONTARIO<br>CANADA<br>YOUR CONNECTION TO QUALITY & SERVICE | THESE DRAWINGS AND SPECIFICATIONS<br>ARE THE PROPERTY OF EDAC INC.,AND<br>SHALL NOT BE REPRODUCED, OR COPIED<br>OR USED AS THE BASIS FOR THE<br>MANUFACTURE OR SALE OF APPARATUS<br>WITHOUT WRITTEN PERMISSION. | SCALE: N.T.S                         | SHEET 4 OF | 4     |
|                                                                                                   |                                                                                |                                                                                                                                                                                                                 | DRAWING NUMBER: 627-8W8-622-7N2      |            | ISSUE |
|                                                                                                   |                                                                                |                                                                                                                                                                                                                 | PART NUMBER: 627-8W8                 | -622-7N2   | 1     |