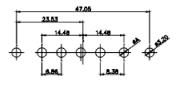

5W5 Male

5W5 Female

47.05

23.53

CURRENT RATING / ØA 10A / 2.2 20A / 3.3 30A / 3.7 40A / 4.2

8W8 Male

8W8 Female

11W1 Male/Female

17W2 Male/Female

THIS SERIES FULLY CONFORMS TO THE EUROPEAN UNION DIRECTIVES 2011/65/EU FOR RoHS COMPLIANCY.

22.83

THIS IS A C.A.D. GENERATED DRAWING TOLERANCE UNLESS OTHERWISE SPECIFIED DO NOT MAKE MANUAL REVISIONS TO MASTER. .X ±0.25