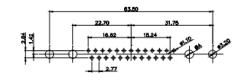

3W3 / 3WK3

5W1 Male/Female

7W2 Male/Female

 $\overline{(1)}$ 

21W4 Male/Female

27W2 Male/Female

21W1 Male/Female

| COMBINATION D-SUB                    |                                                                                                                                       | SW REFERENCE NO.: 627 COMBO ASSEMBLY |                    |       |  |
|--------------------------------------|---------------------------------------------------------------------------------------------------------------------------------------|--------------------------------------|--------------------|-------|--|
|                                      |                                                                                                                                       | DRAWN: C.B                           | DATE: JAN. 01/2019 |       |  |
|                                      |                                                                                                                                       | CHECKED:                             | DATE:              |       |  |
| EDAC INC                             | THESE DRAWINGS AND SPECIFICATIONS<br>ARE THE PROPERTY OF EDAC INC.,AND                                                                | SCALE: N.T.S                         | SHEET 3 OF         | 4     |  |
| YOUR CONNECTION TO QUALITY & SERVICE | SHALL NOT BE REPRODUCED, OR COPIED<br>OR USED AS THE BASIS FOR THE<br>MANUFACTURE OR SALE OF APPARATUS<br>WITHOUT WRITTEN PERMISSION. | DRAWING NUMBER: 627-8W8              | -622-7N2           | ISSUE |  |
|                                      |                                                                                                                                       | PART NUMBER: 627-8W8                 | -622-7N2           | 1     |  |