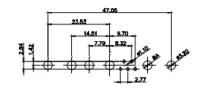

5W5 Male

5W5 Female

47.05

23.53

CURRENT RATING / ØA 10A / 2.2 20A / 3.3 30A / 3.7 40A / 4.2

8W8 Male

8W8 Female

11W1 Male/Female

17W2 Male/Female

THIS SERIES FULLY CONFORMS TO THE EUROPEAN UNION DIRECTIVES 2011/65/EU FOR RoHS COMPLIANCY.

22.83

THIS IS A C.A.D. GENERATED DRAWING TOLERANCE UNLESS OTHERWISE SPECIFIED DO NOT MAKE MANUAL REVISIONS TO MASTER. .X ±0.25