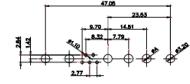

3W3 / 3WK3

5W1 Male/Female

7W2 Male/Female

 $\overline{(1)}$ 

21W4 Male/Female

27W2 Male/Female

21W1 Male/Female

| COMBINATION D-SUB                    |                                                                                                                                       | SW REFERENCE NO.: 627 COMBO ASSEMBLY |                    |       |  |
|--------------------------------------|---------------------------------------------------------------------------------------------------------------------------------------|--------------------------------------|--------------------|-------|--|
|                                      |                                                                                                                                       | DRAWN: C.B                           | DATE: JAN. 01/2019 |       |  |
|                                      |                                                                                                                                       | CHECKED:                             | DATE:              |       |  |
| EDAC INC                             | THESE DRAWINGS AND SPECIFICATIONS<br>ARE THE PROPERTY OF EDAC INC.,AND                                                                | SCALE: N.T.S                         | SHEET 3 OF         | 4     |  |
| YOUR CONNECTION TO QUALITY & SERVICE | SHALL NOT BE REPRODUCED, OR COPIED<br>OR USED AS THE BASIS FOR THE<br>MANUFACTURE OR SALE OF APPARATUS<br>WITHOUT WRITTEN PERMISSION. | DRAWING NUMBER: 627-8W8              | -622-7N2           | ISSUE |  |
|                                      |                                                                                                                                       | PART NUMBER: 627-8W8                 | -622-7N2           | 1     |  |