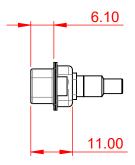

THIS IS A C.A.D. GENERATED DRAWING DO NOT MAKE MANUAL REVISIONS TO MASTER.

| Å |          |
|---|----------|
|   | <u> </u> |

| ISSUE NUMBER |     |
|--------------|-----|
| ORIGINAL     | (1) |







|  | COMBINATION D-SUB SW REFERENCE NO.: 627 COMBO ASSEMBLY   DRAWN: C.B DATE: JAN. 01/2019   CHECKED: DATE: DATE: |