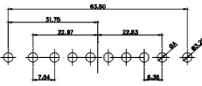

25W3 Male

36W4 Female

13W3 Male

36W4 Male

13W6 Male

43W2 Male

.XX ±0.13 .XXX ±0.05

9W4 Female

13W3 Female

47W1 Female

17W5 Male

COMPLIANT

2.77

|                                                                                                   |                                                                                |                                                                                                                                                                                                                 | SW REFERENCE NO.: 627 COMBO ASSEMBLY |            |       |
|---------------------------------------------------------------------------------------------------|--------------------------------------------------------------------------------|-----------------------------------------------------------------------------------------------------------------------------------------------------------------------------------------------------------------|--------------------------------------|------------|-------|
|                                                                                                   | COMBINATION                                                                    | DRAWN: C.B                                                                                                                                                                                                      | DATE: JAN. 01/20                     | 19         |       |
|                                                                                                   |                                                                                |                                                                                                                                                                                                                 | CHECKED:                             | DATE:      |       |
| THIS SERIES FULLY CONFORMS TO<br>THE EUROPEAN UNION DIRECTIVES<br>2011/65/EU FOR RoHS COMPLIANCY. | EDAG INC<br>TORONTO, ONTARIO<br>CANADA<br>YOUR CONNECTION TO QUALITY & SERVICE | THESE DRAWINGS AND SPECIFICATIONS<br>ARE THE PROPERTY OF EDAC INC.,AND<br>SHALL NOT BE REPRODUCED, OR COPIED<br>OR USED AS THE BASIS FOR THE<br>MANUFACTURE OR SALE OF APPARATUS<br>WITHOUT WRITTEN PERMISSION. | SCALE: N.T.S                         | SHEET 4 OF | 4     |
|                                                                                                   |                                                                                |                                                                                                                                                                                                                 | DRAWING NUMBER: 627-8W8-622-7N2      |            | ISSUE |
|                                                                                                   |                                                                                |                                                                                                                                                                                                                 | PART NUMBER: 627-8W8                 | -622-7N2   | 1     |