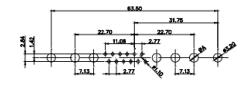

13W3 Female

47W1 Female

17W5 Male

COMPLIANT

2.77

|                                                                                                   |                                                                                |                                                                                                                                                                                                                 | SW REFERENCE NO.: 627 COMBO ASSEMBLY |            |       |
|---------------------------------------------------------------------------------------------------|--------------------------------------------------------------------------------|-----------------------------------------------------------------------------------------------------------------------------------------------------------------------------------------------------------------|--------------------------------------|------------|-------|
|                                                                                                   | COMBINATION                                                                    | DRAWN: C.B                                                                                                                                                                                                      | DATE: JAN. 01/20                     | 19         |       |
|                                                                                                   |                                                                                |                                                                                                                                                                                                                 | CHECKED:                             | DATE:      |       |
| THIS SERIES FULLY CONFORMS TO<br>THE EUROPEAN UNION DIRECTIVES<br>2011/65/EU FOR RoHS COMPLIANCY. | EDAG INC<br>TORONTO, ONTARIO<br>CANADA<br>YOUR CONNECTION TO QUALITY & SERVICE | THESE DRAWINGS AND SPECIFICATIONS<br>ARE THE PROPERTY OF EDAC INC.,AND<br>SHALL NOT BE REPRODUCED, OR COPIED<br>OR USED AS THE BASIS FOR THE<br>MANUFACTURE OR SALE OF APPARATUS<br>WITHOUT WRITTEN PERMISSION. | SCALE: N.T.S                         | SHEET 4 OF | 4     |
|                                                                                                   |                                                                                |                                                                                                                                                                                                                 | DRAWING NUMBER: 627-8W8-622-7N2      |            | ISSUE |
|                                                                                                   |                                                                                |                                                                                                                                                                                                                 | PART NUMBER: 627-8W8                 | -622-7N2   | 1     |