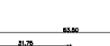

5W5 Male

5W5 Female

47.05

23.53

CURRENT RATING / ØA 10A / 2.2 20A / 3.3 30A / 3.7 40A / 4.2

8W8 Male

8W8 Female

11W1 Male/Female