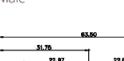

5W5 Male

5W5 Female

47.05

23.53

CURRENT RATING / ØA 10A / 2.2 20A / 3.3 30A / 3.7 40A / 4.2

8W8 Male

8W8 Female

11W1 Male/Female