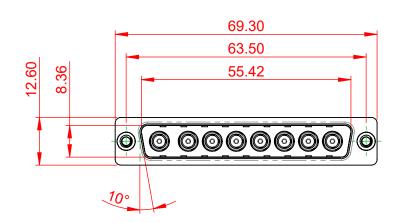

THIS IS A C.A.D. GENERATED DRAWING DO NOT MAKE MANUAL REVISIONS TO MASTER.

| Å |          |
|---|----------|
|   | <u> </u> |

| ISSUE NUMBER |     |
|--------------|-----|
| ORIGINAL     | (1) |







|  | COMBINATION D-SUB SW REFERENCE NO.: 627 COMBO ASSEMBLY   DRAWN: C.B DATE: JAN. 01/2019   CHECKED: DATE: DATE: |