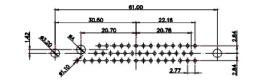

25W3 Male

36W4 Female

13W3 Male

36W4 Male

13W6 Male

43W2 Male

.XX ±0.13 .XXX ±0.05

9W4 Female

13W3 Female

47W1 Female

17W5 Male

COMPLIANT

2.77

|                                                                                                   |                                                                                |                                                                                                                                                                                                                 | SW REFERENCE NO.: 627 COMBO ASSEMBLY |            |       |
|---------------------------------------------------------------------------------------------------|--------------------------------------------------------------------------------|-----------------------------------------------------------------------------------------------------------------------------------------------------------------------------------------------------------------|--------------------------------------|------------|-------|
|                                                                                                   | COMBINATION                                                                    | DRAWN: C.B                                                                                                                                                                                                      | DATE: JAN. 01/20                     | 19         |       |
|                                                                                                   |                                                                                |                                                                                                                                                                                                                 | CHECKED:                             | DATE:      |       |
| THIS SERIES FULLY CONFORMS TO<br>THE EUROPEAN UNION DIRECTIVES<br>2011/65/EU FOR RoHS COMPLIANCY. | EDAG INC<br>TORONTO, ONTARIO<br>CANADA<br>YOUR CONNECTION TO QUALITY & SERVICE | THESE DRAWINGS AND SPECIFICATIONS<br>ARE THE PROPERTY OF EDAC INC.,AND<br>SHALL NOT BE REPRODUCED, OR COPIED<br>OR USED AS THE BASIS FOR THE<br>MANUFACTURE OR SALE OF APPARATUS<br>WITHOUT WRITTEN PERMISSION. | SCALE: N.T.S                         | SHEET 4 OF | 4     |
|                                                                                                   |                                                                                |                                                                                                                                                                                                                 | DRAWING NUMBER: 627-8W8-622-7N2      |            | ISSUE |
|                                                                                                   |                                                                                |                                                                                                                                                                                                                 | PART NUMBER: 627-8W8                 | -622-7N2   | 1     |