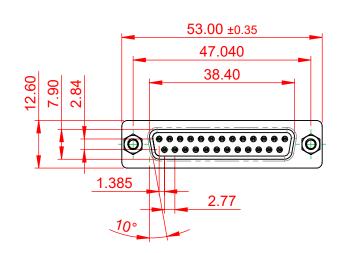

## 6.0 ±0.35

NOTES:

MATERIAL:

HOUSING: THERMOPLASTIC POLYESTER, UL94V-0 SHELL: STEEL, NICKEL PLATED CONTACT: COPPER ALLOY, 30µ GOLD PLATED OPERATING TEMPERATURE: -55°C to +105°C

CURRENT RATING: 3A PER CONTACT CONTACT RESISTANCE:  $25m\Omega$  MAX. INSULATOR RESISTANCE:  $5000M\Omega$  min. DIELECTRIC WITHSTANDING VOLTAGE: 1000V AC rms

| 628 SERIES D-SUB CONNECTOR                                                     |                                                                                                                                                                                                                | SW REFERENCE NO.: 628 ASSEMBLY |                  |       |
|--------------------------------------------------------------------------------|----------------------------------------------------------------------------------------------------------------------------------------------------------------------------------------------------------------|--------------------------------|------------------|-------|
|                                                                                |                                                                                                                                                                                                                | DRAWN: C.B                     | DATE: AUG. 01/20 | 018   |
|                                                                                |                                                                                                                                                                                                                | CHECKED:                       | DATE:            |       |
| EDAG INC<br>TORONTO, ONTARIO<br>CANADA<br>YOUR CONNECTION TO QUALITY & SERVICE | THESE DRAWINGS AND SPECIFICATIONS<br>ARE THE PROPERTY OF EDAC INC.,AND<br>SHALL NOT BE REPRODUCED,OR COPIED<br>OR USED AS THE BASIS FOR THE<br>MANUFACTURE OR SALE OF APPARATUS<br>WITHOUT WRITTEN PERMISSION. | SCALE: 1:1                     | SHEET 1 OF       | 1     |
|                                                                                |                                                                                                                                                                                                                | DRAWING NUMBER: 628-025-       | 661-077          | ISSUE |
|                                                                                |                                                                                                                                                                                                                | PART NUMBER: 628-025-          | 661-077          | 1     |