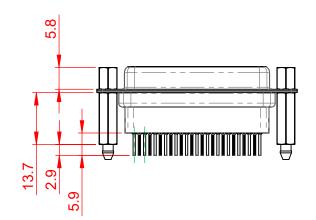

## 6.0 ±0.35

NOTES:

MATERIAL:

HOUSING: THERMOPLASTIC POLYESTER, UL94V-0 SHELL: STEEL, NICKEL PLATED CONTACT: COPPER ALLOY, 30µ GOLD PLATED OPERATING TEMPERATURE: -55°C to +105°C

CURRENT RATING: 3A PER CONTACT CONTACT RESISTANCE:  $25m\Omega$  MAX. INSULATOR RESISTANCE:  $5000M\Omega$  min. DIELECTRIC WITHSTANDING VOLTAGE: 1000V AC rms

| 628 SERIES D-SUB CONNECTOR                                                     |                                                                                                                                                                                                                | SW REFERENCE NO.: 628 ASSEMBLY |                  |       |
|--------------------------------------------------------------------------------|----------------------------------------------------------------------------------------------------------------------------------------------------------------------------------------------------------------|--------------------------------|------------------|-------|
|                                                                                |                                                                                                                                                                                                                | DRAWN: C.B                     | DATE: AUG. 01/20 | 018   |
|                                                                                |                                                                                                                                                                                                                | CHECKED:                       | DATE:            |       |
| EDAG INC<br>TORONTO, ONTARIO<br>CANADA<br>YOUR CONNECTION TO QUALITY & SERVICE | THESE DRAWINGS AND SPECIFICATIONS<br>ARE THE PROPERTY OF EDAC INC.,AND<br>SHALL NOT BE REPRODUCED,OR COPIED<br>OR USED AS THE BASIS FOR THE<br>MANUFACTURE OR SALE OF APPARATUS<br>WITHOUT WRITTEN PERMISSION. | SCALE: 1:1                     | SHEET 1 OF       | 1     |
|                                                                                |                                                                                                                                                                                                                | DRAWING NUMBER: 628-025-       | 661-077          | ISSUE |
|                                                                                |                                                                                                                                                                                                                | PART NUMBER: 628-025-          | 661-077          | 1     |