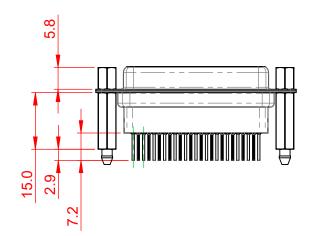

## 6.0 ±0.35

NOTES:

MATERIAL:

HOUSING: THERMOPLASTIC POLYESTER, UL94V-0 SHELL: STEEL, NICKEL PLATED CONTACT: COPPER ALLOY, 30µ GOLD PLATED OPERATING TEMPERATURE: -55°C to +105°C

CURRENT RATING: 3A PER CONTACT CONTACT RESISTANCE:  $25m\Omega$  MAX. INSULATOR RESISTANCE:  $5000M\Omega$  min. DIELECTRIC WITHSTANDING VOLTAGE: 1000V AC rms

| 628 SERIES D-SUB CONNECTOR                                                     |                                                                                                                                                                                                                | SW REFERENCE NO.: 628 ASSEMBLY |                  |       |
|--------------------------------------------------------------------------------|----------------------------------------------------------------------------------------------------------------------------------------------------------------------------------------------------------------|--------------------------------|------------------|-------|
|                                                                                |                                                                                                                                                                                                                | DRAWN: C.B                     | DATE: AUG. 01/20 | 018   |
|                                                                                |                                                                                                                                                                                                                | CHECKED:                       | DATE:            |       |
| EDAG INC<br>TORONTO, ONTARIO<br>CANADA<br>YOUR CONNECTION TO QUALITY & SERVICE | THESE DRAWINGS AND SPECIFICATIONS<br>ARE THE PROPERTY OF EDAC INC.,AND<br>SHALL NOT BE REPRODUCED,OR COPIED<br>OR USED AS THE BASIS FOR THE<br>MANUFACTURE OR SALE OF APPARATUS<br>WITHOUT WRITTEN PERMISSION. | SCALE: 1:1                     | SHEET 1 OF       | 1     |
|                                                                                |                                                                                                                                                                                                                | DRAWING NUMBER: 628            | 3-025-681-077    | ISSUE |
|                                                                                |                                                                                                                                                                                                                | PART NUMBER: 628               | 3-025-681-077    | 1     |