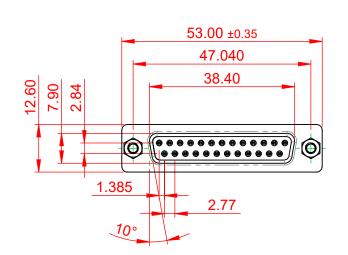

## 6.0 ±0.35

NOTES:

MATERIAL:

HOUSING: THERMOPLASTIC POLYESTER, UL94V-0 SHELL: STEEL, NICKEL PLATED CONTACT: COPPER ALLOY, 30µ GOLD PLATED OPERATING TEMPERATURE: -55°C to +105°C

CURRENT RATING: 3A PER CONTACT CONTACT RESISTANCE:  $25m\Omega$  MAX. INSULATOR RESISTANCE:  $5000M\Omega$  min. DIELECTRIC WITHSTANDING VOLTAGE: 1000V AC rms

| 628 SERIES D-SUB CONNECTOR                                                     |                                                                                                                                                                                                                | SW REFERENCE NO.: 628 ASSEMBLY |                  |       |
|--------------------------------------------------------------------------------|----------------------------------------------------------------------------------------------------------------------------------------------------------------------------------------------------------------|--------------------------------|------------------|-------|
|                                                                                |                                                                                                                                                                                                                | DRAWN: C.B                     | DATE: AUG. 01/20 | 018   |
|                                                                                |                                                                                                                                                                                                                | CHECKED:                       | DATE:            |       |
| EDAG INC<br>TORONTO, ONTARIO<br>CANADA<br>YOUR CONNECTION TO QUALITY & SERVICE | THESE DRAWINGS AND SPECIFICATIONS<br>ARE THE PROPERTY OF EDAC INC.,AND<br>SHALL NOT BE REPRODUCED,OR COPIED<br>OR USED AS THE BASIS FOR THE<br>MANUFACTURE OR SALE OF APPARATUS<br>WITHOUT WRITTEN PERMISSION. | SCALE: 1:1                     | SHEET 1 OF       | 1     |
|                                                                                |                                                                                                                                                                                                                | DRAWING NUMBER: 628            | 3-025-681-077    | ISSUE |
|                                                                                |                                                                                                                                                                                                                | PART NUMBER: 628               | 3-025-681-077    | 1     |