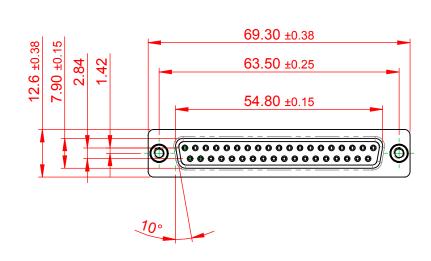

|                                                                                | 628 SERIES D-SUB CONNECTOR                                                                                                                                                                                     |                       | SW REFERENCE NO.: 628 ASSEMBLY |       |  |
|--------------------------------------------------------------------------------|----------------------------------------------------------------------------------------------------------------------------------------------------------------------------------------------------------------|-----------------------|--------------------------------|-------|--|
| 628 SERIES D-SUB (                                                             |                                                                                                                                                                                                                |                       | DATE: AUG. 01/2                | 018   |  |
|                                                                                |                                                                                                                                                                                                                |                       | DATE:                          |       |  |
| EDAC INC<br>TORONTO, ONTARIO<br>CANADA<br>YOUR CONNECTION TO QUALITY & SERVICE | THESE DRAWINGS AND SPECIFICATIONS<br>ARE THE PROPERTY OF EDAC INC.,AND<br>SHALL NOT BE REPRODUCED,OR COPIED<br>OR USED AS THE BASIS FOR THE<br>MANUFACTURE OR SALE OF APPARATUS<br>WITHOUT WRITTEN PERMISSION. | SCALE: 1:1            | SHEET 1 OF                     | 1     |  |
|                                                                                |                                                                                                                                                                                                                | DRAWING NUMBER: 628-0 | 37-228-548                     | ISSUE |  |
|                                                                                |                                                                                                                                                                                                                | PART NUMBER: 628-0    | 37-228-548                     | 1     |  |