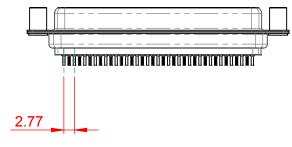

.XX ±0.13 .XXX ±0.10

NOTES:

MATERIAL:

HOUSING: THERMOPLASTIC POLYESTER, UL94V-0 SHELL: STEEL, Sn or Ni PLATED CONTACT: COPPER ALLOY SEE ORDERING GUIDE FOR PLATING

OPERATING TEMPERATURE: -55°C ~ 85°C

CURRENT RATING: 3A PER CONTACT CONTACT RESISTANCE: 25mΩ MAX. INSULATOR RESISTANCE: 5000MΩ min. DIELECTRIC WITHSTANDING VOLTAGE: 1000V AC rms

|                                                                                | 628 SERIES D-SUB CONNECTOR                                                                                                                                                                                     |                       | SW REFERENCE NO.: 628 ASSEMBLY |       |  |
|--------------------------------------------------------------------------------|----------------------------------------------------------------------------------------------------------------------------------------------------------------------------------------------------------------|-----------------------|--------------------------------|-------|--|
| 628 SERIES D-SUB (                                                             |                                                                                                                                                                                                                |                       | DATE: AUG. 01/2                | 018   |  |
|                                                                                |                                                                                                                                                                                                                |                       | DATE:                          |       |  |
| EDAC INC<br>TORONTO, ONTARIO<br>CANADA<br>YOUR CONNECTION TO QUALITY & SERVICE | THESE DRAWINGS AND SPECIFICATIONS<br>ARE THE PROPERTY OF EDAC INC.,AND<br>SHALL NOT BE REPRODUCED,OR COPIED<br>OR USED AS THE BASIS FOR THE<br>MANUFACTURE OR SALE OF APPARATUS<br>WITHOUT WRITTEN PERMISSION. | SCALE: 1:1            | SHEET 1 OF                     | 1     |  |
|                                                                                |                                                                                                                                                                                                                | DRAWING NUMBER: 628-0 | 37-228-548                     | ISSUE |  |
|                                                                                |                                                                                                                                                                                                                | PART NUMBER: 628-0    | 37-228-548                     | 1     |  |