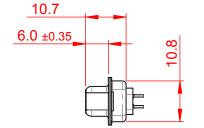

|                                                                                | 628 SERIES D-SUB CONNECTOR                                                                                                                                                                                     |                       | SW REFERENCE NO.: 628 ASSEMBLY |       |  |
|--------------------------------------------------------------------------------|----------------------------------------------------------------------------------------------------------------------------------------------------------------------------------------------------------------|-----------------------|--------------------------------|-------|--|
| 628 SERIES D-SUB (                                                             |                                                                                                                                                                                                                |                       | DATE: AUG. 01/2                | 018   |  |
|                                                                                |                                                                                                                                                                                                                |                       | DATE:                          |       |  |
| EDAC INC<br>TORONTO, ONTARIO<br>CANADA<br>YOUR CONNECTION TO QUALITY & SERVICE | THESE DRAWINGS AND SPECIFICATIONS<br>ARE THE PROPERTY OF EDAC INC.,AND<br>SHALL NOT BE REPRODUCED,OR COPIED<br>OR USED AS THE BASIS FOR THE<br>MANUFACTURE OR SALE OF APPARATUS<br>WITHOUT WRITTEN PERMISSION. | SCALE: 1:1            | SHEET 1 OF                     | 1     |  |
|                                                                                |                                                                                                                                                                                                                | DRAWING NUMBER: 628-0 | 37-228-548                     | ISSUE |  |
|                                                                                |                                                                                                                                                                                                                | PART NUMBER: 628-0    | 37-228-548                     | 1     |  |