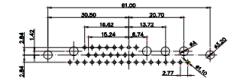

36W4 Female

13W3 Male

51.00 30.50 13.72 16.62 5.74 15.24 15.24 15.24 15.24 15.24 15.24 15.24 15.24 15.24 15.24 15.24 15.24 15.24 15.24 15.24 15.24 15.24 15.24 15.24 15.24 15.24 15.24 15.24 15.24 15.24 15.24 15.24 15.24 15.24 15.24 15.24 15.24 15.24 15.24 15.24 15.24 15.24 15.24 15.24 15.24 15.24 15.24 15.24 15.24 15.24 15.24 15.24 15.24 15.24 15.24 15.24 15.24 15.24 15.24 15.24 15.24 15.24 15.24 15.24 15.24 15.24 15.24 15.24 15.24 15.24 15.24 15.24 15.24 15.24 15.24 15.24 15.24 15.24 15.24 15.24 15.24 15.24 15.24 15.24 15.24 15.24 15.24 15.24 15.24 15.24 15.24 15.24 15.24 15.24 15.24 15.24 15.24 15.24 15.24 15.24 15.24 15.24 15.24 15.24 15.24 15.24 15.24 15.24 15.24 15.24 15.24 15.24 15.24 15.24 15.24 15.24 15.24 15.24 15.24 15.24 15.24 15.24 15.24 15.24 15.24 15.24 15.24 15.24 15.24 15.24 15.24 15.24 15.24 15.24 15.24 15.24 15.24 15.24 15.24 15.24 15.24 15.24 15.24 15.24 15.24 15.24 15.24 15.24 15.24 15.24 15.24 15.24 15.24 15.24 15.24 15.24 15.24 15.24 15.24 15.24 15.24 15.24 15.24 15.24 15.24 15.24 15.24 15.24 15.24 15.24 15.24 15.24 15.24 15.24 15.24 15.24 15.24 15.24 15.24 15.24 15.24 15.24 15.24 15.24 15.24 15.24 15.24 15.24 15.24 15.24 15.24 15.24 15.24 15.24 15.24 15.24 15.24 15.24 15.24 15.24 15.24 15.24 15.24 15.24 15.24 15.24 15.24 15.24 15.24 15.24 15.24 15.24 15.24 15.24 15.24 15.24 15.24 15.24 15.24 15.24 15.24 15.24 15.24 15.24 15.24 15.24 15.24 15.24 15.24 15.24 15.24 15.24 15.24 15.24 15.24 15.24 15.24 15.24 15.24 15.24 15.24 15.24 15.24 15.24 15.24 15.24 15.24 15.24 15.24 15.24 15.24 15.24 15.24 15.24 15.24 15.24 15.24 15.24 15.24 15.24 15.24 15.24 15.24 15.24 15.24 15.24 15.24 15.24 15.24 15.24 15.24 15.24 15.24 15.24 15.24 15.24 15.24 15.24 15.24 15.24 15.24 15.24 15.24 15.24 15.24 15.24 15.24 15.24 15.24 15.24 15.24 15.24 15.24 15.24 15.24 15.24 15.24 15.24 15.24 15.24 15.24 15.24 15.24 15.24 15.24 15.24 15.24 15.24 15.24 15.24 15.24 15.24 15.24 15.24 15.24 15.24 15.24 15.24 15.24 15.24 15.24 15.24 15.24 15.24 15.24 15.24 15.24 15.24 15.24 15.24 15.24 15.24 15.24 15.24 15.24 15.24 15.24 15.24 15.24 15.24 15.24 1