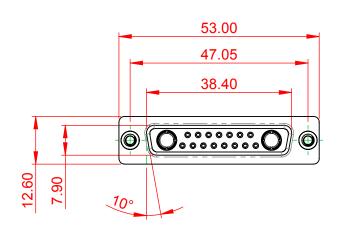

## NOTES:

MATERIAL: HOUSING: THERMOPLASTIC POLYESTER, UL94V-0 SHELL: STEEL, Sn or Ni PLATED CONTACT: COPPER ALLOY SEE ORDERING GUIDE FOR PLATING

OPERATING TEMPERATURE: -55°C ~ 125°C

SIGNAL CONTACT CURRENT RATING: 5A PER CONTACT SIGNAL CONTACT RESISTANCE:  $10m\Omega$  MAX. INSULATOR RESISTANCE:  $5000M\Omega$  min. DIELECTRIC WITHSTANDING VOLTAGE: 1000V AC rms

THIS SERIES FULLY CONFORMS TO THE EUROPEAN UNION DIRECTIVES 2011/65/EU FOR RoHS COMPLIANCY.

THIS IS A C.A.D. GENERATED DRAWING TOLERANCE UNLESS OTHERWISE SPECIFIED DO NOT MAKE MANUAL REVISIONS TO MASTER. .X ±0.25 .XX ±0.13 .XXX ±0.05