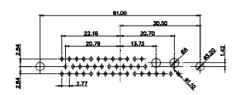

36W4 Female

13W3 Male

51.00 30.50 13.72 16.62 5.74 15.24 15.24 15.24 15.24 15.24 15.24 15.24 15.24 15.24 15.24 15.24 15.24 15.24 15.24 15.24 15.24 15.24 15.24 15.24 15.24 15.24 15.24 15.24 15.24 15.24 15.24 15.24 15.24 15.24 15.24 15.24 15.24 15.24 15.24 15.24 15.24 15.24 15.24 15.24 15.24 15.24 15.24 15.24 15.24 15.24 15.24 15.24 15.24 15.24 15.24 15.24 15.24 15.24 15.24 15.24 15.24 15.24 15.24 15.24 15.24 15.24 15.24 15.24 15.24 15.24 15.24 15.24 15.24 15.24 15.24 15.24 15.24 15.24 15.24 15.24 15.24 15.24 15.24 15.24 15.24 15.24 15.24 15.24 15.24 15.24 15.24 15.24 15.24 15.24 15.24 15.24 15.24 15.24 15.24 15.24 15.24 15.24 15.24 15.24 15.24 15.24 15.24 15.24 15.24 15.24 15.24 15.24 15.24 15.24 15.24 15.24 15.24 15.24 15.24 15.24 15.24 15.24 15.24 15.24 15.24 15.24 15.24 15.24 15.24 15.24 15.24 15.24 15.24 15.24 15.24 15.24 15.24 15.24 15.24 15.24 15.24 15.24 15.24 15.24 15.24 15.24 15.24 15.24 15.24 15.24 15.24 15.24 15.24 15.24 15.24 15.24 15.24 15.24 15.24 15.24 15.24 15.24 15.24 15.24 15.24 15.24 15.24 15.24 15.24 15.24 15.24 15.24 15.24 15.24 15.24 15.24 15.24 15.24 15.24 15.24 15.24 15.24 15.24 15.24 15.24 15.24 15.24 15.24 15.24 15.24 15.24 15.24 15.24 15.24 15.24 15.24 15.24 15.24 15.24 15.24 15.24 15.24 15.24 15.24 15.24 15.24 15.24 15.24 15.24 15.24 15.24 15.24 15.24 15.24 15.24 15.24 15.24 15.24 15.24 15.24 15.24 15.24 15.24 15.24 15.24 15.24 15.24 15.24 15.24 15.24 15.24 15.24 15.24 15.24 15.24 15.24 15.24 15.24 15.24 15.24 15.24 15.24 15.24 15.24 15.24 15.24 15.24 15.24 15.24 15.24 15.24 15.24 15.24 15.24 15.24 15.24 15.24 15.24 15.24 15.24 15.24 15.24 15.24 15.24 15.24 15.24 15.24 15.24 15.24 15.24 15.24 15.24 15.24 15.24 15.24 15.24 15.24 15.24 15.24 15.24 15.24 15.24 15.24 15.24 15.24 15.24 15.24 15.24 15.24 15.24 15.24 15.24 15.24 15.24 15.24 15.24 15.24 15.24 15.24 15.24 15.24 15.24 15.24 15.24 15.24 15.24 15.24 15.24 15.24 15.24 15.24 15.24 15.24 15.24 15.24 15.24 15.24 15.24 15.24 15.24 15.24 15.24 15.24 15.24 15.24 15.24 15.24 15.24 15.24 15.24 15.24 15.24 15.24 15.24 15.24 15.24 15.24 15.24 15.24 15.24 15.24 1