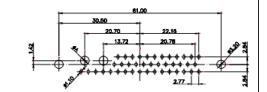

36W4 Female

13W3 Male

51.00 30.50 13.72 16.62 5.74 15.24 15.24 15.24 15.24 15.24 15.24 15.24 15.24 15.24 15.24 15.24 15.24 15.24 15.24 15.24 15.24 15.24 15.24 15.24 15.24 15.24 15.24 15.24 15.24 15.24 15.24 15.24 15.24 15.24 15.24 15.24 15.24 15.24 15.24 15.24 15.24 15.24 15.24 15.24 15.24 15.24 15.24 15.24 15.24 15.24 15.24 15.24 15.24 15.24 15.24 15.24 15.24 15.24 15.24 15.24 15.24 15.24 15.24 15.24 15.24 15.24 15.24 15.24 15.24 15.24 15.24 15.24 15.24 15.24 15.24 15.24 15.24 15.24 15.24 15.24 15.24 15.24 15.24 15.24 15.24 15.24 15.24 15.24 15.24 15.24 15.24 15.24 15.24 15.24 15.24 15.24 15.24 15.24 15.24 15.24 15.24 15.24 15.24 15.24 15.24 15.24 15.24 15.24 15.24 15.24 15.24 15.24 15.24 15.24 15.24 15.24 15.24 15.24 15.24 15.24 15.24 15.24 15.24 15.24 15.24 15.24 15.24 15.24 15.24 15.24 15.24 15.24 15.24 15.24 15.24 15.24 15.24 15.24 15.24 15.24 15.24 15.24 15.24 15.24 15.24 15.24 15.24 15.24 15.24 15.24 15.24 15.24 15.24 15.24 15.24 15.24 15.24 15.24 15.24 15.24 15.24 15.24 15.24 15.24 15.24 15.24 15.24 15.24 15.24 15.24 15.24 15.24 15.24 15.24 15.24 15.24 15.24 15.24 15.24 15.24 15.24 15.24 15.24 15.24 15.24 15.24 15.24 15.24 15.24 15.24 15.24 15.24 15.24 15.24 15.24 15.24 15.24 15.24 15.24 15.24 15.24 15.24 15.24 15.24 15.24 15.24 15.24 15.24 15.24 15.24 15.24 15.24 15.24 15.24 15.24 15.24 15.24 15.24 15.24 15.24 15.24 15.24 15.24 15.24 15.24 15.24 15.24 15.24 15.24 15.24 15.24 15.24 15.24 15.24 15.24 15.24 15.24 15.24 15.24 15.24 15.24 15.24 15.24 15.24 15.24 15.24 15.24 15.24 15.24 15.24 15.24 15.24 15.24 15.24 15.24 15.24 15.24 15.24 15.24 15.24 15.24 15.24 15.24 15.24 15.24 15.24 15.24 15.24 15.24 15.24 15.24 15.24 15.24 15.24 15.24 15.24 15.24 15.24 15.24 15.24 15.24 15.24 15.24 15.24 15.24 15.24 15.24 15.24 15.24 15.24 15.24 15.24 15.24 15.24 15.24 15.24 15.24 15.24 15.24 15.24 15.24 15.24 15.24 15.24 15.24 15.24 15.24 15.24 15.24 15.24 15.24 15.24 15.24 15.24 15.24 15.24 15.24 15.24 15.24 15.24 15.24 15.24 15.24 15.24 15.24 15.24 15.24 15.24 15.24 15.24 15.24 15.24 15.24 15.24 15.24 15.24 15.24 15.24 15.24 15.24 15.24 1