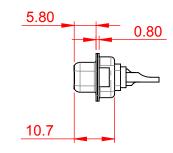

## NOTES:

MATERIAL: HOUSING: THERMOPLASTIC POLYESTER, UL94V-0 SHELL: STEEL, Sn or Ni PLATED CONTACT: COPPER ALLOY SEE ORDERING GUIDE FOR PLATING

OPERATING TEMPERATURE: -55°C ~ 125°C

SIGNAL CONTACT CURRENT RATING: 5A PER CONTACT SIGNAL CONTACT RESISTANCE:  $10m\Omega$  MAX. INSULATOR RESISTANCE:  $5000M\Omega$  min. DIELECTRIC WITHSTANDING VOLTAGE: 1000V AC rms

THIS SERIES FULLY CONFORMS TO THE EUROPEAN UNION DIRECTIVES 2011/65/EU FOR RoHS COMPLIANCY.

THIS IS A C.A.D. GENERATED DRAWING TOLERANCE UNLESS OTHERWISE SPECIFIED DO NOT MAKE MANUAL REVISIONS TO MASTER. .X ±0.25 .XX ±0.13 .XXX ±0.05