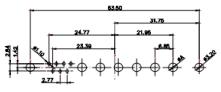

|                                                                                                                                                                                                                                                                                                                                                                                                                                                                                                                                                                                                                                                                                                                                                                                                                                                                                                                                                                                                | 011011010                                                                                                                                                                                                                                                                                                                                                                                                                                                                                                                                                                                                                                                                                                                                                                                                                                                                                                                                                                                                                                                                                                                                                                                                                                                                                                                                                                                                                                                                                                                                                                                                                                                                                                                                                                                                                                                                                                                                                                                                                                                                                                                    |                                        |                                |                                                                                                               |            |
|------------------------------------------------------------------------------------------------------------------------------------------------------------------------------------------------------------------------------------------------------------------------------------------------------------------------------------------------------------------------------------------------------------------------------------------------------------------------------------------------------------------------------------------------------------------------------------------------------------------------------------------------------------------------------------------------------------------------------------------------------------------------------------------------------------------------------------------------------------------------------------------------------------------------------------------------------------------------------------------------|------------------------------------------------------------------------------------------------------------------------------------------------------------------------------------------------------------------------------------------------------------------------------------------------------------------------------------------------------------------------------------------------------------------------------------------------------------------------------------------------------------------------------------------------------------------------------------------------------------------------------------------------------------------------------------------------------------------------------------------------------------------------------------------------------------------------------------------------------------------------------------------------------------------------------------------------------------------------------------------------------------------------------------------------------------------------------------------------------------------------------------------------------------------------------------------------------------------------------------------------------------------------------------------------------------------------------------------------------------------------------------------------------------------------------------------------------------------------------------------------------------------------------------------------------------------------------------------------------------------------------------------------------------------------------------------------------------------------------------------------------------------------------------------------------------------------------------------------------------------------------------------------------------------------------------------------------------------------------------------------------------------------------------------------------------------------------------------------------------------------------|----------------------------------------|--------------------------------|---------------------------------------------------------------------------------------------------------------|------------|
|                                                                                                                                                                                                                                                                                                                                                                                                                                                                                                                                                                                                                                                                                                                                                                                                                                                                                                                                                                                                |                                                                                                                                                                                                                                                                                                                                                                                                                                                                                                                                                                                                                                                                                                                                                                                                                                                                                                                                                                                                                                                                                                                                                                                                                                                                                                                                                                                                                                                                                                                                                                                                                                                                                                                                                                                                                                                                                                                                                                                                                                                                                                                              |                                        |                                | 63.50<br>31.75<br>31.75<br>4 + 4 + 4 + 4 + 4 + 4 + 4 + 4 + 4 + 4 +                                            | and a star |
|                                                                                                                                                                                                                                                                                                                                                                                                                                                                                                                                                                                                                                                                                                                                                                                                                                                                                                                                                                                                |                                                                                                                                                                                                                                                                                                                                                                                                                                                                                                                                                                                                                                                                                                                                                                                                                                                                                                                                                                                                                                                                                                                                                                                                                                                                                                                                                                                                                                                                                                                                                                                                                                                                                                                                                                                                                                                                                                                                                                                                                                                                                                                              | 11W1 Male/Female                       | 27W2 Male/Femal                | e                                                                                                             |            |
| 5W5 Female                                                                                                                                                                                                                                                                                                                                                                                                                                                                                                                                                                                                                                                                                                                                                                                                                                                                                                                                                                                     | 8W8 Female<br>53.50<br>53.50<br>72.83<br>72.83<br>72.97<br>72.83<br>72.97<br>72.97<br>72.97<br>72.97<br>72.97<br>72.97<br>72.97<br>72.97<br>72.97<br>72.97<br>72.97<br>72.97<br>72.97<br>72.97<br>72.97<br>72.97<br>72.97<br>72.97<br>72.97<br>72.97<br>72.97<br>72.97<br>72.97<br>72.97<br>72.97<br>72.97<br>72.97<br>72.97<br>72.97<br>72.97<br>72.97<br>72.97<br>72.97<br>72.97<br>72.97<br>72.97<br>72.97<br>72.97<br>72.97<br>72.97<br>72.97<br>72.97<br>72.97<br>72.97<br>72.97<br>72.97<br>72.97<br>72.97<br>72.97<br>72.97<br>72.97<br>72.97<br>72.97<br>72.97<br>72.97<br>72.97<br>72.97<br>72.97<br>72.97<br>72.97<br>72.97<br>72.97<br>72.97<br>72.97<br>72.97<br>72.97<br>72.97<br>72.97<br>72.97<br>72.97<br>72.97<br>72.97<br>72.97<br>72.97<br>72.97<br>72.97<br>72.97<br>72.97<br>72.97<br>72.97<br>72.97<br>72.97<br>72.97<br>72.97<br>72.97<br>72.97<br>72.97<br>72.97<br>72.97<br>72.97<br>72.97<br>72.97<br>72.97<br>72.97<br>72.97<br>72.97<br>72.97<br>72.97<br>72.97<br>72.97<br>72.97<br>72.97<br>72.97<br>72.97<br>72.97<br>72.97<br>72.97<br>72.97<br>72.97<br>72.97<br>72.97<br>72.97<br>72.97<br>72.97<br>72.97<br>72.97<br>72.97<br>72.97<br>72.97<br>72.97<br>72.97<br>72.97<br>72.97<br>72.97<br>72.97<br>72.97<br>72.97<br>72.97<br>72.97<br>72.97<br>72.97<br>72.97<br>72.97<br>72.97<br>72.97<br>72.97<br>72.97<br>72.97<br>72.97<br>72.97<br>72.97<br>72.97<br>72.97<br>72.97<br>72.97<br>72.97<br>72.97<br>72.97<br>72.97<br>72.97<br>72.97<br>72.97<br>72.97<br>72.97<br>72.97<br>72.97<br>72.97<br>72.97<br>72.97<br>72.97<br>72.97<br>72.97<br>72.97<br>72.97<br>72.97<br>72.97<br>72.97<br>72.97<br>72.97<br>72.97<br>72.97<br>72.97<br>72.97<br>72.97<br>72.97<br>72.97<br>72.97<br>72.97<br>72.97<br>72.97<br>72.97<br>72.97<br>72.97<br>72.97<br>72.97<br>72.97<br>72.97<br>72.97<br>72.97<br>72.97<br>72.97<br>72.97<br>72.97<br>72.97<br>72.97<br>72.97<br>72.97<br>72.97<br>72.97<br>72.97<br>72.97<br>72.97<br>72.97<br>72.97<br>72.97<br>72.97<br>72.97<br>72.97<br>72.97<br>72.97<br>72.97<br>72.97<br>72.97<br>72.97<br>72.97<br>72.97<br>72.97<br>72.97<br>72.97<br>72.97 |                                        |                                | 63.50<br>31.75<br>+++++++++<br>++++++++++++++++++++++++++                                                     |            |
|                                                                                                                                                                                                                                                                                                                                                                                                                                                                                                                                                                                                                                                                                                                                                                                                                                                                                                                                                                                                | terret terret                                                                                                                                                                                                                                                                                                                                                                                                                                                                                                                                                                                                                                                                                                                                                                                                                                                                                                                                                                                                                                                                                                                                                                                                                                                                                                                                                                                                                                                                                                                                                                                                                                                                                                                                                                                                                                                                                                                                                                                                                                                                                                                | 17W2 Male/Female                       | 21W1 Male/Femal                | e                                                                                                             |            |
| CURRENT RATII<br>10A / 2.2<br>20A / 3.3<br>30A / 3.7<br>40A / 4.2                                                                                                                                                                                                                                                                                                                                                                                                                                                                                                                                                                                                                                                                                                                                                                                                                                                                                                                              | 2<br>3<br>7                                                                                                                                                                                                                                                                                                                                                                                                                                                                                                                                                                                                                                                                                                                                                                                                                                                                                                                                                                                                                                                                                                                                                                                                                                                                                                                                                                                                                                                                                                                                                                                                                                                                                                                                                                                                                                                                                                                                                                                                                                                                                                                  | 47.05<br>23.05<br>13.95<br>            |                                | 47.05<br>23.63<br>4<br>9<br>9<br>9<br>4<br>4<br>5<br>5<br>5<br>5<br>5<br>5<br>5<br>5<br>5<br>5<br>5<br>5<br>5 | æ          |
|                                                                                                                                                                                                                                                                                                                                                                                                                                                                                                                                                                                                                                                                                                                                                                                                                                                                                                                                                                                                |                                                                                                                                                                                                                                                                                                                                                                                                                                                                                                                                                                                                                                                                                                                                                                                                                                                                                                                                                                                                                                                                                                                                                                                                                                                                                                                                                                                                                                                                                                                                                                                                                                                                                                                                                                                                                                                                                                                                                                                                                                                                                                                              | SW REFERENCE NO.: 628 COMBO ASSEMBLY   |                                |                                                                                                               |            |
|                                                                                                                                                                                                                                                                                                                                                                                                                                                                                                                                                                                                                                                                                                                                                                                                                                                                                                                                                                                                | COMBINA                                                                                                                                                                                                                                                                                                                                                                                                                                                                                                                                                                                                                                                                                                                                                                                                                                                                                                                                                                                                                                                                                                                                                                                                                                                                                                                                                                                                                                                                                                                                                                                                                                                                                                                                                                                                                                                                                                                                                                                                                                                                                                                      | ATION D-SUB                            | DRAWN: C.B                     | DATE: JAN. 01/20                                                                                              | 019        |
|                                                                                                                                                                                                                                                                                                                                                                                                                                                                                                                                                                                                                                                                                                                                                                                                                                                                                                                                                                                                |                                                                                                                                                                                                                                                                                                                                                                                                                                                                                                                                                                                                                                                                                                                                                                                                                                                                                                                                                                                                                                                                                                                                                                                                                                                                                                                                                                                                                                                                                                                                                                                                                                                                                                                                                                                                                                                                                                                                                                                                                                                                                                                              |                                        |                                | DATE:                                                                                                         |            |
| THIS SERIES FULLY CONFORMS TO                                                                                                                                                                                                                                                                                                                                                                                                                                                                                                                                                                                                                                                                                                                                                                                                                                                                                                                                                                  |                                                                                                                                                                                                                                                                                                                                                                                                                                                                                                                                                                                                                                                                                                                                                                                                                                                                                                                                                                                                                                                                                                                                                                                                                                                                                                                                                                                                                                                                                                                                                                                                                                                                                                                                                                                                                                                                                                                                                                                                                                                                                                                              | ARE THE FROFER TOF EDAG ING., AND      | SCALE: N.T.S                   | SHEET 3 OF                                                                                                    | 4          |
| COMPLIANT 2011/65/EU FOR RoHS COMPLIANCY.                                                                                                                                                                                                                                                                                                                                                                                                                                                                                                                                                                                                                                                                                                                                                                                                                                                                                                                                                      | CANADA OR USED AS THE BASIS FOR THE                                                                                                                                                                                                                                                                                                                                                                                                                                                                                                                                                                                                                                                                                                                                                                                                                                                                                                                                                                                                                                                                                                                                                                                                                                                                                                                                                                                                                                                                                                                                                                                                                                                                                                                                                                                                                                                                                                                                                                                                                                                                                          | DRAWING NUMBER: 628-17W                | 2222-1T2                       | ISSUE                                                                                                         |            |
| COMPLIANT 2011/03/2011/04/2011/04/2011/04/2011/04/2011/04/2011/04/2011/04/2011/04/2011/04/2011/04/2011/04/2011/04/2011/04/2011/04/2011/04/2011/04/2011/04/2011/04/2011/04/2011/04/2011/04/2011/04/2011/04/2011/04/2011/04/2011/04/2011/04/2011/04/2011/04/2011/04/2011/04/2011/04/2011/04/2011/04/2011/04/2011/04/2011/04/2011/04/2011/04/2011/04/2011/04/2011/04/2011/04/2011/04/2011/04/2011/04/2011/04/2011/04/2011/04/2011/04/2011/04/2011/04/2011/04/2011/04/2011/04/2011/04/2011/04/2011/04/2011/04/2011/04/2011/04/2011/04/2011/04/2011/04/2011/04/2011/04/2011/04/2011/04/2011/04/2011/04/2011/04/2011/04/2011/04/2011/04/2011/04/2011/04/2011/04/2011/04/2011/04/2011/04/2011/04/2011/04/2011/04/2011/04/2011/04/2011/04/2011/04/2011/04/2011/04/2011/04/2011/04/2011/04/2011/04/2011/04/2011/04/2011/04/2011/04/2011/04/2011/04/2011/04/2011/04/2011/04/2011/04/2011/04/2011/04/2011/04/2011/04/2011/04/2011/04/2011/04/2011/04/2011/04/2011/04/2011/04/2011/04/2011/04/2011/04/2011 |                                                                                                                                                                                                                                                                                                                                                                                                                                                                                                                                                                                                                                                                                                                                                                                                                                                                                                                                                                                                                                                                                                                                                                                                                                                                                                                                                                                                                                                                                                                                                                                                                                                                                                                                                                                                                                                                                                                                                                                                                                                                                                                              | RVICE MANUFACTURE OR SALE OF APPARATUS | PART NUMBER: 628-17W2222-1T2 1 |                                                                                                               | 1          |