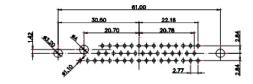

36W4 Female

13W3 Male

51.00 30.50 13.72 16.62 5.74 15.24 15.24 15.24 15.24 15.24 15.24 15.24 15.24 15.24 15.24 15.24 15.24 15.24 15.24 15.24 15.24 15.24 15.24 15.24 15.24 15.24 15.24 15.24 15.24 15.24 15.24 15.24 15.24 15.24 15.24 15.24 15.24 15.24 15.24 15.24 15.24 15.24 15.24 15.24 15.24 15.24 15.24 15.24 15.24 15.24 15.24 15.24 15.24 15.24 15.24 15.24 15.24 15.24 15.24 15.24 15.24 15.24 15.24 15.24 15.24 15.24 15.24 15.24 15.24 15.24 15.24 15.24 15.24 15.24 15.24 15.24 15.24 15.24 15.24 15.24 15.24 15.24 15.24 15.24 15.24 15.24 15.24 15.24 15.24 15.24 15.24 15.24 15.24 15.24 15.24 15.24 15.24 15.24 15.24 15.24 15.24 15.24 15.24 15.24 15.24 15.24 15.24 15.24 15.24 15.24 15.24 15.24 15.24 15.24 15.24 15.24 15.24 15.24 15.24 15.24 15.24 15.24 15.24 15.24 15.24 15.24 15.24 15.24 15.24 15.24 15.24 15.24 15.24 15.24 15.24 15.24 15.24 15.24 15.24 15.24 15.24 15.24 15.24 15.24 15.24 15.24 15.24 15.24 15.24 15.24 15.24 15.24 15.24 15.24 15.24 15.24 15.24 15.24 15.24 15.24 15.24 15.24 15.24 15.24 15.24 15.24 15.24 15.24 15.24 15.24 15.24 15.24 15.24 15.24 15.24 15.24 15.24 15.24 15.24 15.24 15.24 15.24 15.24 15.24 15.24 15.24 15.24 15.24 15.24 15.24 15.24 15.24 15.24 15.24 15.24 15.24 15.24 15.24 15.24 15.24 15.24 15.24 15.24 15.24 15.24 15.24 15.24 15.24 15.24 15.24 15.24 15.24 15.24 15.24 15.24 15.24 15.24 15.24 15.24 15.24 15.24 15.24 15.24 15.24 15.24 15.24 15.24 15.24 15.24 15.24 15.24 15.24 15.24 15.24 15.24 15.24 15.24 15.24 15.24 15.24 15.24 15.24 15.24 15.24 15.24 15.24 15.24 15.24 15.24 15.24 15.24 15.24 15.24 15.24 15.24 15.24 15.24 15.24 15.24 15.24 15.24 15.24 15.24 15.24 15.24 15.24 15.24 15.24 15.24 15.24 15.24 15.24 15.24 15.24 15.24 15.24 15.24 15.24 15.24 15.24 15.24 15.24 15.24 15.24 15.24 15.24 15.24 15.24 15.24 15.24 15.24 15.24 15.24 15.24 15.24 15.24 15.24 15.24 15.24 15.24 15.24 15.24 15.24 15.24 15.24 15.24 15.24 15.24 15.24 15.24 15.24 15.24 15.24 15.24 15.24 15.24 15.24 15.24 15.24 15.24 15.24 15.24 15.24 15.24 15.24 15.24 15.24 15.24 15.24 15.24 15.24 15.24 15.24 15.24 15.24 15.24 15.24 15.24 15.24 15.24 15.24 1