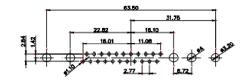

|                                                                                                                                                                                                                                                                                                                                                                                                                                                                                                                                                                                                                                                                                                                                                                                                                                                                                                                                                                                                | 011011010                                                                                                                                                                                                                                                                                                                                                                                                                                                                                                                                                                                                                                                                                                                                                                                                                                                                                                                                                                                                                                                                                                                                                                                                                                                                                                                                                                                                                                                                                                                                                                                                                                                                                                                                                                                                                                                                                                                                                                                                                                                                                                                    |                                        |                                |                                                                                                               |            |
|------------------------------------------------------------------------------------------------------------------------------------------------------------------------------------------------------------------------------------------------------------------------------------------------------------------------------------------------------------------------------------------------------------------------------------------------------------------------------------------------------------------------------------------------------------------------------------------------------------------------------------------------------------------------------------------------------------------------------------------------------------------------------------------------------------------------------------------------------------------------------------------------------------------------------------------------------------------------------------------------|------------------------------------------------------------------------------------------------------------------------------------------------------------------------------------------------------------------------------------------------------------------------------------------------------------------------------------------------------------------------------------------------------------------------------------------------------------------------------------------------------------------------------------------------------------------------------------------------------------------------------------------------------------------------------------------------------------------------------------------------------------------------------------------------------------------------------------------------------------------------------------------------------------------------------------------------------------------------------------------------------------------------------------------------------------------------------------------------------------------------------------------------------------------------------------------------------------------------------------------------------------------------------------------------------------------------------------------------------------------------------------------------------------------------------------------------------------------------------------------------------------------------------------------------------------------------------------------------------------------------------------------------------------------------------------------------------------------------------------------------------------------------------------------------------------------------------------------------------------------------------------------------------------------------------------------------------------------------------------------------------------------------------------------------------------------------------------------------------------------------------|----------------------------------------|--------------------------------|---------------------------------------------------------------------------------------------------------------|------------|
|                                                                                                                                                                                                                                                                                                                                                                                                                                                                                                                                                                                                                                                                                                                                                                                                                                                                                                                                                                                                |                                                                                                                                                                                                                                                                                                                                                                                                                                                                                                                                                                                                                                                                                                                                                                                                                                                                                                                                                                                                                                                                                                                                                                                                                                                                                                                                                                                                                                                                                                                                                                                                                                                                                                                                                                                                                                                                                                                                                                                                                                                                                                                              |                                        |                                | 63.50<br>31.75<br>31.75<br>4 + 4 + 4 + 4 + 4 + 4 + 4 + 4 + 4 + 4 +                                            | and a star |
|                                                                                                                                                                                                                                                                                                                                                                                                                                                                                                                                                                                                                                                                                                                                                                                                                                                                                                                                                                                                |                                                                                                                                                                                                                                                                                                                                                                                                                                                                                                                                                                                                                                                                                                                                                                                                                                                                                                                                                                                                                                                                                                                                                                                                                                                                                                                                                                                                                                                                                                                                                                                                                                                                                                                                                                                                                                                                                                                                                                                                                                                                                                                              | 11W1 Male/Female                       | 27W2 Male/Femal                | e                                                                                                             |            |
| 5W5 Female                                                                                                                                                                                                                                                                                                                                                                                                                                                                                                                                                                                                                                                                                                                                                                                                                                                                                                                                                                                     | 8W8 Female<br>53.50<br>53.50<br>72.83<br>72.83<br>72.97<br>72.83<br>72.97<br>72.97<br>72.97<br>72.97<br>72.97<br>72.97<br>72.97<br>72.97<br>72.97<br>72.97<br>72.97<br>72.97<br>72.97<br>72.97<br>72.97<br>72.97<br>72.97<br>72.97<br>72.97<br>72.97<br>72.97<br>72.97<br>72.97<br>72.97<br>72.97<br>72.97<br>72.97<br>72.97<br>72.97<br>72.97<br>72.97<br>72.97<br>72.97<br>72.97<br>72.97<br>72.97<br>72.97<br>72.97<br>72.97<br>72.97<br>72.97<br>72.97<br>72.97<br>72.97<br>72.97<br>72.97<br>72.97<br>72.97<br>72.97<br>72.97<br>72.97<br>72.97<br>72.97<br>72.97<br>72.97<br>72.97<br>72.97<br>72.97<br>72.97<br>72.97<br>72.97<br>72.97<br>72.97<br>72.97<br>72.97<br>72.97<br>72.97<br>72.97<br>72.97<br>72.97<br>72.97<br>72.97<br>72.97<br>72.97<br>72.97<br>72.97<br>72.97<br>72.97<br>72.97<br>72.97<br>72.97<br>72.97<br>72.97<br>72.97<br>72.97<br>72.97<br>72.97<br>72.97<br>72.97<br>72.97<br>72.97<br>72.97<br>72.97<br>72.97<br>72.97<br>72.97<br>72.97<br>72.97<br>72.97<br>72.97<br>72.97<br>72.97<br>72.97<br>72.97<br>72.97<br>72.97<br>72.97<br>72.97<br>72.97<br>72.97<br>72.97<br>72.97<br>72.97<br>72.97<br>72.97<br>72.97<br>72.97<br>72.97<br>72.97<br>72.97<br>72.97<br>72.97<br>72.97<br>72.97<br>72.97<br>72.97<br>72.97<br>72.97<br>72.97<br>72.97<br>72.97<br>72.97<br>72.97<br>72.97<br>72.97<br>72.97<br>72.97<br>72.97<br>72.97<br>72.97<br>72.97<br>72.97<br>72.97<br>72.97<br>72.97<br>72.97<br>72.97<br>72.97<br>72.97<br>72.97<br>72.97<br>72.97<br>72.97<br>72.97<br>72.97<br>72.97<br>72.97<br>72.97<br>72.97<br>72.97<br>72.97<br>72.97<br>72.97<br>72.97<br>72.97<br>72.97<br>72.97<br>72.97<br>72.97<br>72.97<br>72.97<br>72.97<br>72.97<br>72.97<br>72.97<br>72.97<br>72.97<br>72.97<br>72.97<br>72.97<br>72.97<br>72.97<br>72.97<br>72.97<br>72.97<br>72.97<br>72.97<br>72.97<br>72.97<br>72.97<br>72.97<br>72.97<br>72.97<br>72.97<br>72.97<br>72.97<br>72.97<br>72.97<br>72.97<br>72.97<br>72.97<br>72.97<br>72.97<br>72.97<br>72.97<br>72.97<br>72.97<br>72.97<br>72.97<br>72.97<br>72.97<br>72.97<br>72.97<br>72.97<br>72.97<br>72.97<br>72.97<br>72.97<br>72.97<br>72.97 |                                        |                                | 63.50<br>31.75<br>+++++++++<br>++++++++++++++++++++++++++                                                     |            |
|                                                                                                                                                                                                                                                                                                                                                                                                                                                                                                                                                                                                                                                                                                                                                                                                                                                                                                                                                                                                | terret terret                                                                                                                                                                                                                                                                                                                                                                                                                                                                                                                                                                                                                                                                                                                                                                                                                                                                                                                                                                                                                                                                                                                                                                                                                                                                                                                                                                                                                                                                                                                                                                                                                                                                                                                                                                                                                                                                                                                                                                                                                                                                                                                | 17W2 Male/Female                       | 21W1 Male/Femal                | e                                                                                                             |            |
| CURRENT RATII<br>10A / 2.2<br>20A / 3.3<br>30A / 3.7<br>40A / 4.2                                                                                                                                                                                                                                                                                                                                                                                                                                                                                                                                                                                                                                                                                                                                                                                                                                                                                                                              | 2<br>3<br>7                                                                                                                                                                                                                                                                                                                                                                                                                                                                                                                                                                                                                                                                                                                                                                                                                                                                                                                                                                                                                                                                                                                                                                                                                                                                                                                                                                                                                                                                                                                                                                                                                                                                                                                                                                                                                                                                                                                                                                                                                                                                                                                  | 47.05<br>23.05<br>13.95<br>            |                                | 47.05<br>23.63<br>4<br>9<br>9<br>9<br>4<br>4<br>5<br>5<br>5<br>5<br>5<br>5<br>5<br>5<br>5<br>5<br>5<br>5<br>5 | æ          |
|                                                                                                                                                                                                                                                                                                                                                                                                                                                                                                                                                                                                                                                                                                                                                                                                                                                                                                                                                                                                |                                                                                                                                                                                                                                                                                                                                                                                                                                                                                                                                                                                                                                                                                                                                                                                                                                                                                                                                                                                                                                                                                                                                                                                                                                                                                                                                                                                                                                                                                                                                                                                                                                                                                                                                                                                                                                                                                                                                                                                                                                                                                                                              | SW REFERENCE NO.: 628 COMBO ASSEMBLY   |                                |                                                                                                               |            |
|                                                                                                                                                                                                                                                                                                                                                                                                                                                                                                                                                                                                                                                                                                                                                                                                                                                                                                                                                                                                | COMBINA                                                                                                                                                                                                                                                                                                                                                                                                                                                                                                                                                                                                                                                                                                                                                                                                                                                                                                                                                                                                                                                                                                                                                                                                                                                                                                                                                                                                                                                                                                                                                                                                                                                                                                                                                                                                                                                                                                                                                                                                                                                                                                                      | ATION D-SUB                            | DRAWN: C.B                     | DATE: JAN. 01/20                                                                                              | 019        |
|                                                                                                                                                                                                                                                                                                                                                                                                                                                                                                                                                                                                                                                                                                                                                                                                                                                                                                                                                                                                |                                                                                                                                                                                                                                                                                                                                                                                                                                                                                                                                                                                                                                                                                                                                                                                                                                                                                                                                                                                                                                                                                                                                                                                                                                                                                                                                                                                                                                                                                                                                                                                                                                                                                                                                                                                                                                                                                                                                                                                                                                                                                                                              |                                        |                                | DATE:                                                                                                         |            |
| THIS SERIES FULLY CONFORMS TO                                                                                                                                                                                                                                                                                                                                                                                                                                                                                                                                                                                                                                                                                                                                                                                                                                                                                                                                                                  |                                                                                                                                                                                                                                                                                                                                                                                                                                                                                                                                                                                                                                                                                                                                                                                                                                                                                                                                                                                                                                                                                                                                                                                                                                                                                                                                                                                                                                                                                                                                                                                                                                                                                                                                                                                                                                                                                                                                                                                                                                                                                                                              | ARE THE FROFER TOF EDAG ING., AND      | SCALE: N.T.S                   | SHEET 3 OF                                                                                                    | 4          |
| COMPLIANT 2011/65/EU FOR RoHS COMPLIANCY.                                                                                                                                                                                                                                                                                                                                                                                                                                                                                                                                                                                                                                                                                                                                                                                                                                                                                                                                                      | CANADA OR USED AS THE BASIS FOR THE                                                                                                                                                                                                                                                                                                                                                                                                                                                                                                                                                                                                                                                                                                                                                                                                                                                                                                                                                                                                                                                                                                                                                                                                                                                                                                                                                                                                                                                                                                                                                                                                                                                                                                                                                                                                                                                                                                                                                                                                                                                                                          | DRAWING NUMBER: 628-17W                | 2222-1T2                       | ISSUE                                                                                                         |            |
| COMPLIANT 2011/03/2011/04/2011/04/2011/04/2011/04/2011/04/2011/04/2011/04/2011/04/2011/04/2011/04/2011/04/2011/04/2011/04/2011/04/2011/04/2011/04/2011/04/2011/04/2011/04/2011/04/2011/04/2011/04/2011/04/2011/04/2011/04/2011/04/2011/04/2011/04/2011/04/2011/04/2011/04/2011/04/2011/04/2011/04/2011/04/2011/04/2011/04/2011/04/2011/04/2011/04/2011/04/2011/04/2011/04/2011/04/2011/04/2011/04/2011/04/2011/04/2011/04/2011/04/2011/04/2011/04/2011/04/2011/04/2011/04/2011/04/2011/04/2011/04/2011/04/2011/04/2011/04/2011/04/2011/04/2011/04/2011/04/2011/04/2011/04/2011/04/2011/04/2011/04/2011/04/2011/04/2011/04/2011/04/2011/04/2011/04/2011/04/2011/04/2011/04/2011/04/2011/04/2011/04/2011/04/2011/04/2011/04/2011/04/2011/04/2011/04/2011/04/2011/04/2011/04/2011/04/2011/04/2011/04/2011/04/2011/04/2011/04/2011/04/2011/04/2011/04/2011/04/2011/04/2011/04/2011/04/2011/04/2011/04/2011/04/2011/04/2011/04/2011/04/2011/04/2011/04/2011/04/2011/04/2011/04/2011/04/2011/04/2011 |                                                                                                                                                                                                                                                                                                                                                                                                                                                                                                                                                                                                                                                                                                                                                                                                                                                                                                                                                                                                                                                                                                                                                                                                                                                                                                                                                                                                                                                                                                                                                                                                                                                                                                                                                                                                                                                                                                                                                                                                                                                                                                                              | RVICE MANUFACTURE OR SALE OF APPARATUS | PART NUMBER: 628-17W2222-1T2 1 |                                                                                                               | 1          |