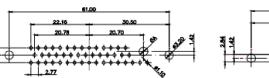

36W4 Female

13W3 Male

51.00 30.50 13.72 16.62 5.74 15.24 15.24 15.24 15.24 15.24 15.24 15.24 15.24 15.24 15.24 15.24 15.24 15.24 15.24 15.24 15.24 15.24 15.24 15.24 15.24 15.24 15.24 15.24 15.24 15.24 15.24 15.24 15.24 15.24 15.24 15.24 15.24 15.24 15.24 15.24 15.24 15.24 15.24 15.24 15.24 15.24 15.24 15.24 15.24 15.24 15.24 15.24 15.24 15.24 15.24 15.24 15.24 15.24 15.24 15.24 15.24 15.24 15.24 15.24 15.24 15.24 15.24 15.24 15.24 15.24 15.24 15.24 15.24 15.24 15.24 15.24 15.24 15.24 15.24 15.24 15.24 15.24 15.24 15.24 15.24 15.24 15.24 15.24 15.24 15.24 15.24 15.24 15.24 15.24 15.24 15.24 15.24 15.24 15.24 15.24 15.24 15.24 15.24 15.24 15.24 15.24 15.24 15.24 15.24 15.24 15.24 15.24 15.24 15.24 15.24 15.24 15.24 15.24 15.24 15.24 15.24 15.24 15.24 15.24 15.24 15.24 15.24 15.24 15.24 15.24 15.24 15.24 15.24 15.24 15.24 15.24 15.24 15.24 15.24 15.24 15.24 15.24 15.24 15.24 15.24 15.24 15.24 15.24 15.24 15.24 15.24 15.24 15.24 15.24 15.24 15.24 15.24 15.24 15.24 15.24 15.24 15.24 15.24 15.24 15.24 15.24 15.24 15.24 15.24 15.24 15.24 15.24 15.24 15.24 15.24 15.24 15.24 15.24 15.24 15.24 15.24 15.24 15.24 15.24 15.24 15.24 15.24 15.24 15.24 15.24 15.24 15.24 15.24 15.24 15.24 15.24 15.24 15.24 15.24 15.24 15.24 15.24 15.24 15.24 15.24 15.24 15.24 15.24 15.24 15.24 15.24 15.24 15.24 15.24 15.24 15.24 15.24 15.24 15.24 15.24 15.24 15.24 15.24 15.24 15.24 15.24 15.24 15.24 15.24 15.24 15.24 15.24 15.24 15.24 15.24 15.24 15.24 15.24 15.24 15.24 15.24 15.24 15.24 15.24 15.24 15.24 15.24 15.24 15.24 15.24 15.24 15.24 15.24 15.24 15.24 15.24 15.24 15.24 15.24 15.24 15.24 15.24 15.24 15.24 15.24 15.24 15.24 15.24 15.24 15.24 15.24 15.24 15.24 15.24 15.24 15.24 15.24 15.24 15.24 15.24 15.24 15.24 15.24 15.24 15.24 15.24 15.24 15.24 15.24 15.24 15.24 15.24 15.24 15.24 15.24 15.24 15.24 15.24 15.24 15.24 15.24 15.24 15.24 15.24 15.24 15.24 15.24 15.24 15.24 15.24 15.24 15.24 15.24 15.24 15.24 15.24 15.24 15.24 15.24 15.24 15.24 15.24 15.24 15.24 15.24 15.24 15.24 15.24 15.24 15.24 15.24 15.24 15.24 15.24 15.24 15.24 15.24 15.24 15.24 15.24 15.24 1