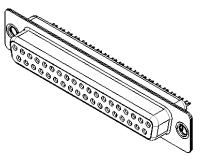

|  | 628 SERIES D-SUB CONNECTOR                                                     |                                                                                                                                                                                                                | SW REFERENCE NO.: 628M ASSEMBLY |          |                    |   |
|--|--------------------------------------------------------------------------------|----------------------------------------------------------------------------------------------------------------------------------------------------------------------------------------------------------------|---------------------------------|----------|--------------------|---|
|  |                                                                                |                                                                                                                                                                                                                | DRAWN: C.B                      |          | DATE: AUG. 01/2018 |   |
|  |                                                                                |                                                                                                                                                                                                                | CHECKED:                        |          | DATE:              |   |
|  | EDAC INC<br>TORONTO, ONTARIO<br>CANADA<br>YOUR CONNECTION TO QUALITY & SERVICE | THESE DRAWINGS AND SPECIFICATIONS<br>ARE THE PROPERTY OF EDAC INC.,AND<br>SHALL NOT BE REPRODUCED,OR COPIED<br>OR USED AS THE BASIS FOR THE<br>MANUFACTURE OR SALE OF APPARATUS<br>WITHOUT WRITTEN PERMISSION. | SCALE: 1:1                      |          | SHEET 1 OF         | 1 |
|  |                                                                                |                                                                                                                                                                                                                | DRAWING NUMBER: 628-M37-322-GT1 |          | ISSUE              |   |
|  |                                                                                |                                                                                                                                                                                                                | PART NUMBER:                    | 628-M37- | 322-GT1            | 1 |