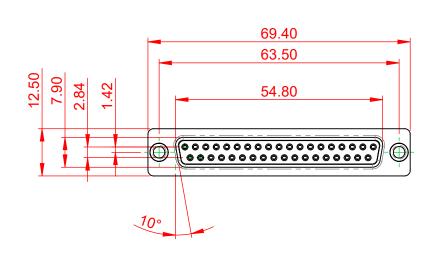

|  | 628 SERIES D-SUB CONNECTOR                                                     |                                                                                                                                                                                                                | SW REFERENCE NO.: 628M ASSEMBLY |          |                    |   |
|--|--------------------------------------------------------------------------------|----------------------------------------------------------------------------------------------------------------------------------------------------------------------------------------------------------------|---------------------------------|----------|--------------------|---|
|  |                                                                                |                                                                                                                                                                                                                | DRAWN: C.B                      |          | DATE: AUG. 01/2018 |   |
|  |                                                                                |                                                                                                                                                                                                                | CHECKED:                        |          | DATE:              |   |
|  | EDAC INC<br>TORONTO, ONTARIO<br>CANADA<br>YOUR CONNECTION TO QUALITY & SERVICE | THESE DRAWINGS AND SPECIFICATIONS<br>ARE THE PROPERTY OF EDAC INC.,AND<br>SHALL NOT BE REPRODUCED,OR COPIED<br>OR USED AS THE BASIS FOR THE<br>MANUFACTURE OR SALE OF APPARATUS<br>WITHOUT WRITTEN PERMISSION. | SCALE: 1:1                      |          | SHEET 1 OF         | 1 |
|  |                                                                                |                                                                                                                                                                                                                | DRAWING NUMBER: 628-M37-322-GT1 |          | ISSUE              |   |
|  |                                                                                |                                                                                                                                                                                                                | PART NUMBER:                    | 628-M37- | 322-GT1            | 1 |