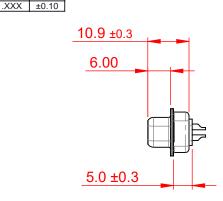

NOTES:

.XX ±0.13

MATERIAL: HOUSING: SHELL: CONTACT:

**GREEN THERMOPLASTIC POLYESTER, UL94V-0** STEEL, TIN PLATED COPPER ALLOY, 15µ" GOLD PLATED

OPERATING TEMPERATURE: -55°C ~ 125°C

**CURRENT RATING: 5A PER CONTACT** CONTACT RESISTANCE:  $25m\Omega$  MAX. INSULATOR RESISTANCE: 5000MΩ min. DIELECTRIC WITHSTANDING VOLTAGE: 1000V AC rms