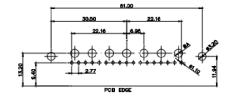

5W1 Male/Female

7W2 Male/Female

11W1 Male/Female

21W4 Male/Female

5W5 Male

PCB EDGE

8W8 Male

PCB EDGE

PCB EDGE

2.77

27W2 Male/Female

5W5 Female

8W8 Female

PCB EDGE

22.70 2.77 PCB EDGE

PCB EDGE