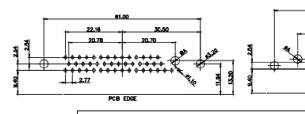

THIS IS A C.A.D. GENERATED DRAWING TOLERANCE UNLESS OTHERWISE SPECIFIED DO NOT MAKE MANUAL REVISIONS TO MASTER.

25W3 Female

13W3 Male

25W3 Male

24.77

23.36

2.77 PCB EDGE 36W4 Female

13W6 Male

0.50

2.77

22,16

20.78

13W6 Female

13W3 Female

.X ±0.25 .XX ±0.13 .XXX ±0.05

9W4 Female