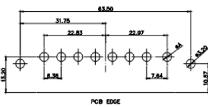

D<br>OR USED AS THE BASIS FOR THE<br>MANUFACTURE OR SALE OF APPARATUS<br>WITHOUT WRITTEN PERMISSION. | DRAWING NUMBER: 629-13W6240-2N1      |                  | ISSUE |  |
|     |          |                                                                                                                                       | PART NUMBER: 629-13W                 | 6240-2N1         | 1     |  |



THIS SERIES FULLY CONFORMS TO THE EUROPEAN UNION DIRECTIVES 2011/65/EU FOR RoHS COMPLIANCY.





THIS IS A C.A.D. GENERATED DRAWING DO NOT MAKE MANUAL REVISIONS TO MASTER.



**ISSUE NUMBER** ORIGINAL

(1)



3W3 / 3WK3

5W1 Male/Female

7W2 Male/Female

11W1 Male/Female



21W4 Male/Female



5W5 Male



PCB EDGE

8W8 Male



PCB EDGE



PCB EDGE

2.77

27W2 Male/Female

5W5 Female



8W8 Female



PCB EDGE

22.70 2.77 PCB EDGE

PCB EDGE

21W1 Male/Female



| CURRENT RATING / Ø |
|--------------------|
| 10A / 2.2          |
| 20A / 3.3          |
| 30A / 3.7          |
| 40A / 4.2          |





A





THIS SERIES FULLY CONFORMS TO THE EUROPEAN UNION DIRECTIVES 2011/65/EU FOR RoHS COMPLIANCY. COMPLIANT

|                                      | COMBINATION D-SUB