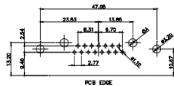

THIS IS A C.A.D. GENERATED DRAWING TOLERANCE UNLESS OTHERWISE SPECIFIED DO NOT MAKE MANUAL REVISIONS TO MASTER.

25W3 Female

13W3 Male

25W3 Male

24.77

23.36

2.77 PCB EDGE 36W4 Female

13W6 Male

0.50

2.77

22,16

20.78

13W6 Female

13W3 Female

.X ±0.25 .XX ±0.13 .XXX ±0.05

9W4 Female