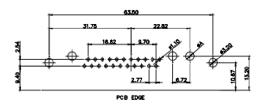

THIS IS A C.A.D. GENERATED DRAWING TOLERANCE UNLESS OTHERWISE SPECIFIED DO NOT MAKE MANUAL REVISIONS TO MASTER.

25W3 Female

13W3 Male

25W3 Male

24.77

23.36

2.77 PCB EDGE 36W4 Female

13W6 Male