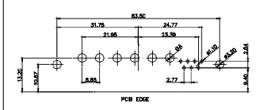

| MANUFACTURE OR SALE OF APPARATUS<br>WITHOUT WRITTEN PERMISSION.        | PART NUM | IBER:   |

THIS IS A C.A.D. GENERATED DRAWING TOLERANCE UNLESS OTHERWISE SPECIFIED DO NOT MAKE MANUAL REVISIONS TO MASTER.











25W3 Female



13W3 Male





25W3 Male





24.77

23.36

2.77 PCB EDGE 36W4 Female



13W6 Male





0.50

2.77

22,16

20.78

13W6 Female

13W3 Female

.X ±0.25 .XX ±0.13 .XXX ±0.05

9W4 Female

## 43W2 Female



17W5 Male

COMPLIANT











20.70

13.72

PCB EDGE



31.75

21.9

PCB EDGE

22.16 PCB EDGE

|                                                                                                   |                                                                                |                                                                                                                                                                                                                | SW REFERENCE NO.: 629 COMBO ASSEMBLY |                  |       |
|---------------------------------------------------------------------------------------------------|---------------------------