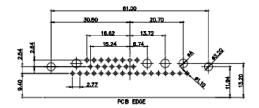

THIS IS A C.A.D. GENERATED DRAWING TOLERANCE UNLESS OTHERWISE SPECIFIED DO NOT MAKE MANUAL REVISIONS TO MASTER.

25W3 Female

13W3 Male

25W3 Male

24.77

23.36

2.77 PCB EDGE 36W4 Female

13W6 Male

0.50

2.77

22,16

20.78

13W6 Female

13W3 Female

.X ±0.25 .XX ±0.13 .XXX ±0.05

9W4 Female