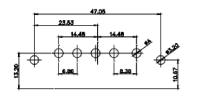

0.50

2.77

22,16

20.78

13W6 Female

13W3 Female

.X ±0.25 .XX ±0.13 .XXX ±0.05

9W4 Female