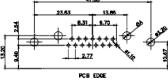

| PART NUMBER: 629-13W                 | 6240-2N1         | 1     |  |



THIS SERIES FULLY CONFORMS TO THE EUROPEAN UNION DIRECTIVES 2011/65/EU FOR RoHS COMPLIANCY.





THIS IS A C.A.D. GENERATED DRAWING DO NOT MAKE MANUAL REVISIONS TO MASTER.



**ISSUE NUMBER** ORIGINAL

(1)



3W3 / 3WK3

5W1 Male/Female

7W2 Male/Female

11W1 Male/Female



21W4 Male/Female



5W5 Male



PCB EDGE

8W8 Male



PCB EDGE



PCB EDGE

2.77

27W2 Male/Female

5W5 Female



8W8 Female



PCB EDGE

22.70 2.77 PCB EDGE

PCB EDGE

21W1 Male/Female



| CURRENT RATING / Ø |
|--------------------|
| 10A / 2.2          |
| 20A / 3.3          |
| 30A / 3.7          |
| 40A / 4.2          |





A





THIS SERIES FULLY CONFORMS TO THE EUROPEAN UNION DIRECTIVES 2011/65/EU FOR RoHS COMPLIANCY. COMPLIANT

|                                      | COMBINATION D-SUB