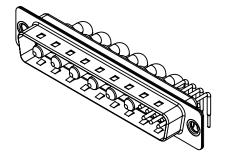

## NOTES:

MATERIAL:

HOUSING: THERMOPLASTIC POLYESTER, UL94V-0 SHELL: STEEL, Sn or Ni PLATED CONTACT: COPPER ALLOY SEE ORDERING GUIDE FOR PLATING

OPERATING TEMPERATURE: -55°C ~ 125°C

|     |          |                                                                                                                                       | SW REFERENCE NO.: 629 COMBO ASSEMBLY |                  |       |  |
|-----|----------|---------------------------------------------------------------------------------------------------------------------------------------|--------------------------------------|------------------|-------|--|
|     |          |                                                                                                                                       | DRAWN: C.B                           | DATE: JAN. 01/20 | 19    |  |
|     |          |                                                                                                                                       | CHECKED:                             |                  |       |  |
|     | EDAC INC | THESE DRAWINGS AND SPECIFICATIONS<br>ARE THE PROPERTY OF EDAC INC.,AND                                                                | SCALE: (IN C.A.D. 1:1)               | SHEET 1 OF       | 4     |  |
| YOU |          | SHALL NOT BE REPRODUCED, OR COPIED<br>OR USED AS THE BASIS FOR THE<br>MANUFACTURE OR SALE OF APPARATUS<br>WITHOUT WRITTEN PERMISSION. | DRAWING NUMBER: 629-13W6240-2N1      |                  | ISSUE |  |
|     |          |                                                                                                                                       | PART NUMBER: 629-13W                 | 6240-2N1         | 1     |  |