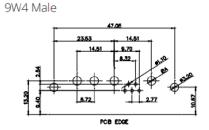

0.50

2.77

22,16

20.78

13W6 Female

13W3 Female

.X ±0.25 .XX ±0.13 .XXX ±0.05

9W4 Female