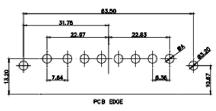

OF       | 4     |  |
| YOU |          | SHALL NOT BE REPRODUCED, OR COPIED<br>OR USED AS THE BASIS FOR THE<br>MANUFACTURE OR SALE OF APPARATUS<br>WITHOUT WRITTEN PERMISSION. | DRAWING NUMBER: 629-13W6240-2N1      |                  | ISSUE |  |
|     |          |                                                                                                                                       | PART NUMBER: 629-13W                 | 6240-2N1         | 1     |  |



THIS SERIES FULLY CONFORMS TO THE EUROPEAN UNION DIRECTIVES 2011/65/EU FOR RoHS COMPLIANCY.





THIS IS A C.A.D. GENERATED DRAWING DO NOT MAKE MANUAL REVISIONS TO MASTER.



**ISSUE NUMBER** ORIGINAL

(1)



3W3 / 3WK3

5W1 Male/Female

7W2 Male/Female

11W1 Male/Female



21W4 Male/Female



5W5 Male



PCB EDGE

8W8 Male



PCB EDGE



PCB EDGE

2.77

27W2 Male/Female

5W5 Female



8W8 Female



PCB EDGE

22.70 2.77 PCB EDGE

PCB EDGE

21W1 Male/Female



| CURRENT RATING / Ø |
|--------------------|
| 10A / 2.2          |
| 20A / 3.3          |
| 30A / 3.7          |
| 40A / 4.2          |





A





THIS SERIES FULLY CONFORMS TO THE EUROPEAN UNION DIRECTIVES 2011/65/EU FOR RoHS COMPLIANCY. COMPLIANT

|                                      | COMBINATION D-SUB