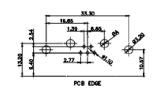

THIS IS A C.A.D. GENERATED DRAWING TOLERANCE UNLESS OTHERWISE SPECIFIED DO NOT MAKE MANUAL REVISIONS TO MASTER.

25W3 Female

13W3 Male

25W3 Male

24.77

23.36

2.77 PCB EDGE 36W4 Female

13W6 Male

0.50

2.77

22,16

20.78

13W6 Female

13W3 Female

.X ±0.25 .XX ±0.13 .XXX ±0.05

9W4 Female