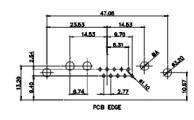

0.50

2.77

22,16

20.78

13W6 Female

13W3 Female

.X ±0.25 .XX ±0.13 .XXX ±0.05

9W4 Female