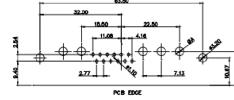

| MANUFACTURE OR SALE OF APPARATUS<br>WITHOUT WRITTEN PERMISSION.        | PART NUM | IBER:   |

THIS IS A C.A.D. GENERATED DRAWING TOLERANCE UNLESS OTHERWISE SPECIFIED DO NOT MAKE MANUAL REVISIONS TO MASTER.











25W3 Female



13W3 Male





25W3 Male





24.77

23.36

2.77 PCB EDGE 36W4 Female



13W6 Male





0.50

2.77

22,16

20.78

13W6 Female

13W3 Female

.X ±0.25 .XX ±0.13 .XXX ±0.05

9W4 Female

## 43W2 Female



17W5 Male

COMPLIANT











20.70

13.72

PCB EDGE



31.75

21.9

PCB EDGE

22.16 PCB EDGE

|                                                                                                   |                                                                                |                                                                                                                                                                                                                | SW REFERENCE NO.: 629 COMBO ASSEMBLY |                  |       |
|---------------------------------------------------------------------------------------------------|--------------------------------------------------------------------------------|-------------------------------------------------------------------------------------------