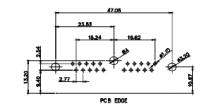

PCB EDGE

2.77

27W2 Male/Female

5W5 Female

8W8 Female

PCB EDGE

22.70 2.77 PCB EDGE

PCB EDGE