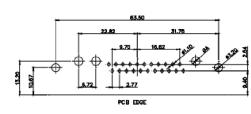

| MANUFACTURE OR SALE OF APPARATUS<br>WITHOUT WRITTEN PERMISSION.        | PART NUM | IBER:   |

THIS IS A C.A.D. GENERATED DRAWING TOLERANCE UNLESS OTHERWISE SPECIFIED DO NOT MAKE MANUAL REVISIONS TO MASTER.











25W3 Female



13W3 Male





25W3 Male





24.77

23.36

2.77 PCB EDGE 36W4 Female



13W6 Male





0.50

2.77

22,16

20.78

13W6 Female

13W3 Female

.X ±0.25 .XX ±0.13 .XXX ±0.05

9W4 Female

## 43W2 Female



17W5 Male

COMPLIANT











20.70

13.72

PCB EDGE



31.75

21.9

PCB EDGE

22.16 PCB EDGE

|                                                                                                   |                                                                                |                                                                                                                                                                                                                | SW REFERENCE NO.: 629 COMBO ASSEMBLY |                  |       |
|------------------------