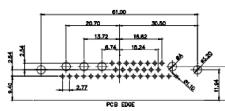

| MANUFACTURE OR SALE OF APPARATUS<br>WITHOUT WRITTEN PERMISSION.        | PART NUM | IBER:   |

THIS IS A C.A.D. GENERATED DRAWING TOLERANCE UNLESS OTHERWISE SPECIFIED DO NOT MAKE MANUAL REVISIONS TO MASTER.











25W3 Female



13W3 Male





25W3 Male





24.77

23.36

2.77 PCB EDGE 36W4 Female



13W6 Male





0.50

2.77

22,16

20.78

13W6 Female

13W3 Female

.X ±0.25 .XX ±0.13 .XXX ±0.05

9W4 Female

## 43W2 Female



17W5 Male

COMPLIANT











20.70

13.72

PCB EDGE



31.75

21.9

PCB EDGE

22.16 PCB EDGE

|                                                                                                   |                                                                                |                                                                                                                                                                                                                | SW REFERENCE NO.: 629 COMBO ASSEMBLY |                  |       |
|---------------------------------------------------------------------