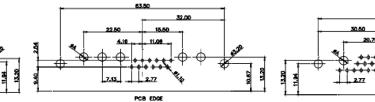

PCB EDGE

22.16 PCB EDGE

|                                                                                                   |                                                                                |                                                                                                                                                                                                                | SW REFERENCE NO.: 629 COMBO ASSEMBLY |                  |       |
|---------------------------------------------------------------------------------------------------|--------------------------------------------------------------------------------|----------------------------------------------------------------------------------------------------------------------------------------------------------------------------------------------------------------|--------------------------------------|------------------|-------|
|                                                                                                   | COMBINATION D-SUB                                                              |                                                                                                                                                                                                                |                                      | DATE: JAN. 01/20 | )19   |
|                                                                                                   |                                                                                |                                                                                                                                                                                                                | CHECKED:                             | DATE:            |       |
| THIS SERIES FULLY CONFORMS TO<br>THE EUROPEAN UNION DIRECTIVES<br>2011/65/EU FOR RoHS COMPLIANCY. | EDAC INC                                                                       | THESE DRAWINGS AND SPECIFICATIONS<br>ARE THE PROPERTY OF EDAC INC.,AND<br>SHALL NOT BE REPRODUCED,OR COPIED<br>OR USED AS THE BASIS FOR THE<br>MANUFACTURE OR SALE OF APPARATUS<br>WITHOUT WRITTEN PERMISSION. | SCALE: N.T.S                         | SHEET 4 OF       | 4     |
|                                                                                                   | EDAC INC<br>TORONTO, ONTARIO<br>CANADA<br>YOUR CONNECTION TO QUALITY & SERVICE |                                                                                                                                                                                                                | DRAWING NUMBER: 629-13W6240-2N1      |                  | ISSUE |
|                                                                                                   |                                                                                |                                                                                                                                                                                                                | PART NUMBER: 629-13W                 | 6240-2N1         | 1     |