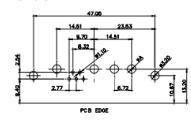

0.50

2.77

22,16

20.78

13W6 Female

13W3 Female

.X ±0.25 .XX ±0.13 .XXX ±0.05

9W4 Female