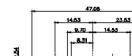

21W1 Male/Female

| CURRENT RATING / Ø |
|--------------------|
| 10A / 2.2          |
| 20A / 3.3          |
| 30A / 3.7          |
| 40A / 4.2          |

A

THIS SERIES FULLY CONFORMS TO THE EUROPEAN UNION DIRECTIVES 2011/65/EU FOR RoHS COMPLIANCY. COMPLIANT