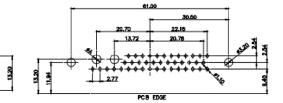

THIS IS A C.A.D. GENERATED DRAWING TOLERANCE UNLESS OTHERWISE SPECIFIED DO NOT MAKE MANUAL REVISIONS TO MASTER.

25W3 Female

13W3 Male

25W3 Male

24.77

23.36

2.77 PCB EDGE 36W4 Female

13W6 Male

0.50

2.77

22,16

20.78

13W6 Female

13W3 Female

.X ±0.25 .XX ±0.13 .XXX ±0.05

9W4 Female