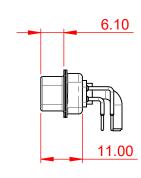

## NOTES:

MATERIAL:

HOUSING: THERMOPLASTIC POLYESTER, UL94V-0 SHELL: STEEL, Sn or Ni PLATED CONTACT: COPPER ALLOY SEE ORDERING GUIDE FOR PLATING

OPERATING TEMPERATURE: -55°C ~ 125°C

|     |          |                                                                                                                                       | SW REFERENCE NO.: 629 COMBO ASSEMBLY |                  |       |  |
|-----|----------|---------------------------------------------------------------------------------------------------------------------------------------|--------------------------------------|------------------|-------|--|
|     |          |                                                                                                                                       | DRAWN: C.B                           | DATE: JAN. 01/20 | 19    |  |
|     |          |                                                                                                                                       | CHECKED:                             |                  |       |  |
|     | EDAC INC | THESE DRAWINGS AND SPECIFICATIONS<br>ARE THE PROPERTY OF EDAC INC.,AND                                                                | SCALE: (IN C.A.D. 1:1)               | SHEET 1 OF       | 4     |  |
| YOU |          | SHALL NOT BE REPRODUCED, OR COPIED<br>OR USED AS THE BASIS FOR THE<br>MANUFACTURE OR SALE OF APPARATUS<br>WITHOUT WRITTEN PERMISSION. | DRAWING NUMBER: 629-13W6240-2N1      |                  | ISSUE |  |
|     |          |                                                                                                                                       | PART NUMBER: 629-13W                 | 6240-2N1         | 1     |  |