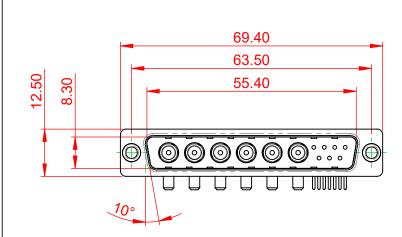

## NOTES:

MATERIAL:

HOUSING: THERMOPLASTIC POLYESTER, UL94V-0 SHELL: STEEL, Sn or Ni PLATED CONTACT: COPPER ALLOY SEE ORDERING GUIDE FOR PLATING

OPERATING TEMPERATURE: -55°C ~ 125°C

|     |          |                                                                                                                                       | SW REFERENCE NO.: 629 COMBO ASSEMBLY |                  |       |  |
|-----|----------|---------------------------------------------------------------------------------------------------------------------------------------|--------------------------------------|------------------|-------|--|
|     |          |                                                                                                                                       | DRAWN: C.B                           | DATE: JAN. 01/20 | 19    |  |
|     |          |                                                                                                                                       | CHECKED:                             |                  |       |  |
|     | EDAC INC | THESE DRAWINGS AND SPECIFICATIONS<br>ARE THE PROPERTY OF EDAC INC.,AND                                                                | SCALE: (IN C.A.D. 1:1)               | SHEET 1 OF       | 4     |  |
| YOU |          | SHALL NOT BE REPRODUCED, OR COPIED<br>OR USED AS THE BASIS FOR THE<br>MANUFACTURE OR SALE OF APPARATUS<br>WITHOUT WRITTEN PERMISSION. | DRAWING NUMBER: 629-13W6240-2N1      |                  | ISSUE |  |
|     |          |                                                                                                                                       | PART NUMBER: 629-13W                 | 6240-2N1         | 1     |  |