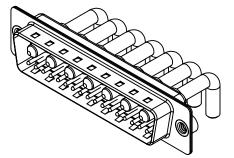

.XX ±0.13 .XXX ±0.05

INSULATOR RESISTANCE: DIELECTRIC WITHSTANDING VOLTAGE:

**OPERATING TEMPERATURE:** 

40A (CURRENT)

-55°C ~ 125°C

5000MΩ min.

1000V AC rms

|                  | COMBINATION D-SUB                    |                                                                                                                                       | SW REFERENCE NO.: 629 COMBO ASSEMBLY |                   |       |
|------------------|--------------------------------------|---------------------------------------------------------------------------------------------------------------------------------------|--------------------------------------|-------------------|-------|
|                  |                                      |                                                                                                                                       | DRAWN: C.B                           | DATE: JAN. 01/201 | 19    |
|                  |                                      |                                                                                                                                       | CHECKED:                             | DATE:             |       |
| IS TO            | EDAC INC                             | THESE DRAWINGS AND SPECIFICATIONS<br>ARE THE PROPERTY OF EDAC INC.,AND                                                                | SCALE: (IN C.A.D. 1:1)               | SHEET 1 OF        | 2     |
| CTIVES<br>IANCY. | YOUR CONNECTION TO QUALITY & SERVICE | SHALL NOT BE REPRODUCED, OR COPIED<br>OR USED AS THE BASIS FOR THE<br>MANUFACTURE OR SALE OF APPARATUS<br>WITHOUT WRITTEN PERMISSION. | DRAWING NUMBER: 629-24W7250-4TA      |                   | ISSUE |
|                  |                                      |                                                                                                                                       | PART NUMBER: 629-24W                 | 7250-4TA          | 1     |