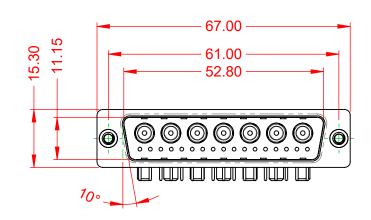

.XX ±0.13 .XXX ±0.05

INSULATOR RESISTANCE: DIELECTRIC WITHSTANDING VOLTAGE:

**OPERATING TEMPERATURE:** 

40A (CURRENT)

-55°C ~ 125°C

5000MΩ min.

1000V AC rms

|                  | COMBINATION D-SUB                    |                                                                                                                                       | SW REFERENCE NO.: 629 COMBO ASSEMBLY |                   |       |
|------------------|--------------------------------------|---------------------------------------------------------------------------------------------------------------------------------------|--------------------------------------|-------------------|-------|
|                  |                                      |                                                                                                                                       | DRAWN: C.B                           | DATE: JAN. 01/201 | 19    |
|                  |                                      |                                                                                                                                       | CHECKED:                             | DATE:             |       |
| IS TO            | EDAC INC                             | THESE DRAWINGS AND SPECIFICATIONS<br>ARE THE PROPERTY OF EDAC INC.,AND                                                                | SCALE: (IN C.A.D. 1:1)               | SHEET 1 OF        | 2     |
| CTIVES<br>IANCY. | YOUR CONNECTION TO QUALITY & SERVICE | SHALL NOT BE REPRODUCED, OR COPIED<br>OR USED AS THE BASIS FOR THE<br>MANUFACTURE OR SALE OF APPARATUS<br>WITHOUT WRITTEN PERMISSION. | DRAWING NUMBER: 629-24W7250-4TA      |                   | ISSUE |
|                  |                                      |                                                                                                                                       | PART NUMBER: 629-24W                 | 7250-4TA          | 1     |

20.33

THIS SERIES FULLY CONFORMS THE EUROPEAN UNION DIRECT 2011/65/EU FOR RoHS COMPLIA

 $\cap$ 6  $\cap$ 