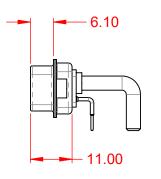

.XX ±0.13 .XXX ±0.05

INSULATOR RESISTANCE: DIELECTRIC WITHSTANDING VOLTAGE:

**OPERATING TEMPERATURE:** 

40A (CURRENT)

-55°C ~ 125°C

5000MΩ min.

1000V AC rms

|                  | COMBINATION D-SUB                    |                                                                                                                                       | SW REFERENCE NO.: 629 COMBO ASSEMBLY |                   |       |
|------------------|--------------------------------------|---------------------------------------------------------------------------------------------------------------------------------------|--------------------------------------|-------------------|-------|
|                  |                                      |                                                                                                                                       | DRAWN: C.B                           | DATE: JAN. 01/201 | 19    |
|                  |                                      |                                                                                                                                       | CHECKED:                             | DATE:             |       |
| IS TO            | EDAC INC                             | THESE DRAWINGS AND SPECIFICATIONS<br>ARE THE PROPERTY OF EDAC INC.,AND                                                                | SCALE: (IN C.A.D. 1:1)               | SHEET 1 OF        | 2     |
| CTIVES<br>IANCY. | YOUR CONNECTION TO QUALITY & SERVICE | SHALL NOT BE REPRODUCED, OR COPIED<br>OR USED AS THE BASIS FOR THE<br>MANUFACTURE OR SALE OF APPARATUS<br>WITHOUT WRITTEN PERMISSION. | DRAWING NUMBER: 629-24W7250-4TA      |                   | ISSUE |
|                  |                                      |                                                                                                                                       | PART NUMBER: 629-24W                 | 7250-4TA          | 1     |

20.33

THIS SERIES FULLY CONFORMS THE EUROPEAN UNION DIRECT 2011/65/EU FOR RoHS COMPLIA

 $\cap$ 6  $\cap$ 