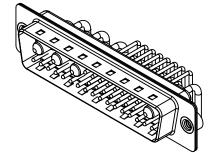

1000V AC rms

| Ţ | COMBINATION D-SUB                                                    |                                                                                                                                       | SW REFERENCE NO.: 629 COMBO ASSEMBLY |                   |       |
|---|----------------------------------------------------------------------|---------------------------------------------------------------------------------------------------------------------------------------|--------------------------------------|-------------------|-------|
| ļ |                                                                      |                                                                                                                                       | DRAWN: C.B                           | DATE: JAN. 01/201 | 19    |
| ļ |                                                                      |                                                                                                                                       | CHECKED:                             | DATE:             |       |
|   | THESE DRAWINGS AND SPECIFICATIONS<br>ARE THE PROPERTY OF EDAC INCAND | SCALE: (IN C.A.D. 1:1)                                                                                                                | SHEET 1 OF                           | 2                 |       |
| ļ | YOUR CONNECTION TO QUALITY & SERVICE                                 | SHALL NOT BE REPRODUCED, OR COPIED<br>OR USED AS THE BASIS FOR THE<br>MANUFACTURE OR SALE OF APPARATUS<br>WITHOUT WRITTEN PERMISSION. | DRAWING NUMBER: 629-36W4640-1N2      |                   | ISSUE |
| ļ |                                                                      |                                                                                                                                       | PART NUMBER: 629-36W4                | 4640-1N2          | 1     |