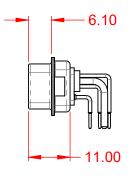

1000V AC rms

| Ţ | COMBINATION D-SUB                                                    |                                                                                                                                       | SW REFERENCE NO.: 629 COMBO ASSEMBLY |                   |       |
|---|----------------------------------------------------------------------|---------------------------------------------------------------------------------------------------------------------------------------|--------------------------------------|-------------------|-------|
| ļ |                                                                      |                                                                                                                                       | DRAWN: C.B                           | DATE: JAN. 01/201 | 19    |
| ļ |                                                                      |                                                                                                                                       | CHECKED:                             | DATE:             |       |
|   | THESE DRAWINGS AND SPECIFICATIONS<br>ARE THE PROPERTY OF EDAC INCAND | SCALE: (IN C.A.D. 1:1)                                                                                                                | SHEET 1 OF                           | 2                 |       |
| ļ | YOUR CONNECTION TO QUALITY & SERVICE                                 | SHALL NOT BE REPRODUCED, OR COPIED<br>OR USED AS THE BASIS FOR THE<br>MANUFACTURE OR SALE OF APPARATUS<br>WITHOUT WRITTEN PERMISSION. | DRAWING NUMBER: 629-36W4640-1N2      |                   | ISSUE |
| ļ |                                                                      |                                                                                                                                       | PART NUMBER: 629-36W4                | 4640-1N2          | 1     |