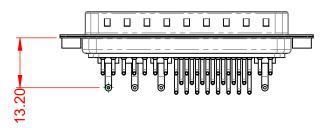

1000V AC rms

| Ţ | COMBINATION D-SUB                                                    |                                                                                                                                       | SW REFERENCE NO.: 629 COMBO ASSEMBLY |                   |       |
|---|----------------------------------------------------------------------|---------------------------------------------------------------------------------------------------------------------------------------|--------------------------------------|-------------------|-------|
| ļ |                                                                      |                                                                                                                                       | DRAWN: C.B                           | DATE: JAN. 01/201 | 19    |
| ļ |                                                                      |                                                                                                                                       | CHECKED:                             | DATE:             |       |
|   | THESE DRAWINGS AND SPECIFICATIONS<br>ARE THE PROPERTY OF EDAC INCAND | SCALE: (IN C.A.D. 1:1)                                                                                                                | SHEET 1 OF                           | 2                 |       |
| ļ | YOUR CONNECTION TO QUALITY & SERVICE                                 | SHALL NOT BE REPRODUCED, OR COPIED<br>OR USED AS THE BASIS FOR THE<br>MANUFACTURE OR SALE OF APPARATUS<br>WITHOUT WRITTEN PERMISSION. | DRAWING NUMBER: 629-36W4640-1N2      |                   | ISSUE |
| ļ |                                                                      |                                                                                                                                       | PART NUMBER: 629-36W4                | 4640-1N2          | 1     |