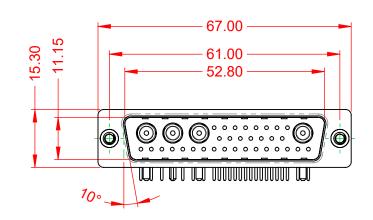

1000V AC rms

| Ţ | COMBINATION D-SUB                                                    |                                                                                                                                       | SW REFERENCE NO.: 629 COMBO ASSEMBLY |                   |       |
|---|----------------------------------------------------------------------|---------------------------------------------------------------------------------------------------------------------------------------|--------------------------------------|-------------------|-------|
| ļ |                                                                      |                                                                                                                                       | DRAWN: C.B                           | DATE: JAN. 01/201 | 19    |
| ļ |                                                                      |                                                                                                                                       | CHECKED:                             | DATE:             |       |
|   | THESE DRAWINGS AND SPECIFICATIONS<br>ARE THE PROPERTY OF EDAC INCAND | SCALE: (IN C.A.D. 1:1)                                                                                                                | SHEET 1 OF                           | 2                 |       |
| ļ | YOUR CONNECTION TO QUALITY & SERVICE                                 | SHALL NOT BE REPRODUCED, OR COPIED<br>OR USED AS THE BASIS FOR THE<br>MANUFACTURE OR SALE OF APPARATUS<br>WITHOUT WRITTEN PERMISSION. | DRAWING NUMBER: 629-36W4640-1N2      |                   | ISSUE |
| ļ |                                                                      |                                                                                                                                       | PART NUMBER: 629-36W4                | 4640-1N2          | 1     |