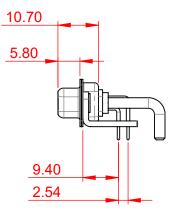

**INSULATOR RESISTANCE:** DIELECTRIC WITHSTANDING VOLTAGE:

|                    |                                                               |                                                                                                                                                                                                                |                                 | SW REFERENCE NO.: 630 COMBO ASSEMBLY |       |  |
|--------------------|---------------------------------------------------------------|----------------------------------------------------------------------------------------------------------------------------------------------------------------------------------------------------------------|---------------------------------|--------------------------------------|-------|--|
|                    | COMBINATION D-SUB                                             |                                                                                                                                                                                                                | DRAWN: C.B                      | DATE: JAN. 01/20                     | 19    |  |
|                    |                                                               |                                                                                                                                                                                                                | CHECKED:                        | DATE:                                |       |  |
| YOUR CONNECTION TO | EDAC INC<br>TORONTO, ONTARIO<br>CANADA<br>O QUALITY & SERVICE | THESE DRAWINGS AND SPECIFICATIONS<br>ARE THE PROPERTY OF EDAC INC.,AND<br>SHALL NOT BE REPRODUCED,OR COPIED<br>OR USED AS THE BASIS FOR THE<br>MANUFACTURE OR SALE OF APPARATUS<br>WITHOUT WRITTEN PERMISSION. | SCALE: (IN C.A.D. 1:1)          | SHEET 1 OF                           | 2     |  |
|                    |                                                               |                                                                                                                                                                                                                | DRAWING NUMBER: 630-13W3650-2TC |                                      | ISSUE |  |
|                    |                                                               |                                                                                                                                                                                                                | PART NUMBER: 630-13W            | 3650-2TC                             | 1     |  |