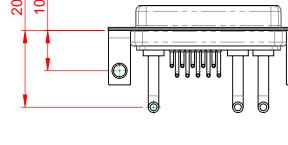

**INSULATOR RESISTANCE:** DIELECTRIC WITHSTANDING VOLTAGE:

|                    |                                                               |                                                                                                                                                                                                                |                                 | SW REFERENCE NO.: 630 COMBO ASSEMBLY |       |  |
|--------------------|---------------------------------------------------------------|----------------------------------------------------------------------------------------------------------------------------------------------------------------------------------------------------------------|---------------------------------|--------------------------------------|-------|--|
|                    | COMBINATION D-SUB                                             |                                                                                                                                                                                                                | DRAWN: C.B                      | DATE: JAN. 01/20                     | 19    |  |
|                    |                                                               |                                                                                                                                                                                                                | CHECKED:                        | DATE:                                |       |  |
| YOUR CONNECTION TO | EDAC INC<br>TORONTO, ONTARIO<br>CANADA<br>O QUALITY & SERVICE | THESE DRAWINGS AND SPECIFICATIONS<br>ARE THE PROPERTY OF EDAC INC.,AND<br>SHALL NOT BE REPRODUCED,OR COPIED<br>OR USED AS THE BASIS FOR THE<br>MANUFACTURE OR SALE OF APPARATUS<br>WITHOUT WRITTEN PERMISSION. | SCALE: (IN C.A.D. 1:1)          | SHEET 1 OF                           | 2     |  |
|                    |                                                               |                                                                                                                                                                                                                | DRAWING NUMBER: 630-13W3650-2TC |                                      | ISSUE |  |
|                    |                                                               |                                                                                                                                                                                                                | PART NUMBER: 630-13W            | 3650-2TC                             | 1     |  |