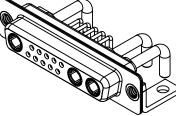

**INSULATOR RESISTANCE:** DIELECTRIC WITHSTANDING VOLTAGE:

|                    |                                                               |                                                                                                                                                                                                                |                                 | SW REFERENCE NO.: 630 COMBO ASSEMBLY |       |  |
|--------------------|---------------------------------------------------------------|----------------------------------------------------------------------------------------------------------------------------------------------------------------------------------------------------------------|---------------------------------|--------------------------------------|-------|--|
|                    | COMBINATION D-SUB                                             |                                                                                                                                                                                                                | DRAWN: C.B                      | DATE: JAN. 01/20                     | 19    |  |
|                    |                                                               |                                                                                                                                                                                                                | CHECKED:                        | DATE:                                |       |  |
| YOUR CONNECTION TO | EDAC INC<br>TORONTO, ONTARIO<br>CANADA<br>O QUALITY & SERVICE | THESE DRAWINGS AND SPECIFICATIONS<br>ARE THE PROPERTY OF EDAC INC.,AND<br>SHALL NOT BE REPRODUCED,OR COPIED<br>OR USED AS THE BASIS FOR THE<br>MANUFACTURE OR SALE OF APPARATUS<br>WITHOUT WRITTEN PERMISSION. | SCALE: (IN C.A.D. 1:1)          | SHEET 1 OF                           | 2     |  |
|                    |                                                               |                                                                                                                                                                                                                | DRAWING NUMBER: 630-13W3650-2TC |                                      | ISSUE |  |
|                    |                                                               |                                                                                                                                                                                                                | PART NUMBER: 630-13W            | 3650-2TC                             | 1     |  |