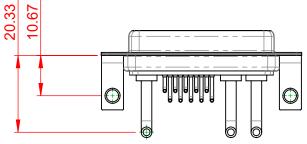

**INSULATOR RESISTANCE:** DIELECTRIC WITHSTANDING VOLTAGE:

|                    |                                                               |                                                                                                                                                                                                                |                                 | SW REFERENCE NO.: 630 COMBO ASSEMBLY |       |  |
|--------------------|---------------------------------------------------------------|----------------------------------------------------------------------------------------------------------------------------------------------------------------------------------------------------------------|---------------------------------|--------------------------------------|-------|--|
|                    | COMBINATION D-SUB                                             |                                                                                                                                                                                                                | DRAWN: C.B                      | DATE: JAN. 01/20                     | 19    |  |
|                    |                                                               |                                                                                                                                                                                                                | CHECKED:                        | DATE:                                |       |  |
| YOUR CONNECTION TO | EDAC INC<br>TORONTO, ONTARIO<br>CANADA<br>O QUALITY & SERVICE | THESE DRAWINGS AND SPECIFICATIONS<br>ARE THE PROPERTY OF EDAC INC.,AND<br>SHALL NOT BE REPRODUCED,OR COPIED<br>OR USED AS THE BASIS FOR THE<br>MANUFACTURE OR SALE OF APPARATUS<br>WITHOUT WRITTEN PERMISSION. | SCALE: (IN C.A.D. 1:1)          | SHEET 1 OF                           | 2     |  |
|                    |                                                               |                                                                                                                                                                                                                | DRAWING NUMBER: 630-13W3650-2TC |                                      | ISSUE |  |
|                    |                                                               |                                                                                                                                                                                                                | PART NUMBER: 630-13W            | 3650-2TC                             | 1     |  |