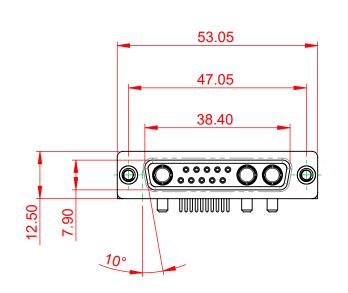

**INSULATOR RESISTANCE:** DIELECTRIC WITHSTANDING VOLTAGE:

|                    |                                                               |                                                                                                                                                                                                                |                                 | SW REFERENCE NO.: 630 COMBO ASSEMBLY |       |  |
|--------------------|---------------------------------------------------------------|----------------------------------------------------------------------------------------------------------------------------------------------------------------------------------------------------------------|---------------------------------|--------------------------------------|-------|--|
|                    | COMBINATION D-SUB                                             |                                                                                                                                                                                                                | DRAWN: C.B                      | DATE: JAN. 01/20                     | 19    |  |
|                    |                                                               |                                                                                                                                                                                                                | CHECKED:                        | DATE:                                |       |  |
| YOUR CONNECTION TO | EDAC INC<br>TORONTO, ONTARIO<br>CANADA<br>O QUALITY & SERVICE | THESE DRAWINGS AND SPECIFICATIONS<br>ARE THE PROPERTY OF EDAC INC.,AND<br>SHALL NOT BE REPRODUCED,OR COPIED<br>OR USED AS THE BASIS FOR THE<br>MANUFACTURE OR SALE OF APPARATUS<br>WITHOUT WRITTEN PERMISSION. | SCALE: (IN C.A.D. 1:1)          | SHEET 1 OF                           | 2     |  |
|                    |                                                               |                                                                                                                                                                                                                | DRAWING NUMBER: 630-13W3650-2TC |                                      | ISSUE |  |
|                    |                                                               |                                                                                                                                                                                                                | PART NUMBER: 630-13W            | 3650-2TC                             | 1     |  |