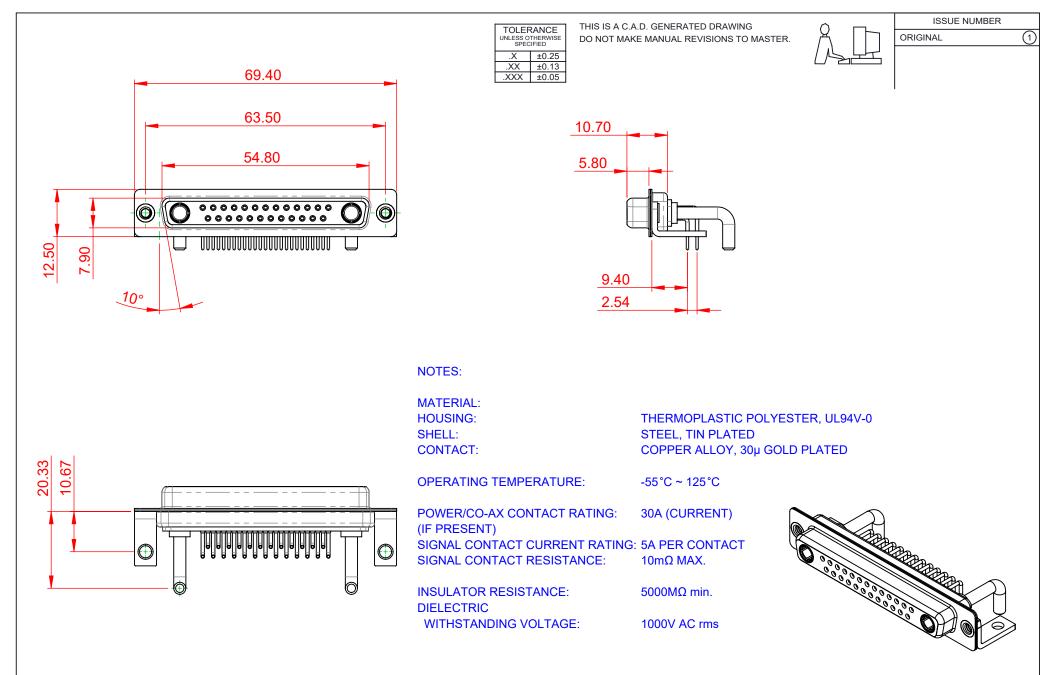

|                                      | COMBINATION D-SUB                      |                                                                                                                                             |           | SW REFERENCE NO.: 630 COMBO ASSEMBLY |          |                    |       |  |
|--------------------------------------|----------------------------------------|---------------------------------------------------------------------------------------------------------------------------------------------|-----------|--------------------------------------|----------|--------------------|-------|--|
|                                      |                                        |