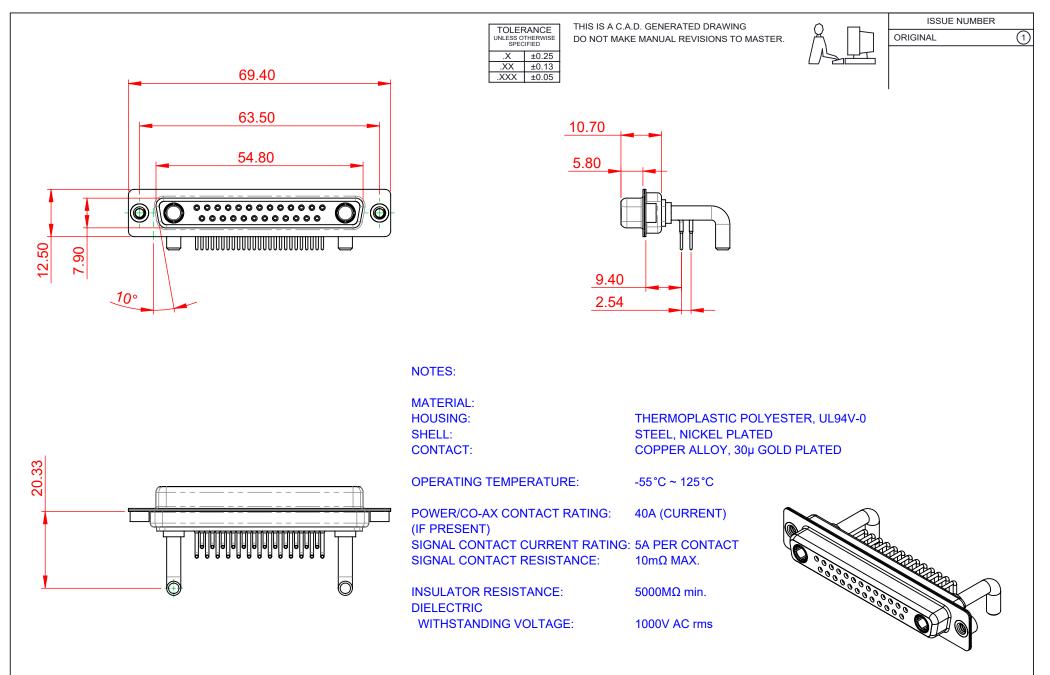

|                                      | COMBINATION D-SUB                                                                                                                                                                                              |                                 | SW REFERENCE NO.: 630 COMBO ASSEMBLY |       |  |
|--------------------------------------|----------------------------------------------------------------------------------------------------------------------------------------------------------------------------------------------------------------|---------------------------------|--------------------------------------|-------|--|
| COMBINATIO                           |                                                                                                                                                                                                                |                                 | DATE: JAN. 01/20                     | 19    |  |
|                                      |                                                                                                                                                                                                                |                                 | DATE:                                |       |  |
| EDAC INC                             | THESE DRAWINGS AND SPECIFICATIONS<br>ARE THE PROPERTY OF EDAC INC.,AND<br>SHALL NOT BE REPRODUCED,OR COPIED<br>OR USED AS THE BASIS FOR THE<br>MANUFACTURE OR SALE OF APPARATUS<br>WITHOUT WRITTEN PERMISSION. | SCALE: (IN C.A.D. 1:1)          | SHEET 1 OF                           | 2     |  |
| TORONTO, ONTARIO<br>CANADA           |                                                                                                                                                                                                                | DRAWING NUMBER: 630-27W2650-4N2 |                                      | ISSUE |  |
| YOUR CONNECTION TO QUALITY & SERVICE |                                                                                                                                                                                                                | PART NUMBER: 630-27W2650-4N2    |                                      | 1     |  |