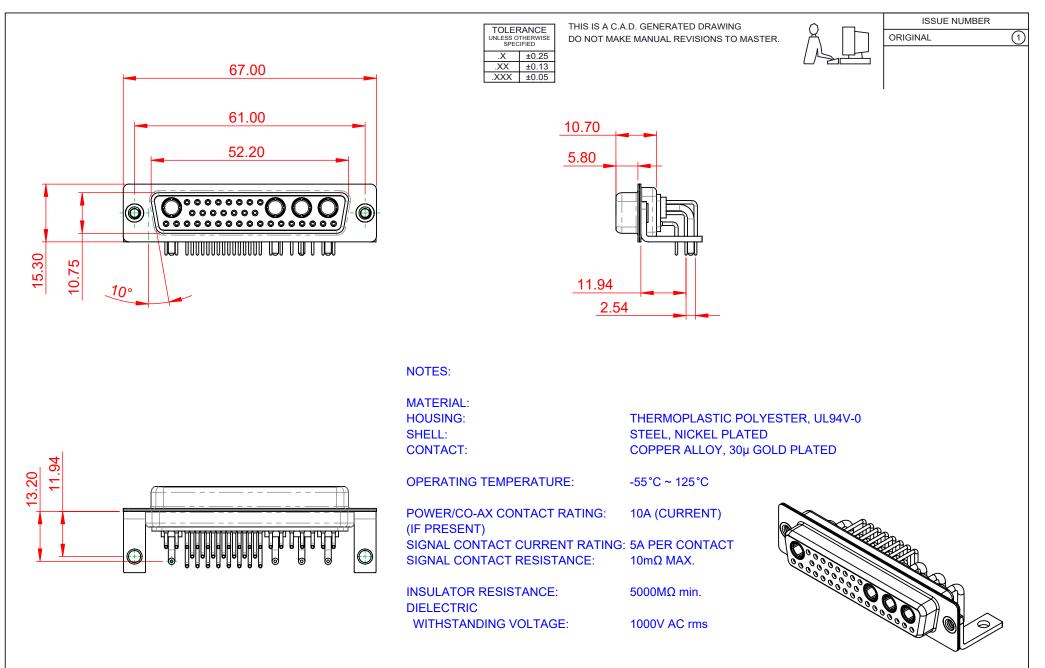

|                                      | COMBINATION D-SUB                                                                                                                                                                                              |                                 | SW REFERENCE NO.: 630 COMBO ASSEMBLY |       |  |
|--------------------------------------|----------------------------------------------------------------------------------------------------------------------------------------------------------------------------------------------------------------|---------------------------------|--------------------------------------|-------|--|
| COMBINATION                          |                                                                                                                                                                                                                |                                 | DATE: JAN. 01/20                     | 19    |  |
|                                      |                                                                                                                                                                                                                |                                 | DATE:                                |       |  |
| EDAC INC                             | THESE DRAWINGS AND SPECIFICATIONS<br>ARE THE PROPERTY OF EDAC INC.,AND<br>SHALL NOT BE REPRODUCED,OR COPIED<br>OR USED AS THE BASIS FOR THE<br>MANUFACTURE OR SALE OF APPARATUS<br>WITHOUT WRITTEN PERMISSION. | SCALE: (IN C.A.D. 1:1)          | SHEET 1 OF                           | 2     |  |
| TORONTO, ONTARIO<br>CANADA           |                                                                                                                                                                                                                | DRAWING NUMBER: 630-36W4640-1N4 |                                      | ISSUE |  |
| YOUR CONNECTION TO QUALITY & SERVICE |                                                                                                                                                                                                                | PART NUMBER: 630-36W            | 4640-1N4                             | 1     |  |