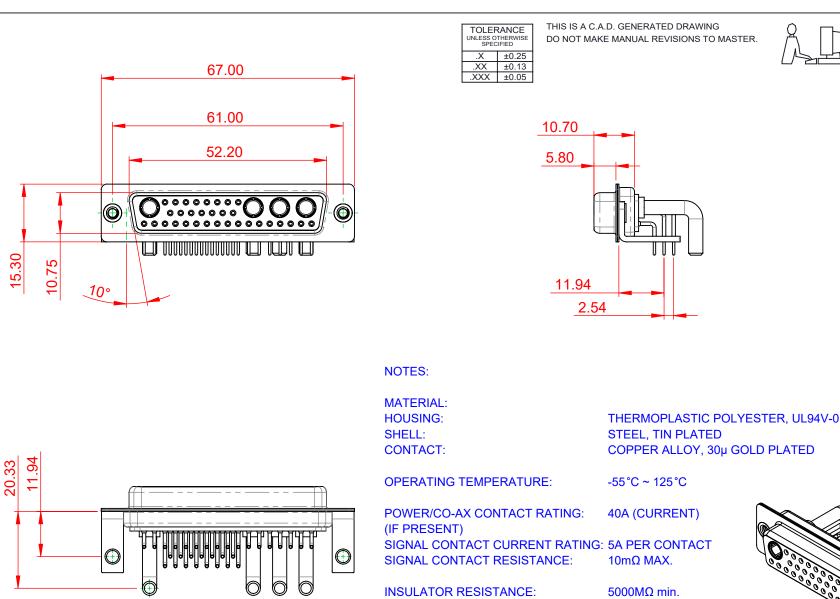

DIELECTRIC

WITHSTANDING VOLTAGE:

COPPER ALLOY, 30µ GOLD PLATED

|  | COMBINATION D-SUB                    |                                                                                                                                                                                                                  | SW REFERENCE NO.: 630 COMBO ASSEMBLY |                  |       |
|--|--------------------------------------|------------------------------------------------------------------------------------------------------------------------------------------------------------------------------------------------------------------|--------------------------------------|------------------|-------|
|  |                                      |                                                                                                                                                                                                                  | DRAWN: C.B                           | DATE: JAN. 01/20 | 19    |
|  |                                      |                                                                                                                                                                                                                  | CHECKED:                             | DATE:            |       |
|  | EDAC INC                             | THESE DRAWINGS AND SPECIFICATIONS<br>ARE THE PROPERTY OF EDAC INC., AND<br>SHALL NOT BE REPRODUCED, OR COPIED<br>OR USED AS THE BASIS FOR THE<br>MANUFACTURE OR SALE OF APPARATUS<br>WITHOUT WRITTEN PERMISSION. | SCALE: (IN C.A.D. 1:1)               | SHEET 1 OF       | 2     |
|  | TORONTO, ONTARIO<br>CANADA           |                                                                                                                                                                                                                  | DRAWING NUMBER: 630-36W4             | 4650-4T4         | ISSUE |
|  | YOUR CONNECTION TO QUALITY & SERVICE |                                                                                                                                                                                                                  | PART NUMBER: 630-36W4                | 4650-4T4         | 1     |