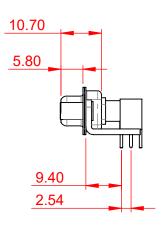

**INSULATOR RESISTANCE:** DIELECTRIC WITHSTANDING VOLTAGE:

.XX ±0.13

.XXX ±0.05

5000MΩ min.

|            | COMBINATION D-SUB                    |                                                                                                                                       | SW REFERENCE NO.: 630 COMBO ASSEMBLY |                  |       |
|------------|--------------------------------------|---------------------------------------------------------------------------------------------------------------------------------------|--------------------------------------|------------------|-------|
|            |                                      |                                                                                                                                       | DRAWN: C.B                           | DATE: JAN. 01/20 | 19    |
|            |                                      |                                                                                                                                       | CHECKED:                             | DATE:            |       |
| Γ          | EDAC INC                             | THESE DRAWINGS AND SPECIFICATIONS<br>ARE THE PROPERTY OF EDAC INCAND                                                                  | SCALE: (IN C.A.D. 1:1)               | SHEET 1 OF       | 2     |
| YOUR CONNE | TORONTO, ONTARIO<br>CANADA           | SHALL NOT BE REPRODUCED, OR COPIED<br>OR USED AS THE BASIS FOR THE<br>MANUFACTURE OR SALE OF APPARATUS<br>WITHOUT WRITTEN PERMISSION. | DRAWING NUMBER: 630-9W4-240-5T6      |                  | ISSUE |
|            | YOUR CONNECTION TO QUALITY & SERVICE |                                                                                                                                       | PART NUMBER: 630-9W4-                | -240-5T6         | 1     |