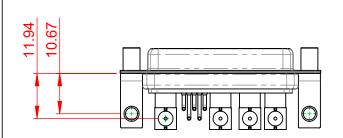

**INSULATOR RESISTANCE:** DIELECTRIC WITHSTANDING VOLTAGE:

.XX ±0.13

.XXX ±0.05

5000MΩ min.

|            | COMBINATION D-SUB                    |                                                                                                                                       | SW REFERENCE NO.: 630 COMBO ASSEMBLY |                  |       |
|------------|--------------------------------------|---------------------------------------------------------------------------------------------------------------------------------------|--------------------------------------|------------------|-------|
|            |                                      |                                                                                                                                       | DRAWN: C.B                           | DATE: JAN. 01/20 | 19    |
|            |                                      |                                                                                                                                       | CHECKED:                             | DATE:            |       |
| Γ          | EDAC INC                             | THESE DRAWINGS AND SPECIFICATIONS<br>ARE THE PROPERTY OF EDAC INCAND                                                                  | SCALE: (IN C.A.D. 1:1)               | SHEET 1 OF       | 2     |
| YOUR CONNE | TORONTO, ONTARIO<br>CANADA           | SHALL NOT BE REPRODUCED, OR COPIED<br>OR USED AS THE BASIS FOR THE<br>MANUFACTURE OR SALE OF APPARATUS<br>WITHOUT WRITTEN PERMISSION. | DRAWING NUMBER: 630-9W4-240-5T6      |                  | ISSUE |
|            | YOUR CONNECTION TO QUALITY & SERVICE |                                                                                                                                       | PART NUMBER: 630-9W4-                | -240-5T6         | 1     |