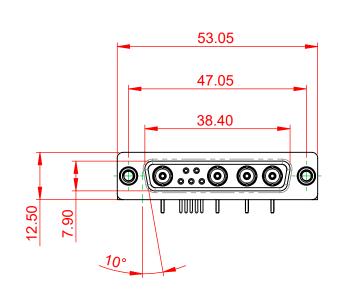

**INSULATOR RESISTANCE:** DIELECTRIC WITHSTANDING VOLTAGE:

.XX ±0.13

.XXX ±0.05

5000MΩ min.

|            | COMBINATION D-SUB                    |                                                                                                                                       | SW REFERENCE NO.: 630 COMBO ASSEMBLY |                  |       |
|------------|--------------------------------------|---------------------------------------------------------------------------------------------------------------------------------------|--------------------------------------|------------------|-------|
|            |                                      |                                                                                                                                       | DRAWN: C.B                           | DATE: JAN. 01/20 | 19    |
|            |                                      |                                                                                                                                       | CHECKED:                             | DATE:            |       |
| Γ          | EDAC INC                             | THESE DRAWINGS AND SPECIFICATIONS<br>ARE THE PROPERTY OF EDAC INCAND                                                                  | SCALE: (IN C.A.D. 1:1)               | SHEET 1 OF       | 2     |
| YOUR CONNE | TORONTO, ONTARIO<br>CANADA           | SHALL NOT BE REPRODUCED, OR COPIED<br>OR USED AS THE BASIS FOR THE<br>MANUFACTURE OR SALE OF APPARATUS<br>WITHOUT WRITTEN PERMISSION. | DRAWING NUMBER: 630-9W4-240-5T6      |                  | ISSUE |
|            | YOUR CONNECTION TO QUALITY & SERVICE |                                                                                                                                       | PART NUMBER: 630-9W4-                | -240-5T6         | 1     |