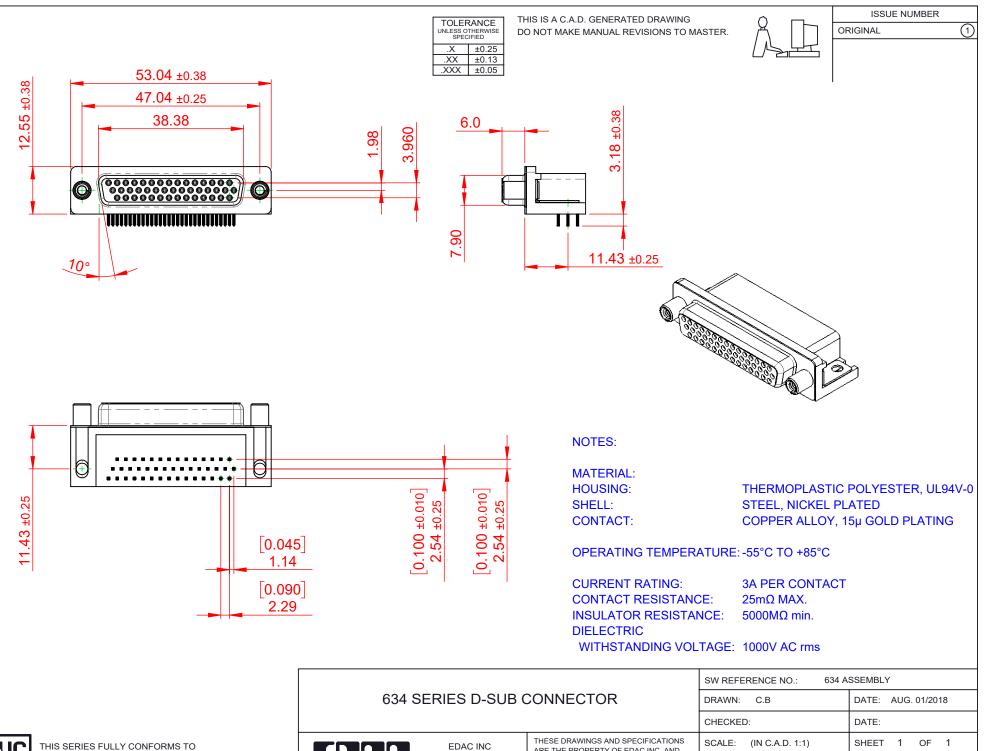

J COMPLIANT

| 634 SERIES D-SUB CONNECTOR                                                     |                                                                                                                                                                                                                | DRAWN: C.B               | DATE: AUG. 01/2018 |       |
|--------------------------------------------------------------------------------|----------------------------------------------------------------------------------------------------------------------------------------------------------------------------------------------------------------|--------------------------|--------------------|-------|
|                                                                                |                                                                                                                                                                                                                | HECKED: DATE:            |                    |       |
| EDAC INC<br>TORONTO, ONTARIO<br>CANADA<br>YOUR CONNECTION TO QUALITY & SERVICE | THESE DRAWINGS AND SPECIFICATIONS<br>ARE THE PROPERTY OF EDAC INC.,AND<br>SHALL NOT BE REPRODUCED,OR COPIED<br>OR USED AS THE BASIS FOR THE<br>MANUFACTURE OR SALE OF APPARATUS<br>WITHOUT WRITTEN PERMISSION. | SCALE: (IN C.A.D. 1:1)   | SHEET 1 OF         | 1     |
|                                                                                |                                                                                                                                                                                                                | DRAWING NUMBER: 634-044- | 363-010            | ISSUE |
|                                                                                |                                                                                                                                                                                                                | PART NUMBER: 634-044-    | 363-010            | 1     |