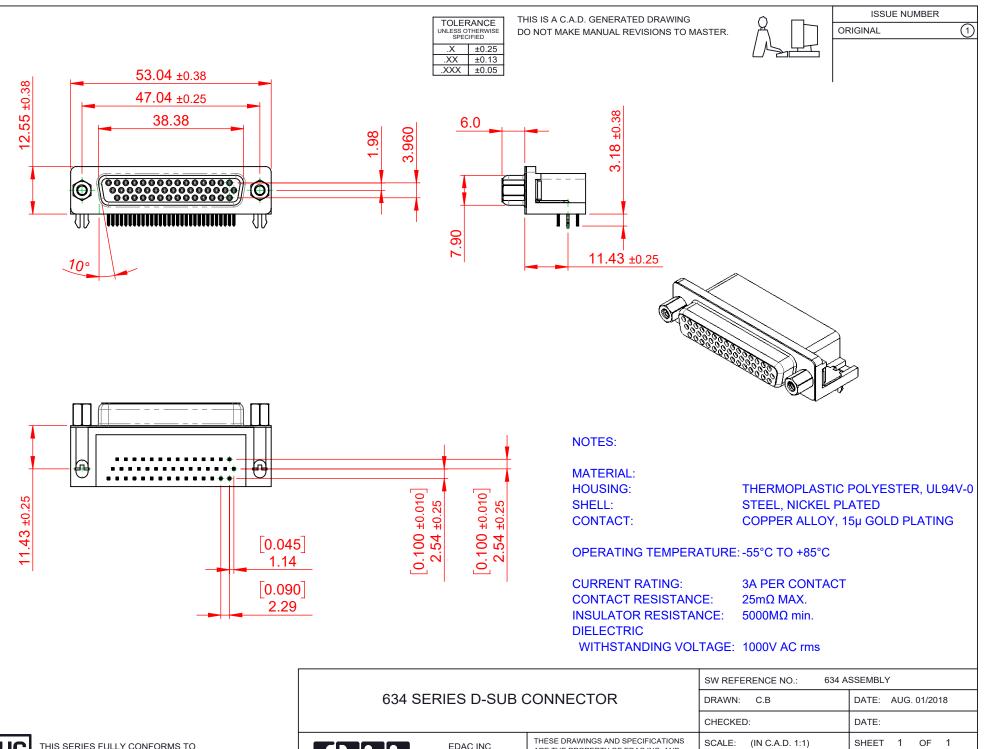

THIS SERIES FULLY CONFORMS TO J THE EUROPEAN UNION DIRECTIVES 2011/65/EU FOR RoHS COMPLIANCY. COMPLIANT

| 634 SERIES D-SUB CONNECTOR                                                     |                                                                                                                                                                                                                | DRAWN: C.B             | DATE: AUG. 01/20 | 018   |
|--------------------------------------------------------------------------------|----------------------------------------------------------------------------------------------------------------------------------------------------------------------------------------------------------------|------------------------|------------------|-------|
|                                                                                |                                                                                                                                                                                                                | CHECKED:               | DATE:            |       |
| EDAC INC<br>TORONTO, ONTARIO<br>CANADA<br>YOUR CONNECTION TO QUALITY & SERVICE | THESE DRAWINGS AND SPECIFICATIONS<br>ARE THE PROPERTY OF EDAC INC.,AND<br>SHALL NOT BE REPRODUCED,OR COPIED<br>OR USED AS THE BASIS FOR THE<br>MANUFACTURE OR SALE OF APPARATUS<br>WITHOUT WRITTEN PERMISSION. | SCALE: (IN C.A.D. 1:1) | SHEET 1 OF       | 1     |
|                                                                                |                                                                                                                                                                                                                | DRAWING NUMBER: 634-04 | 4-363-033        | ISSUE |
|                                                                                |                                                                                                                                                                                                                | PART NUMBER: 634-04    | 4-363-033        | 1     |