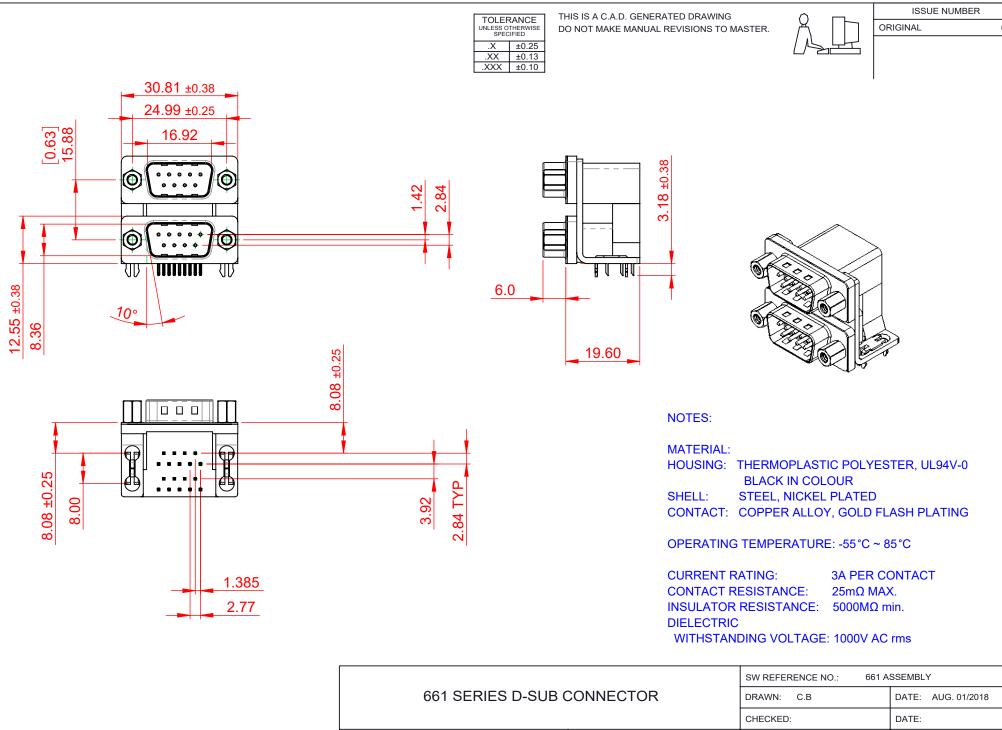

THIS SERIES FULLY CONFORMS TO THE EUROPEAN UNION DIRECTIVES 2011/65/EU FOR RoHS COMPLIANCY. YOUR CONNECTION TO QUALITY & SERVICE

EDAC INC TORONTO, ONTARIO CANADA

THESE DRAWINGS AND SPECIFICATIONS ARE THE PROPERTY OF EDAC INC..AND SHALL NOT BE REPRODUCED, OR COPIED OR USED AS THE BASIS FOR THE MANUFACTURE OR SALE OF APPARATUS WITHOUT WRITTEN PERMISSION.

|  | SW REFERENCE NO.: 661 ASSEMBLY  |  |                    |   |    |       |  |
|--|---------------------------------|--|--------------------|---|----|-------|--|
|  | DRAWN: C.B                      |  | DATE: AUG. 01/2018 |   |    |       |  |
|  | CHECKED:                        |  | DATE:              |   |    |       |  |
|  | SCALE: 1:1                      |  | SHEET              | 1 | OF | 1     |  |
|  | DRAWING NUMBER: 661-009-264-033 |  |                    |   | ĺ  | ISSUE |  |

PART NUMBER: 661-009-264-033