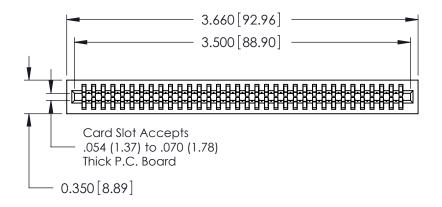

725 Series Ultra-Mate Card Edge Connector - Press Fit

Part Number: 725-068-541-201

YOUR CONNECTION TO QUALITY & SERVICE

**EDAC INC** TORONTO, ONTARIO CANADA

THESE DRAWINGS AND SPECIFICATIONS ARE THE PROPERTY OF EDAC INC.,AND SHALL NOT BE REPRODUCED, OR COPIED OR USED AS THE BASIS FOR THE MANUFACTURE OR SALE OF APPARATUS WITHOUT WRITTEN PERMISSION.

THIS IS A C.A.D. GENERATED DRAWING DO NOT MAKE MANUAL REVISIONS TO MASTER.

ISSUE NUMBER

ORIGINAL

Contact Information
541-Wire Wrap, Regular Point - Tail LG.=.750(19.05)
.100" (2.54mm) Contact Spacing x .200" (5.08mm) Row Spacing