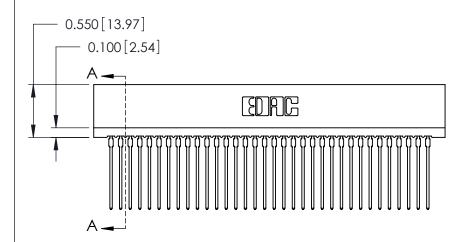

THIS IS A C.A.D. GENERATED DRAWING DO NOT MAKE MANUAL REVISIONS TO MASTER.

ISSUE NUMBER

ORIGINAL

Contact Information
541-Wire Wrap, Regular Point - Tail LG.=.750(19.05)
.100" (2.54mm) Contact Spacing x .200" (5.08mm) Row Spacing

| ACAD REFERENCE NO. | 725-ENG MASTER |
|--------------------|----------------|
| DRAWN: J.LEE       | DATE: AUG31/09 |
| CHECKED: S         | GTEON A-A      |
| SCALE:             | SHEET 1 OF 1   |
| DRAWING NUMBER     | ISSUE          |