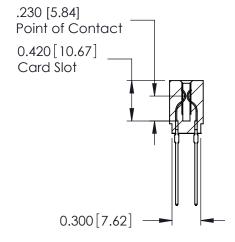

THIS IS A C.A.D. GENERATED DRAWING DO NOT MAKE MANUAL REVISIONS TO MASTER.

ISSUE NUMBER

ORIGINAL

Contact Information
541-Wire Wrap, Regular Point - Tail LG.=.750(19.05)
.100" (2.54mm) Contact Spacing x .200" (5.08mm) Row Spacing